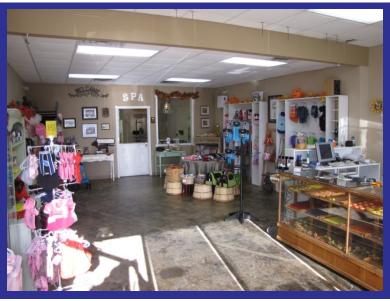

PROPERTY CONTAINS 2 BUILDINGS ON A PLATTED 1.01 ACRE TRACT. BUILDING 1 IS A FREE-STANDING 6,500 SF BLOCKBUSTER. BUILDING 2 IS A 2,725 SF FREE-STANDING BUILDING WITH TWO TENANTS-WING-STOP AND WIGGLES & WAGS.

WING-STOP IS AN INDEPENDENTLY-OWNED UNIT OF THE NATIONAL FRANCHISE WITH OVER 600 LOCATIONS NATIONWIDE. THE SPACE HAS GREAT DÉCOR, KITCHEN, RESTROOMS, & WALK-IN FREEZER.

WIGGLES AND WAGS IS A LOCALLY OWNED PET SUPPLY AND GROOMING STORE THAT HAS BEEN IN BUSINESS FOR 15 YEARS. BUILDING 2 HAS A NEW DUROLAST ROOF.