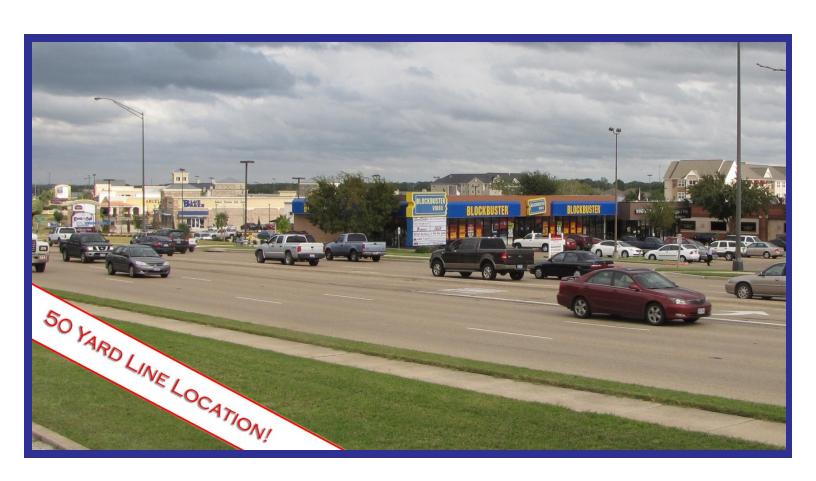

#### PRIME BLOCKBUSTER SITE FOR LEASE OR FOR SALE

EXCELLENT VISIBILITY AND ACCESS. FREE-STANDING END-CAP LOCATION ON UNIVERSITY DRIVE EAST. THE PREEMINENT RESTAURANT-RETAIL CORRIDOR BETWEEN HOUSTON AND WACO, IF NOT D/FW. LOCATED 7 BLOCKS EAST OF TEXAS A&M UNIVERSITY WITH OVER 55,000 STUDENTS, FACULTY, AND STAFF. ALSO WITHIN 4 MILES OF BLINN COLLEGE WITH OVER 10,500 IN ATTENDANCE.

RIGHT HAND TURN DIRECTLY INTO PROPERTY FROM UNIVERSITY DRIVE, PLUS IMMEDIATE CONNECTIVITY TO TWO LIGHTED INTERSECTIONS - TARROW DRIVE AND 29<sup>TH</sup> STREET. TARROW ALLOWS ACCESS TO TEXAS A&M AND TEXAS AVENUE. 29TH ST. ALLOWS DIRECT ACCESS NORTH INTO THE CITY OF BRYAN. GREAT OFF-STREET CONNECTIVITY WITH ALL SURROUNDING PROPERTIES.

PROPERTY CONTAINS 2 BUILDINGS ON A PLATTED 1.01 ACRE TRACT. BUILDING 1 IS A FREE-STANDING 6,500 SF BLOCKBUSTER. BUILDING 2 IS A 2,725 SF FREE-STANDING BUILDING WITH TWO TENANTS-WING-STOP AND WIGGLES & WAGS.