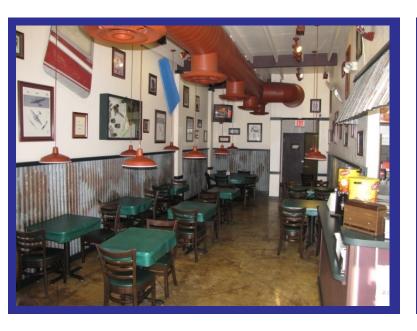

PROPERTY CONTAINS 2 BUILDINGS ON A PLATTED 1.01 ACRE TRACT. BUILDING 1 IS A FREE-STANDING 6,500 SF BLOCKBUSTER. BUILDING 2 IS A 2,725 SF FREE-STANDING BUILDING WITH TWO TENANTS-WING-STOP AND WIGGLES & WAGS.

WING-STOP IS AN INDEPENDENTLY-OWNED UNIT OF THE NATIONAL FRANCHISE WITH OVER 600 LOCATIONS NATIONWIDE. THE SPACE HAS GREAT DÉCOR, KITCHEN, RESTROOMS, & WALK-IN FREEZER.

WIGGLES AND WAGS IS A LOCALLY OWNED PET SUPPLY AND GROOMING STORE THAT HAS BEEN IN BUSINESS FOR 15 YEARS. BUILDING 2 HAS A NEW DUROLAST ROOF.