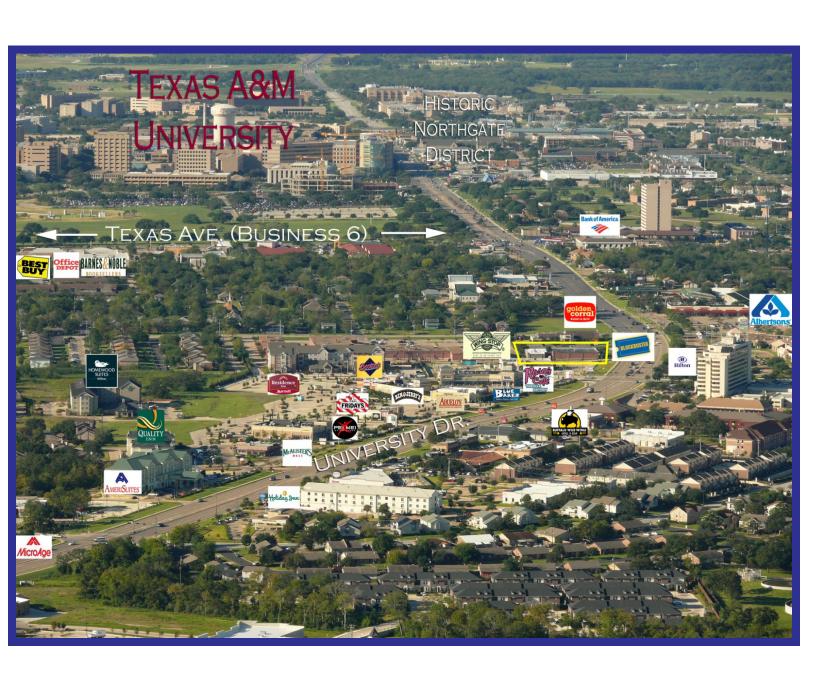

RADED SINCE BUILDING CONSTRUCTION IN 1992.

#### FOR SALE - BUILDINGS 1 AND 2 (\$2,000,000)

THE OWNERS WOULD PREFER A LONG-TERM LEASE BUT HAVE LISTED THE PROPERTY FOR SALE AS WELL.

In addition to the Blockbuster building, Building 2 contains two NNN leased suites.

WING-STOP IS AN INDEPENDENTLY-OWNED UNIT OF THE NATIONAL FRANCHISE WITH OVER 600 LOCATIONS NATIONWIDE. THE SPACE HAS GREAT DÉCOR, KITCHEN, RESTROOMS, & WALK-IN FREEZER.

WIGGLES AND WAGS IS A LOCALLY OWNED PET SUPPLY AND GROOMING STORE THAT HAS BEEN IN BUSINESS FOR 15 YEARS. BUILDING 2 HAS A NEW DUROLAST ROOF.

DETAILED INFORMATION INCLUDING COPIES OF THE LEASES IS AVAILABLE UPON REQUEST. A CONFIDENTIALITY AGREEMENT WILL BE EMAILED FOR SIGNATURE PRIOR TO RELEASE OF FURTHER INFORMATION.





















## **Aerial View**





### **Aerial View**