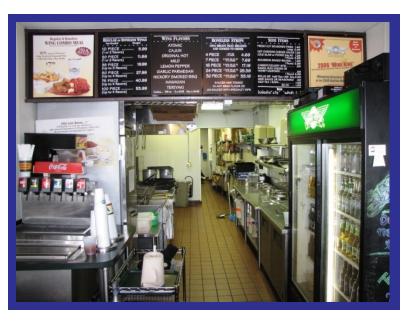

PROPERTY CONTAINS 2 BUILDINGS ON A PLATTED 1.01 ACRE TRACT. BUILDING 1 IS A FREE-STANDING 6,500 SF BLOCKBUSTER. BUILDING 2 IS A 2,725 SF FREE-STANDING BUILDING WITH TWO TENANTS-WING-STOP AND WIGGLES & WAGS.

WING-STOP IS AN INDEPENDENTLY-OWNED UNIT OF THE NATIONAL FRANCHISE WITH OVER 600 LOCATIONS NATIONWIDE. THE SPACE HAS GREAT DÉCOR, KITCHEN, RESTROOMS, & WALK-IN FREEZER.

WIGGLES AND WAGS IS A LOCALLY OWNED PET SUPPLY AND GROOMING STORE THAT HAS BEEN IN BUSINESS FOR 15 YEARS. BUILDING 2 HAS A NEW DUROLAST ROOF.