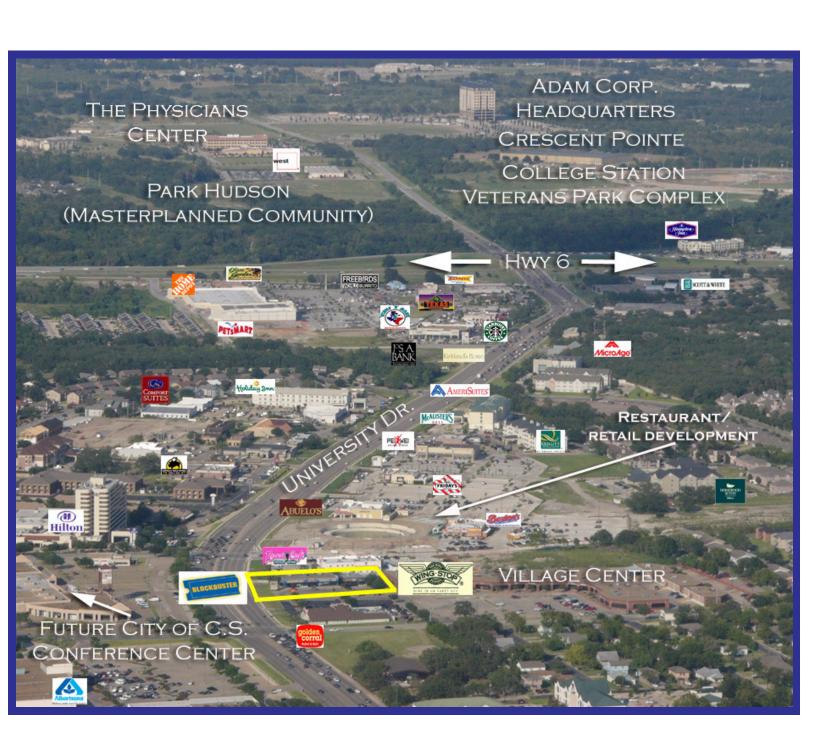

TRUCTION IN 1992.

#### FOR SALE - BUILDINGS 1 AND 2 (\$2,000,000)

THE OWNERS WOULD PREFER A LONG-TERM LEASE BUT HAVE LISTED THE PROPERTY FOR SALE AS WELL.

In addition to the Blockbuster building, Building 2 contains two NNN leased suites.

WING-STOP IS AN INDEPENDENTLY-OWNED UNIT OF THE NATIONAL FRANCHISE WITH OVER 600 LOCATIONS NATIONWIDE. THE SPACE HAS GREAT DÉCOR, KITCHEN, RESTROOMS, & WALK-IN FREEZER.

WIGGLES AND WAGS IS A LOCALLY OWNED PET SUPPLY AND GROOMING STORE THAT HAS BEEN IN BUSINESS FOR 15 YEARS. BUILDING 2 HAS A NEW DUROLAST ROOF.

DETAILED INFORMATION INCLUDING COPIES OF THE LEASES IS AVAILABLE UPON REQUEST. A CONFIDENTIALITY AGREEMENT WILL BE EMAILED FOR SIGNATURE PRIOR TO RELEASE OF FURTHER INFORMATION.





















## **Aerial View**





### **Aerial View**