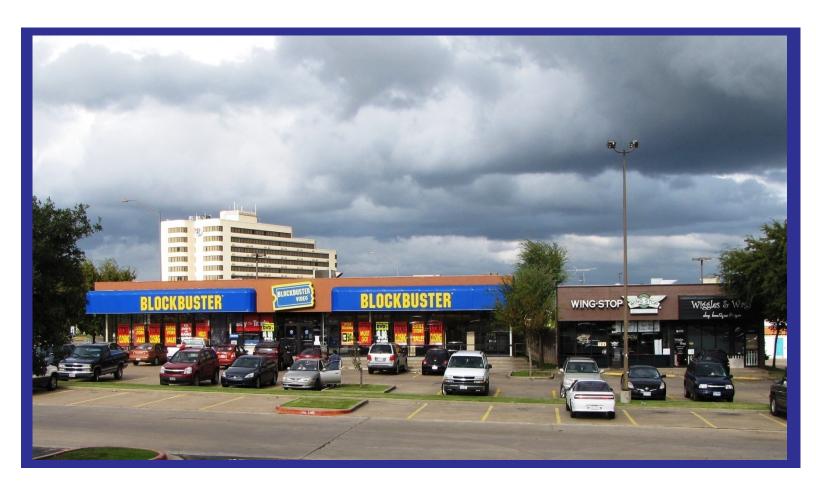

PROPERTY CONTAINS 2 BUILDINGS ON A PLATTED 1.01 ACRE TRACT. BUILDING 1 IS A FREE-STANDING 6,500 SF BLOCKBUSTER. BUILDING 2 IS A 2,725 SF FREE-STANDING BUILDING WITH TWO TENANTS-WING-STOP AND WIGGLES & WAGS.

#### FOR LEASE - BUILDING 1(\$1.60/MOBASE, NNN)

6,500 SF BLOCKBUSTER VIDEO

BLOCKBUSTER WILL VACATE ON APRIL 19, 2010. LEASE TERM ENDS MAY 2012. IN ADDITION TO INCOMPARABLE VISIBILITY AND ACCESS, THE SPACE APPEARS IN EXCELLENT CONDITION. MODERN, ADA ACCESSIBLE, OPEN FLOORPLAN. AIR-CONDITIONING UNITS HAVE BEEN UPGRADED SINCE BUILDING CONSTRUCTION IN 1992.

WING-STOP IS AN INDEPENDENTLY-OWNED UNIT OF THE NATIONAL FRANCHISE WITH OVER 600 LOCATIONS NATIONWIDE. THE SPACE HAS GREAT DÉCOR, KITCHEN, RESTROOMS, & WALK-IN FREEZER.

WIGGLES AND WAGS IS A LOCALLY OWNED PET SUPPLY AND GROOMING STORE THAT HAS BEEN IN BUSINESS FOR 15 YEARS. BUILDING 2 HAS A NEW DUROLAST ROOF.