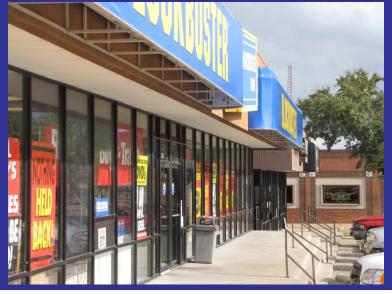

#### PRIME BLOCKBUSTER SITE FOR LEASE OR FOR SALE

EXCELLENT VISIBILITY AND ACCESS. FREE-STANDING END-CAP LOCATION ON UNIVERSITY DRIVE EAST. THE PREEMINENT RESTAURANT-RETAIL CORRIDOR BETWEEN HOUSTON AND WACO, IF NOT D/FW. LOCATED 7 BLOCKS EAST OF TEXAS A&M UNIVERSITY WITH OVER 55,000 STUDENTS, FACULTY, AND STAFF. ALSO WITHIN 4 MILES OF BLINN COLLEGE WITH OVER 10,500 IN ATTENDANCE.

PROPERTY CONTAINS 2 BUILDINGS ON A PLATTED 1.01 ACRE TRACT. BUILDING 1 IS A FREE-STANDING 6,500 SF BLOCKBUSTER. BUILDING 2 IS A 2,725 SF FREE-STANDING BUILDING WITH TWO TENANTS-WING-STOP AND WIGGLES & WAGS.

#### FOR LEASE - BUILDING 1(\$1.60/MOBASE, NNN)

6,500 SF BLOCKBUSTER VIDEO

BLOCKBUSTER WILL VACATE ON APRIL 19, 2010. LEASE TERM ENDS MAY 2012. IN ADDITION TO INCOMPARABLE VISIBILITY AND ACCESS, THE SPACE APPEARS IN EXCELLENT CONDITION. MODERN, ADA ACCESSIBLE, OPEN FLOORPLAN. AIR-CONDITIONING UNITS HAVE BEEN UPGRADED SINCE BUILDING CONSTRUCTION IN 1992.