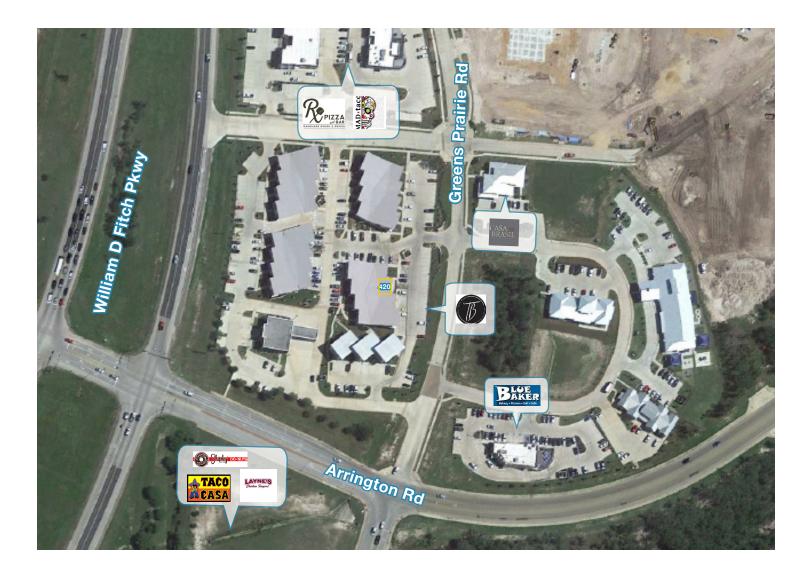

# AERIAL

Clark Isenhour Real Estate Services, LLC | 3828 S College Ave | Bryan, Texas 77801 | www.clarkisenhour.com

VALLEY (R) R CCIM

No warranty or representation, expressed or implied is made as to the accuracy of the information contained herein, and same is submitted subject to errors, omissions, change of price, rental or other conditions, withdrawal without notice, and to any special listing conditions imposed by the owner.

# **PROPERTY FEATURES**

- Amazing office space available in South College Station!
- Formerly the Tipsy Bean coffee shop, this space boasts industrial finish-out with open layout and loft area.
- Walk to area restaurants including Costa Vida, Blue Baker, Mad Taco, RX Pizza, and Casa do Brasil.
- Big windows provide lots of natural light
- This space even has an outdoor patio area!