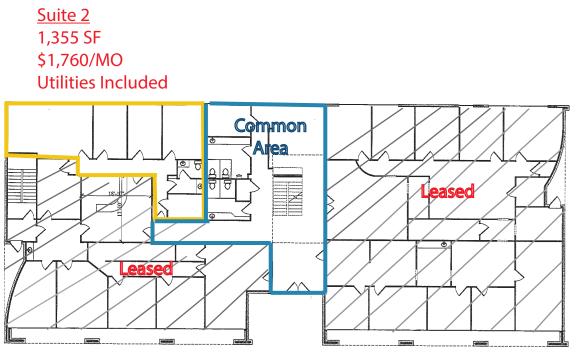

Suite 2 Size: 1,355 SF Price: \$1,760/MO (utilities included) 3 private offices

. Conference room, restroom and breakroom

Clark Isenhour Real Estate Services, LLC | 3828 S College Ave | Bryan, Texas 77801 | www.clarkisenhour.com

## FLOOR PLAN

1 FIRST FLOOR PLAN

Clark Isenhour Real Estate Services, LLC | 3828 S College Ave | Bryan, Texas 77801 | www.clarkisenhour.com

Now arranty or representation, expressed or implied is made as to the accuracy of the information contained herein, and same is submitted subject to errors, om is sions, change of price, rental or other conditions, with drawal without notice, and to any special listing conditions imposed by the owner.