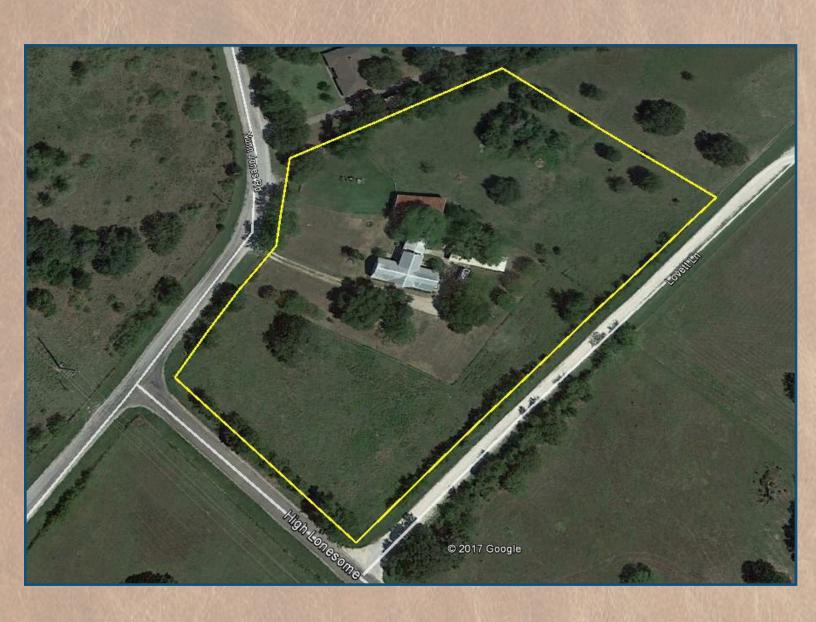

#### PROPERTY INFORMATION

- Land consists of mostly open pasture accented with mature towering oak trees
- Property has an automatic gated entrance, is perimeter and cross fenced Perfect for horses or cattle!
- Two-story farmhouse, built in 1976, includes 5 bedrooms 2 full baths, 2 half baths. It also includes a formal dining room, a large study, and a spacious living room with a vaulted ceiling. There's a mud/laundry room off the kitchen and a bonus game room upstairs.
- Detached Carport 1,000 SF
  - Includes tool room
- Metal Barn 1,800 SF (30' X 60') built in 1976
   4 horse stalls built out inside

  - Exterior horse washing stall
- Offered For Sale: \$499,000
- PRICE REDUCED: \$435,000

For more information, please contact:

**Scott Lovett** 979.268.6840 scott@clarkisenhour.com

3828 S College Ave Bryan, Texas 77801