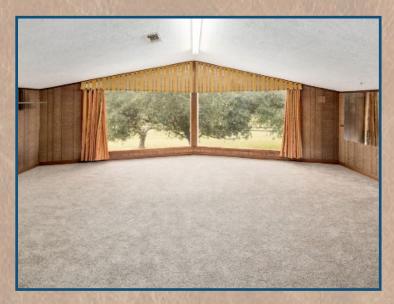

#### PROPERTY INFORMATION

- Land consists of mostly open pasture accented with mature towering oak trees
- Property has an automatic gated entrance, is perimeter and cross fenced Perfect for horses or cattle!
- Two-story farmhouse, built in 1976, includes 5 bedrooms 2 full baths, 2 half baths. It also includes a formal dining room, a large study, and a spacious living room with a vaulted ceiling. There's a mud/laundry room off the kitchen and a bonus game room upstairs.
- Detached Carport 1,000 SF
  - Includes tool room
- Metal Barn 1,800 SF (30' X 60') built in 1976
   4 horse stalls built out inside

**Scott Lovett** 979.268.6840 scott@clarkisenhour.com

Clark Isenhour Real Estate Services, LLC 3828 S College Ave Bryan, Texas 77801 www.clarkisenhour.com

Fireplace in Living room

Kitchen

Large Study

**Formal Dining Room** 