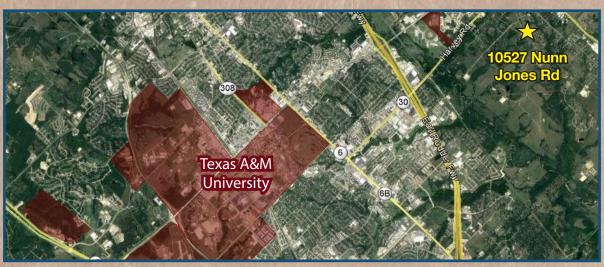

### **5 ACRES WITH FARMHOUSE**

10527 Nunn Jones Rd College Station, TX 77845

**FOR SALE** 

# PRICE REDUCTION!

Beautiful 5 acre property with a spacious 4,639 SF farmhouse! Only 7 miles from Kyle Field, this could be your future full time residence or your new Game Day house! Country setting; in town convenience!