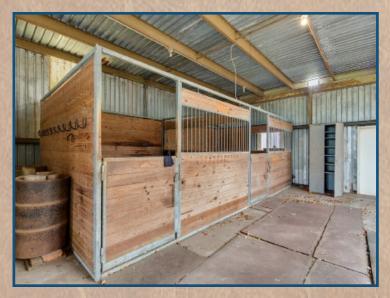

## **HORSE BARN PHOTOS**

For more information, please contact:

Scott Lovett 979.268.6840 scott@clarkisenhour.com

Clark Isenhour Real Estate Services, LLC 3828 S College Ave Bryan, Texas 77801

#### PROPERTY INFORMATION

- Land consists of mostly open pasture accented with mature towering oak trees
- Property has an automatic gated entrance, is perimeter and cross fenced Perfect for horses or cattle!
- Two-story farmhouse, built in 1976, includes 5 bedrooms 2 full baths, 2 half baths. It also includes a formal dining room, a large study, and a spacious living room with a vaulted ceiling. There's a mud/laundry room off the kitchen and a bonus game room upstairs.
- Detached Carport 1,000 SF
  - Includes tool room
- Metal Barn 1,800 SF (30' X 60') built in 1976
   4 horse stalls built out inside