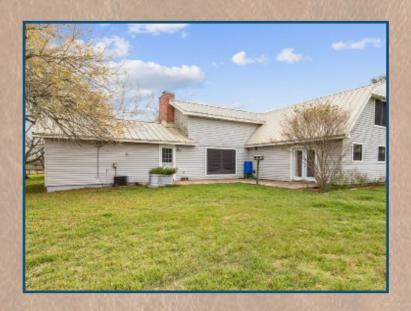

#### PROPERTY INFORMATION

- Land consists of mostly open pasture accented with mature towering oak trees
- Property has an automatic gated entrance, is perimeter and cross fenced Perfect for horses or cattle!
- Two-story farmhouse, built in 1976, includes 5 bedrooms 2 full baths, 2 half baths. It also includes a formal dining room, a large study, and a spacious living room with a vaulted ceiling. There's a mud/laundry room off the kitchen and a bonus game room upstairs.
- Detached Carport 1,000 SF
  - Includes tool room
- Metal Barn 1,800 SF (30' X 60') built in 1976
   4 horse stalls built out inside