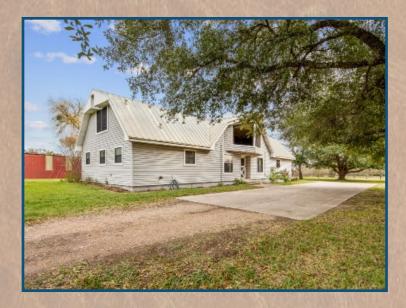

# PRICE REDUCTION!

Beautiful 5 acre property with a spacious 4,639 SF farmhouse! Only 7 miles from Kyle Field, this could be your future full time residence or your new Game Day house! Country setting; in town convenience!

#### PROPERTY INFORMATION

- Land consists of mostly open pasture accented with mature towering oak trees
- Property has an automatic gated entrance, is perimeter and cross fenced Perfect for horses or cattle!
- Two-story farmhouse, built in 1976, includes 5 bedrooms 2 full baths, 2 half baths. It also includes a formal dining room, a large study, and a spacious living room with a vaulted ceiling. There's a mud/laundry room off the kitchen and a bonus game room upstairs.
- Detached Carport 1,000 SF
  - Includes tool room
- Metal Barn 1,800 SF (30' X 60') built in 1976
   4 horse stalls built out inside