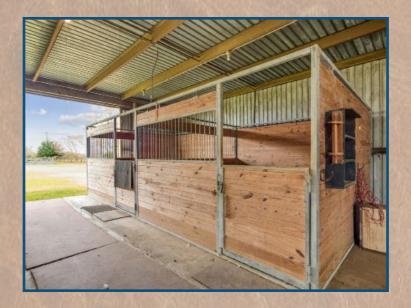

#### PROPERTY INFORMATION

- Land consists of mostly open pasture accented with mature towering oak trees
- Property has an automatic gated entrance, is perimeter and cross fenced Perfect for horses or cattle!
- Two-story farmhouse, built in 1976, includes 5 bedrooms 2 full baths, 2 half baths. It also includes a formal dining room, a large study, and a spacious living room with a vaulted ceiling. There's a mud/laundry room off the kitchen and a bonus game room upstairs.
- Detached Carport 1,000 SF
  - Includes tool room
- Metal Barn 1,800 SF (30' X 60') built in 1976
   4 horse stalls built out inside

## **HORSE BARN PHOTOS**

For more information, please contact:

Scott Lovett 979.268.6840 scott@clarkisenhour.com

Clark Isenhour Real Estate Services, LLC 3828 S College Ave Bryan, Texas 77801