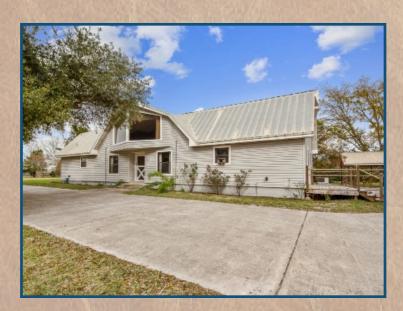

# PRICE REDUCTION!

Beautiful 5 acre property with a spacious 4,639 SF farmhouse! Only 7 miles from Kyle Field, this could be your future full time residence or your new Game Day house! Country setting; in town convenience!

#### PROPERTY INFORMATION

- Land consists of mostly open pasture accented with mature towering oak trees
- Property has an automatic gated entrance, is perimeter and cross fenced Perfect for horses or cattle!
- Two-story farmhouse, built in 1976, includes 5 bedrooms 2 full baths, 2 half baths. It also includes a formal dining room, a large study, and a spacious living room with a vaulted ceiling. There's a mud/laundry room off the kitchen and a bonus game room upstairs.
- Detached Carport 1,000 SF
  - Includes tool room
- Metal Barn 1,800 SF (30' X 60') built in 1976
   4 horse stalls built out inside