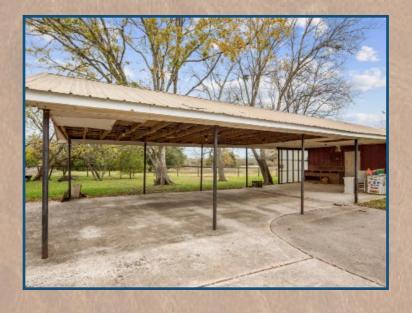

#### PROPERTY INFORMATION

- Land consists of mostly open pasture accented with mature towering oak trees
- Property has an automatic gated entrance, is perimeter and cross fenced Perfect for horses or cattle!
- Two-story farmhouse, built in 1976, includes 5 bedrooms 2 full baths, 2 half baths. It also includes a formal dining room, a large study, and a spacious living room with a vaulted ceiling. There's a mud/laundry room off the kitchen and a bonus game room upstairs.
- Detached Carport 1,000 SF
  - Includes tool room
- Metal Barn 1,800 SF (30' X 60') built in 1976
   4 horse stalls built out inside