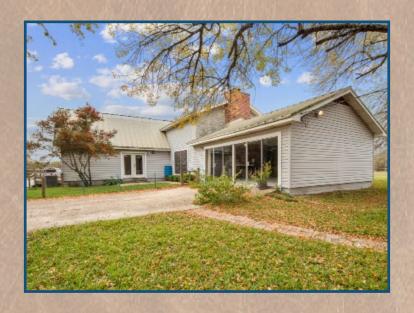

# PRICE REDUCTION!

Beautiful 5 acre property with a spacious 4,639 SF farmhouse! Only 7 miles from Kyle Field, this could be your future full time residence or your new Game Day house! Country setting; in town convenience!

#### PROPERTY INFORMATION

- Land consists of mostly open pasture accented with mature towering oak trees
- Property has an automatic gated entrance, is perimeter and cross fenced Perfect for horses or cattle!
- Two-story farmhouse, built in 1976, includes 5 bedrooms 2 full baths, 2 half baths. It also includes a formal dining room, a large study, and a spacious living room with a vaulted ceiling. There's a mud/laundry room off the kitchen and a bonus game room upstairs.
- Detached Carport 1,000 SF
  - Includes tool room
- Metal Barn 1,800 SF (30' X 60') built in 1976
   4 horse stalls built out inside