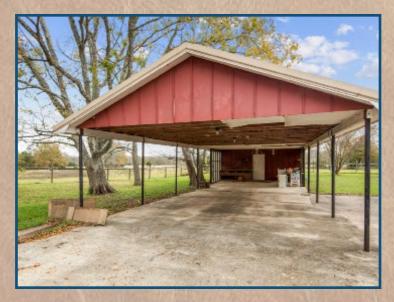

#### PROPERTY INFORMATION

- Land consists of mostly open pasture accented with mature towering oak trees
- Property has an automatic gated entrance, is perimeter and cross fenced Perfect for horses or cattle!
- Two-story farmhouse, built in 1976, includes 5 bedrooms 2 full baths, 2 half baths. It also includes a formal dining room, a large study, and a spacious living room with a vaulted ceiling. There's a mud/laundry room off the kitchen and a bonus game room upstairs.
- Detached Carport 1,000 SF
  - Includes tool room
- Metal Barn 1,800 SF (30' X 60') built in 1976
   4 horse stalls built out inside