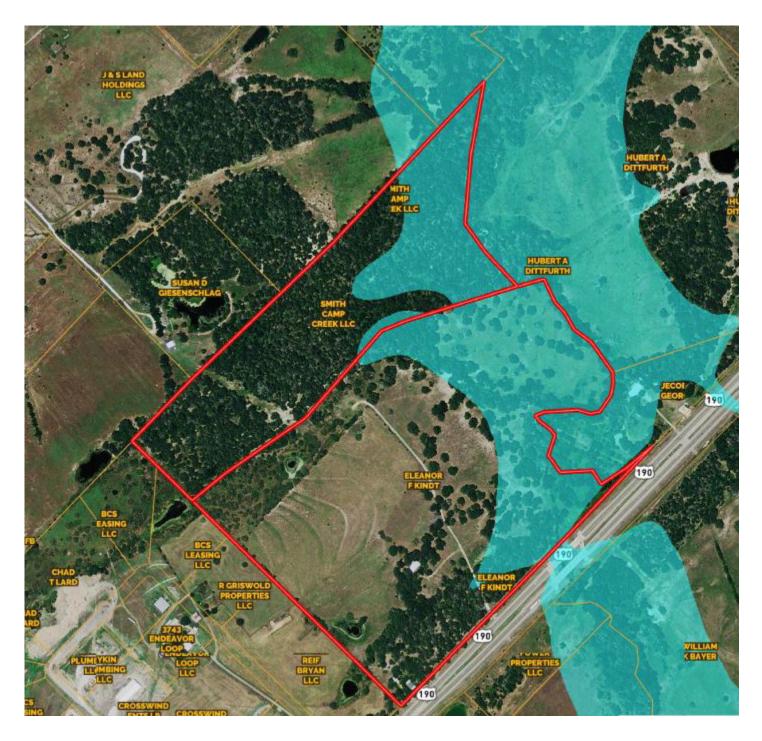

#### MAP

Clark Isenhour Real Estate Services, LLC | 3828 S College Ave | Bryan, Texas 77801 | www.clarkisenhour.com

No warranty or representation, expressed or implied is made as to the accuracy of the information contained herein, and same is submitted subject to errors, omissions, change of price, rental or other conditions, withdrawal without notice, and to any special listing conditions imposed by the owner. ROD

## **PROPERTY FEATURES**

- 111.289 Acres (New survey 12-15-2020, available upon request)
- Beautiful unrestricted ranch property 5.4 miles east of SH-6 and only 11 miles from Texas A&M University. This land has been in the same family since 1903.
- Approximately 1900 ft frontage on SH-21
- 2 distinct tracts to be sold simultaneously:
  - 77.344 Acres, Owned by Estate of Elanor Kindt, BCAD #11336, Ag Exempt
  - 34.945 Acres, Owned by Smith Camp Creek, LLC, BCAD #11334, Ag Exempt
- Wickson Creek SUD water meter and BTU electric on site
- No active wells on site. Seller to retain mineral rights but waive all surface rights.