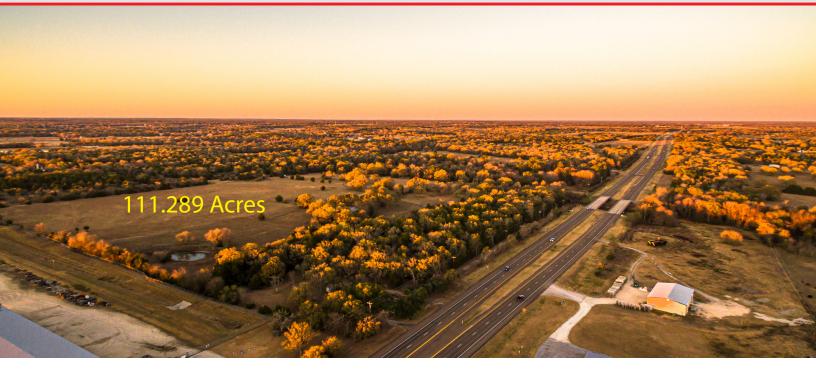

# AERIAL

Clark Isenhour Real Estate Services, LLC | 3828 S College Ave | Bryan, Texas 77801 | www.clarkisenhour.com

No warranty or representation, expressed or implied is made as to the accuracy of the information contained herein, and same is submitted subject to errors, omissions, change of price, rental or other conditions, withdrawal without notice, and to any special listing conditions imposed by the owner.

## **PROPERTY FEATURES**

- 111.289 Acres (New survey 12-15-2020, available upon request)
- Beautiful unrestricted ranch property 5.4 miles east of SH-6 and only 11 miles from Texas A&M University. This land has been in the same family since 1903.
- Approximately 1900 ft frontage on SH-21
- 2 distinct tracts to be sold simultaneously:
  - 77.344 Acres, Owned by Estate of Elanor Kindt, BCAD #11336, Ag Exempt
  - 34.945 Acres, Owned by Smith Camp Creek, LLC, BCAD #11334, Ag Exempt
- Wickson Creek SUD water meter and BTU electric on site
- No active wells on site. Seller to retain mineral rights but waive all surface rights.