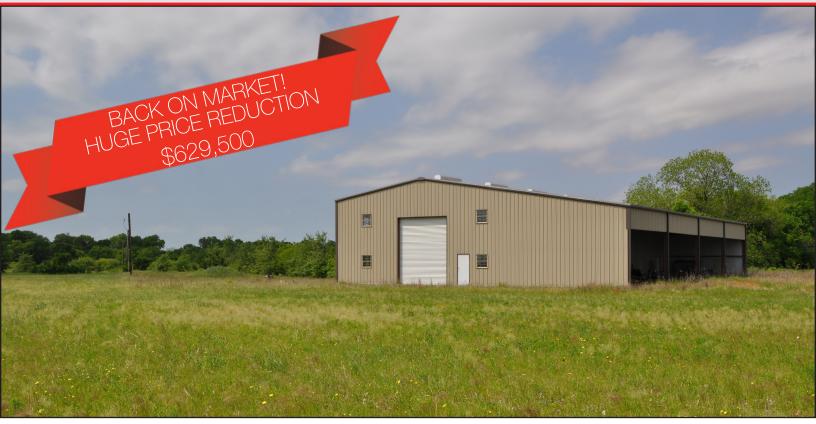

1161 CR 269 Snook, Texas 77878 For more information, please contact: John R. Clark 979.268.6840 john@clarkisenhour.com

### 60.35 Acres just 12 miles from TAMU all paved roads! 13 miles to Lake Somerville!

- Multiple uses: 60 acre farm/ranch, Great new home site, Commercial/Unrestricted
- Front 20 acres has big scattered oaks and pecans. Back 40 Acres open farmland, currently planted in hay grazer. Could easily be converted to row crop, orchard, or improved cattle/horse pasture.
- 8,500 SF like new, metal building:
  - > 5000 SF (50' x 100') enclosed, insulated, 2 large OH doors (14'x14' & 12'x12')
    Living quarters professionally framed but un-finished, can be used or removed
  - » 2500 SF (25' x 100') Covered equipment shed on 3 sides, open to South
  - » 1000 SF (20' x 50') Covered front porch
- Electric power, BTW. 400 Amp service, 2-200 Amp sub panels
- Water well, installed by J&S Well Service, Bellville, TX
- Burleson County Appraisal District. Land is Ag Exempt. 2020 Taxes \$4,285
- Mobile home will be removed.