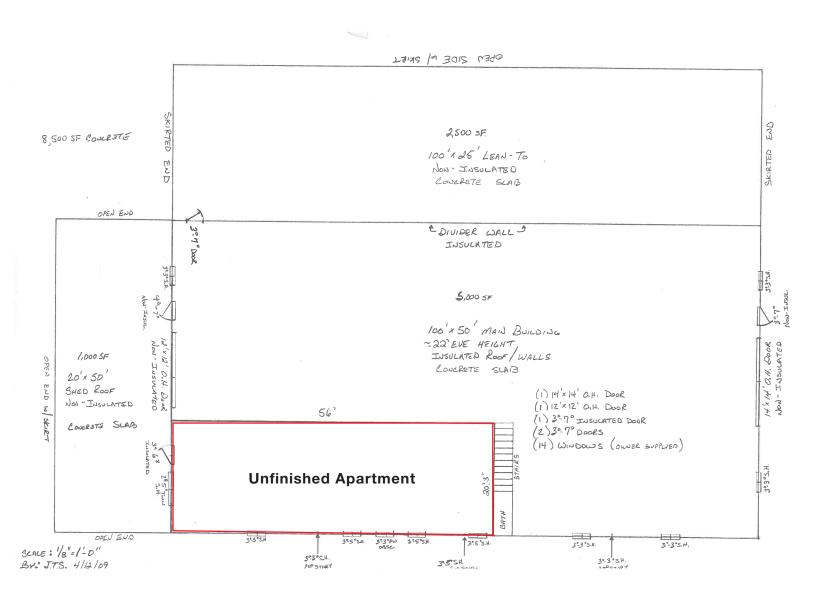

### 60.35 Acres just 12 miles from TAMU all paved roads! 13 miles to Lake Somerville!

- Multiple uses: 60 acre farm/ranch, Great new home site, Commercial/Unrestricted
- Front 20 acres has big scattered oaks and pecans. Back 40 Acres open farmland, currently planted in hay grazer. Could easily be converted to row crop, orchard, or improved cattle/horse pasture.
- 8,500 SF like new, metal building:
  - > 5000 SF (50' x 100') enclosed, insulated, 2 large OH doors (14'x14' & 12'x12')
    Living quarters professionally framed but un-finished, can be used or removed
  - » 2500 SF (25' x 100') Covered equipment shed on 3 sides, open to South
  - » 1000 SF (20' x 50') Covered front porch
- Electric power, BTW. 400 Amp service, 2-200 Amp sub panels
- Water well, installed by J&S Well Service, Bellville, TX
- Burleson County Appraisal District. Land is Ag Exempt. 2020 Taxes \$4,285
- Mobile home will be removed.

### FLOOR PLAN

Clark Isenhour Real Estate Services, LLC | 3828 S College Ave | Bryan, Texas 77801 | www.clarkisenhour.com

1161 CR 269

Snook, Texas 77878

For more information, please contact: