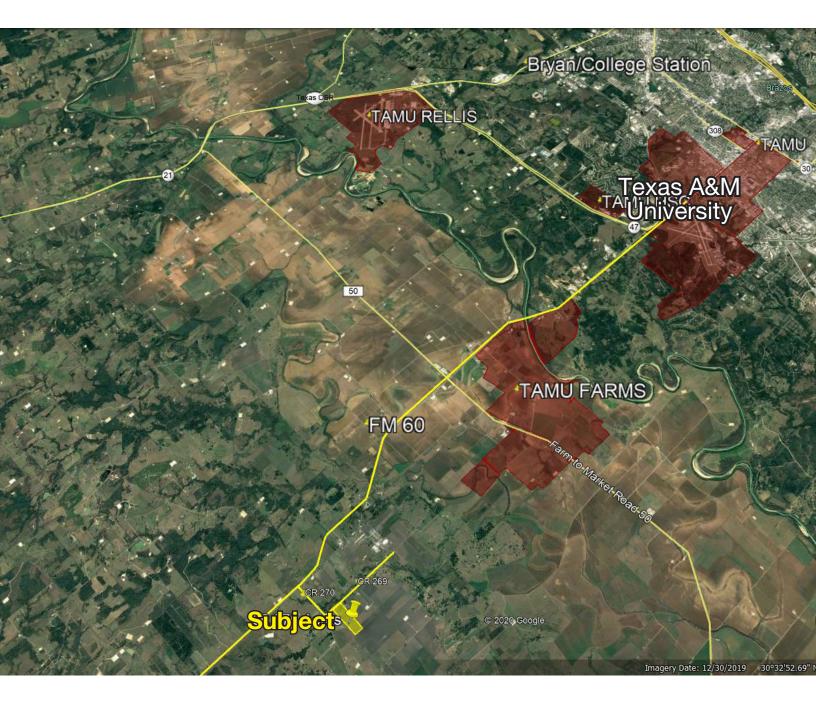

# AERIAL

Clark Isenhour Real Estate Services, LLC | 3828 S College Ave | Bryan, Texas 77801 | www.clarkisenhour.com

1161 CR 269 Snook, Texas 77878 For more information, please contact: John R. Clark 979.268.6840 john@clarkisenhour.com

## AERIAL

Clark Isenhour Real Estate Services, LLC | 3828 S College Ave | Bryan, Texas 77801 | www.clarkisenhour.com

FOR SALE 60.35 Acres 1161 CR 269 Snook, Texas 77878

For more information, please contact: John R. Clark 979.268.6840 john@clarkisenhour.com