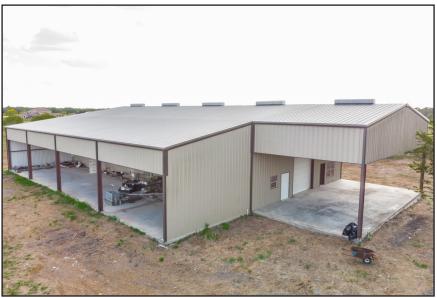

### 60.35 Acres just 12 miles from TAMU all paved roads! 13 miles to Lake Somerville!

- Multiple uses: 60 acre farm/ranch, Great new home site, Commercial/Unrestricted
- Front 20 acres has big scattered oaks and pecans. Back 40 Acres open farmland, currently planted in hay grazer. Could easily be converted to row crop, orchard, or improved cattle/horse pasture.
- 8,500 SF like new, metal building:
  - > 5000 SF (50' x 100') enclosed, insulated, 2 large OH doors (14'x14' & 12'x12')
    Living quarters professionally framed but un-finished, can be used or removed
  - » 2500 SF (25' x 100') Covered equipment shed on 3 sides, open to South
  - » 1000 SF (20' x 50') Covered front porch
- Electric power, BTW. 400 Amp service, 2-200 Amp sub panels
- Water well, installed by J&S Well Service, Bellville, TX
- Burleson County Appraisal District. Land is Ag Exempt. 2020 Taxes \$4,285
- Mobile home will be removed.

### **PROPERTY PHOTOS**

Clark Isenhour Real Estate Services, LLC | 3828 S College Ave | Bryan, Texas 77801 | www.clarkisenhour.com

1161 CR 269 Snook, Texas 77878 For more information, please contact: John R. Clark 979.268.6840 john@clarkisenhour.com