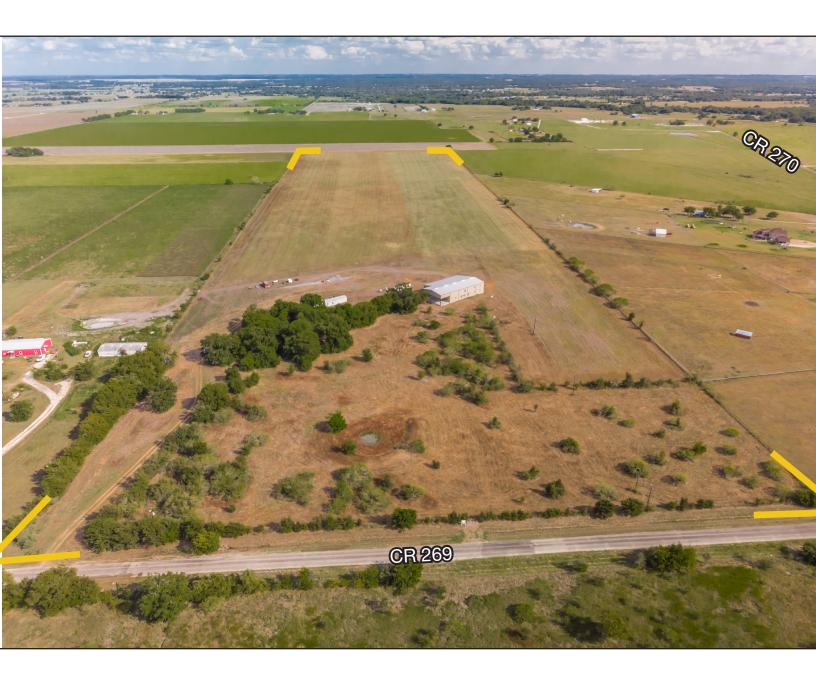

# AERIAL

Clark Isenhour Real Estate Services, LLC | 3828 S College Ave | Bryan, Texas 77801 | www.clarkisenhour.com

1161 CR 269 Snook, Texas 77878 For more information, please contact: John R. Clark 979.268.6840 john@clarkisenhour.com

## AERIAL

Clark Isenhour Real Estate Services, LLC | 3828 S College Ave | Bryan, Texas 77801 | www.clarkisenhour.com

FOR SALE 60.35 Acres 1161 CR 269 Snook, Texas 77878

For more information, please contact: John R. Clark 979.268.6840 john@clarkisenhour.com