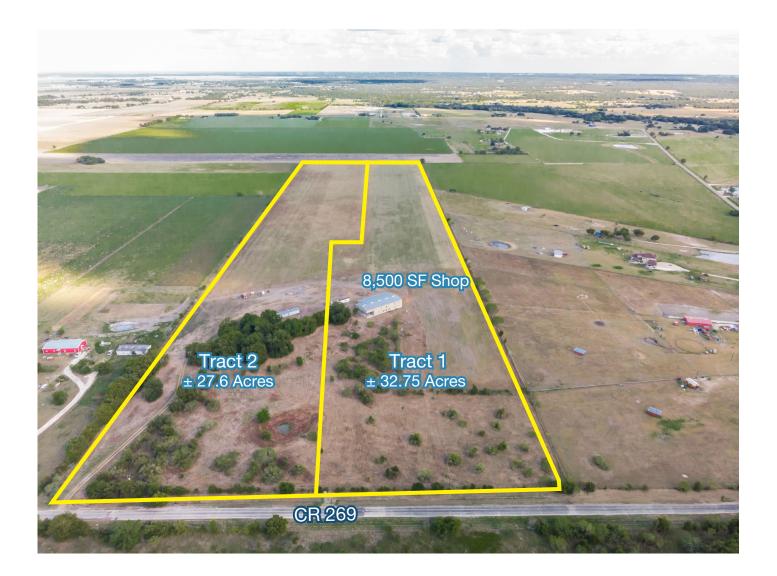

## **PROPERTY FEATURES**

- Unique opportunity to own a custom barndominium!
- Two tracts available in Burleson County, less than 11 miles from Bryan/ College Station.
- Tract 1 includes ± 32.75 acres with a 5,000 SF heavy I-beam, insulated, enclosed metal building (8,500 SF under roof, including equipment storage & front porch.) Shop includes one 14'x14' overhead door and 12'x12' overhead door with covered storage.
- Tract 2 includes ± 27.6 acres of pasture land with a beautiful homesite nestled amongst oak trees.
- Only 12.5 miles from Texas A&M University. 2018 Enrollment: 68,625 students!
- Level topography with beautiful, mature oak trees along the road.
- Minutes from the new Grand Lake of Snook subdivision and Snook ISD sport facilities

#### **Tract 1** Price: \$535,000 Size: ± 32.75 Acres

#### Tract 2 Price: \$215,000

Size:  $\pm$  27.6 Acres

Clark Isenhour Real Estate Services, LLC | 3828 S College Ave | Bryan, Texas 77801 | www.clarkisenhour.com

1161 CR 269 Snook, Texas 77878 For more information, please contact: Scott Lovett 979.268.6840 scott@clarkisenhour.com

# AERIAL

Clark Isenhour Real Estate Services, LLC | 3828 S College Ave | Bryan, Texas 77801 | www.clarkisenhour.com

1161 CR 269 Snook, Texas 77878 For more information, please contact:

Scott Lovett 979.268.6840 scott@clarkisenhour.com

# AERIAL

Clark Isenhour Real Estate Services, LLC | 3828 S College Ave | Bryan, Texas 77801 | www.clarkisenhour.com

1161 CR 269

Snook, Texas 77878

For more information, please contact:

Scott Lovett 979.268.6840