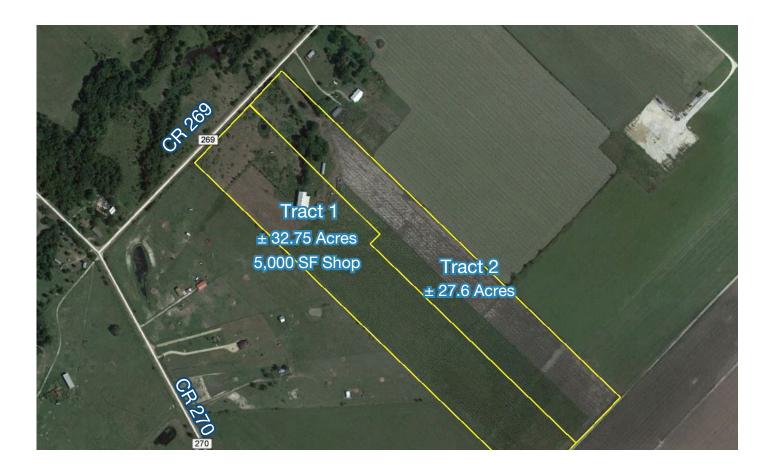

## **PROPERTY FEATURES**

- Unique opportunity to own a custom barndominium!
- Two tracts available in Burleson County, less than 11 miles from Bryan/ College Station.
- Tract 1 includes ± 32.75 acres with a 5,000 SF heavy I-beam, insulated, enclosed metal building (8,500 SF under roof, including equipment storage & front porch.) Shop includes one 14'x14' overhead door and 12'x12' overhead door with covered storage.
- Tract 2 includes ± 27.6 acres of pasture land with a beautiful homesite nestled amongst oak trees.
- Only 12.5 miles from Texas A&M University. 2018 Enrollment: 68,625 students!
- Level topography with beautiful, mature oak trees along the road.
- Minutes from the new Grand Lake of Snook subdivision and Snook ISD sport facilities

#### **Tract 1** Price: \$535,000 Size: ± 32.75 Acres

#### Tract 2 Price: \$215,000

Size:  $\pm$  27.6 Acres

Clark Isenhour Real Estate Services, LLC | 3828 S College Ave | Bryan, Texas 77801 | www.clarkisenhour.com

1161 CR 269 Snook, Texas 77878 For more information, please contact: Scott Lovett 979.268.6840 scott@clarkisenhour.com

# AERIAL

Clark Isenhour Real Estate Services, LLC | 3828 S College Ave | Bryan, Texas 77801 | www.clarkisenhour.com

1161 CR 269 Snook, Texas 77878 For more information, please contact:

Scott Lovett 979.268.6840 scott@clarkisenhour.com

# AERIAL

Clark Isenhour Real Estate Services, LLC | 3828 S College Ave | Bryan, Texas 77801 | www.clarkisenhour.com

1161 CR 269

Snook, Texas 77878

For more information, please contact:

Scott Lovett 979.268.6840