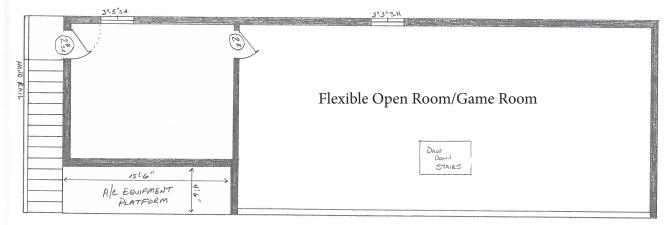

### Apartment 2nd Floor

8'CEILING HEIGHT

SCALE: 14 = 1-0" 2.1. TTP 111.0/19 NOTES: · ZX4 INTERIOR WALLS #13LF. 2x6 EXTERIOR WALLS #144 LF.

Clark Isenhour Real Estate Services, LLC | 3828 S College Ave | Bryan, Texas 77801 | www.clarkisenhour.com