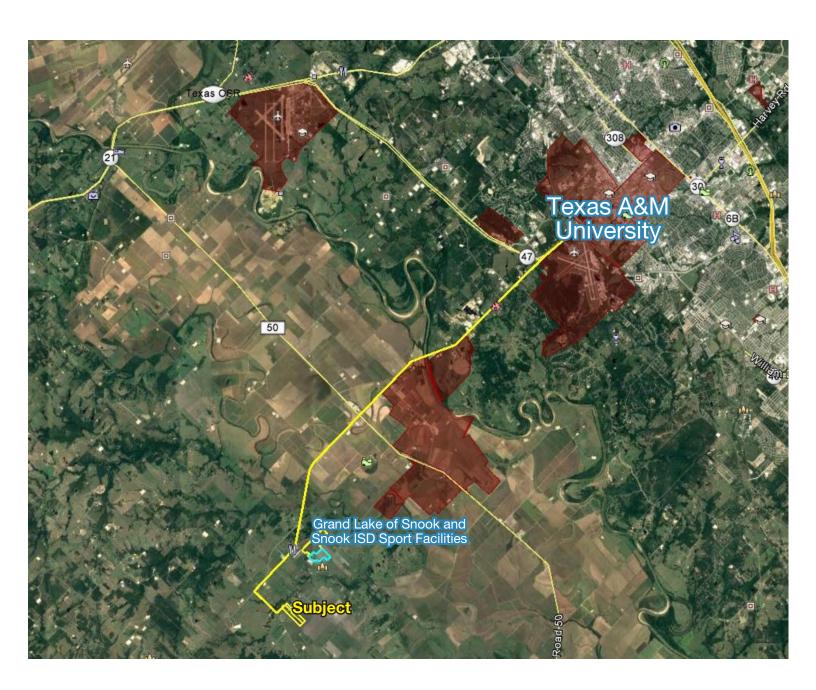

## AERIAL

## PROPERTY FEATURES

- Unique opportunity to own a custom barndominium!
- Two tracts available in Burleson County, less than 11 miles from Bryan/ College Station.
- Tract 1 includes 8,500 SF heavy I-beam, insulated metal building with a  $\pm 2,300$  SF partially completed barndominium on  $\pm 32.75$  acres. Shop includes one 14'x14' overhead door and 12'x12' overhead door with covered storage.
- Tract 2 includes  $\pm$  27.6 acres of pasture land with a beautiful homesite nestled amongst oak trees.
- Only 12.5 miles from Texas A&M University. 2018 Enrollment: 68,625 students!
- Level topography with beautiful, mature oak trees along the road.
- Minutes from the new Grand Lake of Snook subdivision and Snook ISD sport facilities