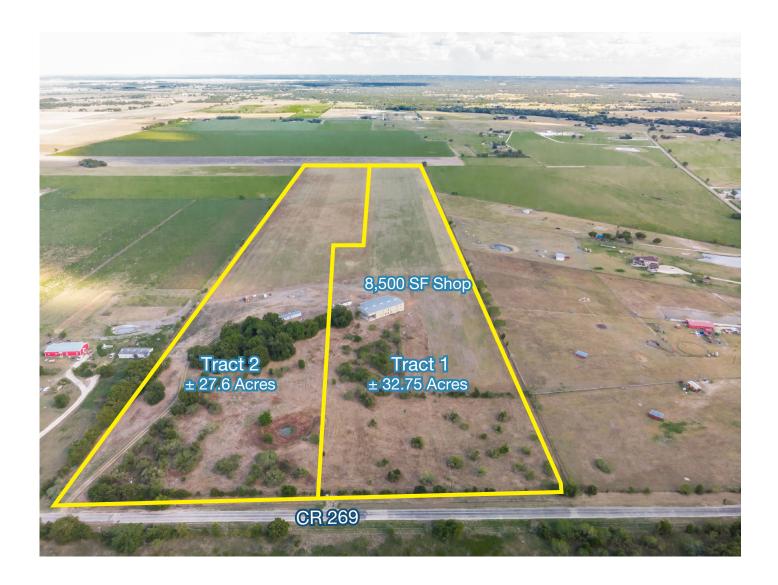

## AERIAL

## PROPERTY FEATURES

- Unique opportunity to own a custom barndominium!
- Two tracts available in Burleson County, less than 11 miles from Bryan/ College Station.
- Tract 1 includes 8,500 SF heavy I-beam, insulated metal building with a  $\pm 2,300$  SF partially completed barndominium on  $\pm 32.75$  acres. Shop includes one 14'x14' overhead door and 12'x12' overhead door with covered storage.
- Tract 2 includes  $\pm$  27.6 acres of pasture land with a beautiful homesite nestled amongst oak trees.
- Only 12.5 miles from Texas A&M University. 2018 Enrollment: 68,625 students!
- Level topography with beautiful, mature oak trees along the road.
- Minutes from the new Grand Lake of Snook subdivision and Snook ISD sport facilities

#### Tract 1

Price: \$535,000 Size: ± 32.75 Acres

#### Tract 2

Price: \$215,000 Size: ± 27.6 Acres