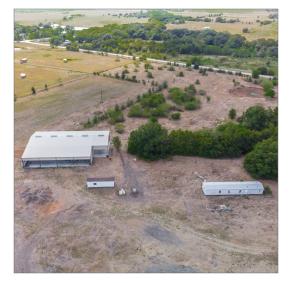

a  $\pm 2,300$  SF partially completed barndominium on  $\pm 32.75$  acres. Shop includes one 14'x14' overhead door and 12'x12' overhead door with covered storage.
- Tract 2 includes  $\pm$  27.6 acres of pasture land with a beautiful homesite nestled amongst oak trees.
- Only 12.5 miles from Texas A&M University. 2018 Enrollment: 68,625 students!
- Level topography with beautiful, mature oak trees along the road.
- Minutes from the new Grand Lake of Snook subdivision and Snook ISD sport facilities



#### Tract 1

Price: \$535,000 Size: ± 32.75 Acres

#### Tract 2

Price: \$215,000 Size: ± 27.6 Acres















## **Rural Land Tracts**

1161 CR 269

Snook, Texas 77878

For more information, please contact:

Scott Lovett 979.268.6840

scott@clarkisenhour.com

# PROPERTY PHOTOS





















# **Rural Land Tracts**

1161 CR 269

Snook, Texas 77878

For more information, please contact:

Scott Lovett 979.268.6840

scott@clarkisenhour.com

# PROPERTY PHOTOS





















# **Rural Land Tracts**

1161 CR 269

Snook, Texas 77878

For more information, please contact:

Scott Lovett 979.268.6840

scott@clarkisenhour.com

## FLOOR PLAN



Apartment floorplan on next page















## **Rural Land Tracts**

1161 CR 269

Snook, Texas 77878

For more information, please contact:

Scott Lovett 979.268.6840

scott@clarkisenhour.com

### FLOOR PLAN



#### **Apartment 2nd Floor**



Seace: 14":1'-0"















# **Rural Land Tracts**

1161 CR 269

Snook, Texas 77878

For more information, please contact:

Scott Lovett 979.268.6840

scott@clarkisenhour.com

##