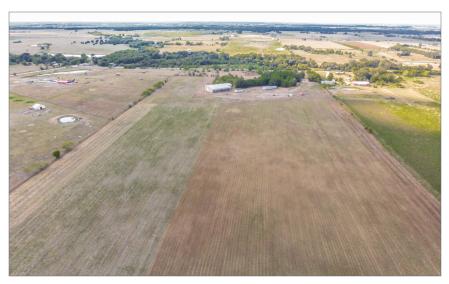

with a  $\pm 2,300$  SF partially completed barndominium on  $\pm 32.75$  acres. Shop includes one 14'x14' overhead door and 12'x12' overhead door with covered storage.
- Tract 2 includes  $\pm$  27.6 acres of pasture land with a beautiful homesite nestled amongst oak trees.
- Only 12.5 miles from Texas A&M University. 2018 Enrollment: 68,625 students!
- Level topography with beautiful, mature oak trees along the road.
- Minutes from the new Grand Lake of Snook subdivision and Snook ISD sport facilities



#### Tract 1

Price: \$535,000 Size: ± 32.75 Acres

#### Tract 2

Price: \$215,000 Size: ± 27.6 Acres















## **Rural Land Tracts**

1161 CR 269

Snook, Texas 77878

For more information, please contact:

Scott Lovett 979.268.6840

scott@clarkisenhour.com

# PROPERTY PHOTOS





















# **Rural Land Tracts**

1161 CR 269

Snook, Texas 77878

For more information, please contact:

Scott Lovett 979.268.6840

scott@clarkisenhour.com

# PROPERTY PHOTOS





















# **Rural Land Tracts**

1161 CR 269

Snook, Texas 77878

For more information, please contact:

Scott Lovett 979.268.6840

scott@clarkisenhour.com

## FLOOR PLAN



Apartment floorplan on next page















## **Rural Land Tracts**

1161 CR 269

Snook, Texas 77878

For more information, please contact:

Scott Lovett 979.268.6840

scott@clarkisenhour.com

### FLOOR PLAN



#### **Apartment 2nd Floor**



Seace: 14":1'-0"















# **Rural Land Tracts**

1161 CR 269

Snook, Texas 77878

For more information, please contact:

Scott Lovett 979.268.6840

scott@clarkisenhour.com