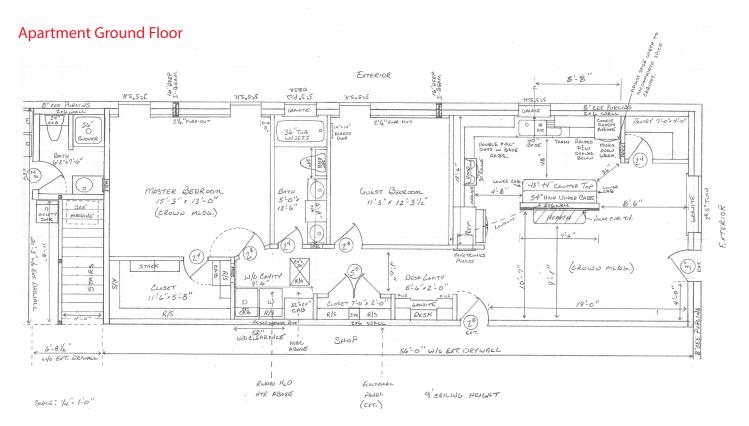

$215,000 Size: ± 27.6 Acres















## **Rural Land Tracts**

1161 CR 269

Snook, Texas 77878

For more information, please contact:

Scott Lovett 979.268.6840

scott@clarkisenhour.com

# PROPERTY PHOTOS





















# **Rural Land Tracts**

1161 CR 269

Snook, Texas 77878

For more information, please contact:

Scott Lovett 979.268.6840

scott@clarkisenhour.com

# PROPERTY PHOTOS





















# **Rural Land Tracts**

1161 CR 269

Snook, Texas 77878

For more information, please contact:

Scott Lovett 979.268.6840

scott@clarkisenhour.com

## FLOOR PLAN



Apartment floorplan on next page















## **Rural Land Tracts**

1161 CR 269

Snook, Texas 77878

For more information, please contact:

Scott Lovett 979.268.6840

scott@clarkisenhour.com

### FLOOR PLAN



#### **Apartment 2nd Floor**



Seace: 14":1'-0"















# **Rural Land Tracts**

1161 CR 269

Snook, Texas 77878

For more information, please contact:

Scott Lovett 979.268.6840

scott@clarkisenhour.com

## AERIAL

















# **Rural Land Tracts**

1161 CR 269

Snook, Texas 77878

For more information, please contact:

Scott Lovett 979.268.6840

scott@clarkisenhour.com

## AERIAL

















## **Rural Land Tracts**

1161 CR 269

Snook, Texas 77878

For more information, please contact:

Scott Lovett 979,268,6840

scott@clarkisenhour.com

## AERIAL















### **Rural Land Tracts**

1161 CR 269

Snook, Texas 77878

For more information, please contact:

Scott Lovett 979.268.6840

11/2/2015

scott@clarkisenhour.com



#### **Information About Brokerage Services