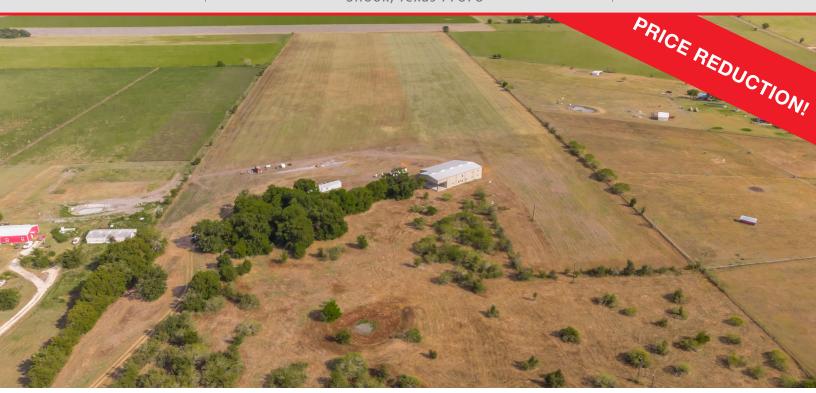

# **Rural Land Tracts**

1161 CR 269

Snook, Texas 77878

For more information, please contact:

Scott Lovett

979.268.6840

scott@clarkisenhour.com



## PROPERTY FEATURES

- Unique opportunity to own a custom barndominium!
- Two tracts available in Burleson County, less than 11 miles from Bryan/ College Station.
- Tract 1 includes 8,500 SF heavy I-beam, insulated metal building with a  $\pm 2,300$  SF partially completed barndominium on  $\pm 32.75$  acres. Shop includes one 14'x14' overhead door and 12'x12' overhead door with covered storage.
- Tract 2 includes  $\pm$  27.6 acres of pasture land with a beautiful homesite nestled amongst oak trees.
- Only 12.5 miles from Texas A&M University. 2018 Enrollment: 68,625 students!
- Level topography with beautiful, mature oak trees along the road.
- Minutes from the new Grand Lake of Snook subdivision and Snook ISD sport facilities



#### Tract 1

Price: \$535,000 Size: ± 32.75 Acres

###