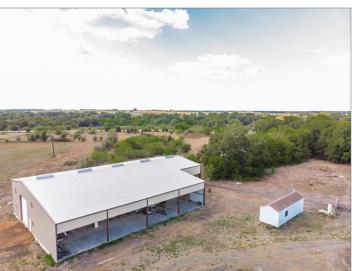

$\pm$  27.6 acres of pasture land with a beautiful homesite nestled amongst oak trees.
- Only 12.5 miles from Texas A&M University. 2018 Enrollment: 68,625 students!
- Level topography with beautiful, mature oak trees along the road.
- Minutes from the new Grand Lake of Snook subdivision and Snook ISD sport facilities



#### Tract 1

Price: \$535,000 Size: ± 32.75 Acres

#### Tract 2

Price: \$215,000 Size: ± 27.6 Acres















## **Rural Land Tracts**

1161 CR 269

Snook, Texas 77878

For more information, please contact:

Scott Lovett 979.268.6840

scott@clarkisenhour.com

# PROPERTY PHOTOS





















# **Rural Land Tracts**

1161 CR 269

Snook, Texas 77878

For more information, please contact:

Scott Lovett 979.268.6840

scott@clarkisenhour.com

# PROPERTY PHOTOS





















# **Rural Land Tracts**

1161 CR 269

Snook, Texas 77878

For more information, please contact:

Scott Lovett 979.268.6840

scott@clarkisenhour.com

## FLOOR PLAN



Apartment floorplan on next page















## **Rural Land Tracts**

1161 CR 269

Snook, Texas 77878

For more information, please contact:

Scott Lovett 979.268.6840

scott@clarkisenhour.com

### FLOOR PLAN



#### **Apartment 2nd Floor**



Seace: 14":1'-0"















# **Rural Land Tracts**

1161 CR 269

Snook, Texas 77878

For more information, please contact:

Scott Lovett 979.268.6840

scott@clarkisenhour.com

## AERIAL

















# **Rural Land Tracts**

1161 CR 269

Snook, Texas 77878

For more information, please contact:

Scott Lovett 979.268.6840

scott@clarkisenhour.com

## AERIAL