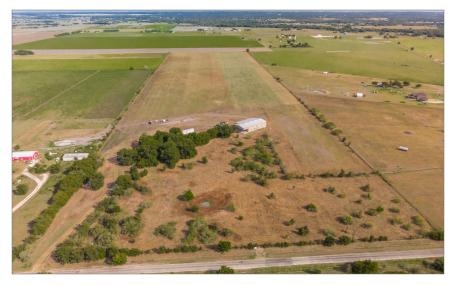

th a  $\pm 2,300$  SF partially completed barndominium on  $\pm 32.75$  acres. Shop includes one 14'x14' overhead door and 12'x12' overhead door with covered storage.
- Tract 2 includes  $\pm$  27.6 acres of pasture land with a beautiful homesite nestled amongst oak trees.
- Only 12.5 miles from Texas A&M University. 2018 Enrollment: 68,625 students!
- Level topography with beautiful, mature oak trees along the road.
- Minutes from the new Grand Lake of Snook subdivision and Snook ISD sport facilities



#### Tract 1

Price: \$535,000 Size: ± 32.75 Acres

#### Tract 2

Price: \$215,000 Size: ± 27.6 Acres















## **Rural Land Tracts**

1161 CR 269

Snook, Texas 77878

For more information, please contact:

Scott Lovett 979.268.6840

scott@clarkisenhour.com

# PROPERTY PHOTOS





















# **Rural Land Tracts**

1161 CR 269

Snook, Texas 77878

For more information, please contact:

Scott Lovett 979.268.6840

scott@clarkisenhour.com

# PROPERTY PHOTOS





















# **Rural Land Tracts**

1161 CR 269

Snook, Texas 77878

For more information, please contact:

Scott Lovett 979.268.6840

scott@clarkisenhour.com

## FLOOR PLAN



Apartment floorplan on next page















## **Rural Land Tracts**

1161 CR 269

Snook, Texas 77878

For more information, please contact:

Scott Lovett 979.268.6840

scott@clarkisenhour.com

### FLOOR PLAN



#### **Apartment 2nd Floor**



Seace: 14":1'-0"















# **Rural Land Tracts**

1161 CR 269

Snook, Texas 77878

For more information, please contact:

Scott Lovett 979.268.6840

scott@clarkisenhour.com

#