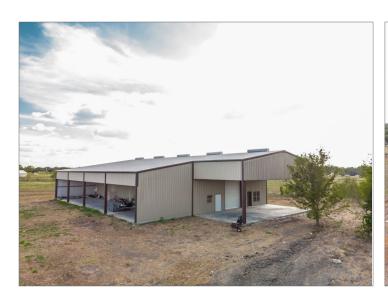

s  $\pm$  27.6 acres of pasture land with a beautiful homesite nestled amongst oak trees.
- Only 12.5 miles from Texas A&M University. 2018 Enrollment: 68,625 students!
- Level topography with beautiful, mature oak trees along the road.
- Minutes from the new Grand Lake of Snook subdivision and Snook ISD sport facilities



#### Tract 1

Price: \$535,000 Size: ± 32.75 Acres

#### Tract 2

Price: \$215,000 Size: ± 27.6 Acres















## **Rural Land Tracts**

1161 CR 269

Snook, Texas 77878

For more information, please contact:

Scott Lovett 979.268.6840

scott@clarkisenhour.com

# PROPERTY PHOTOS





















# **Rural Land Tracts**

1161 CR 269

Snook, Texas 77878

For more information, please contact:

Scott Lovett 979.268.6840

scott@clarkisenhour.com

# PROPERTY PHOTOS





















# **Rural Land Tracts**

1161 CR 269

Snook, Texas 77878

For more information, please contact:

Scott Lovett 979.268.6840

scott@clarkisenhour.com

## FLOOR PLAN



Apartment floorplan on next page















## **Rural Land Tracts**

1161 CR 269

Snook, Texas 77878

For more information, please contact:

Scott Lovett 979.268.6840

scott@clarkisenhour.com

### FLOOR PLAN



#### **Apartment 2nd Floor**



Seace: 14":1'-0"















# **Rural Land Tracts**

1161 CR 269

Snook, Texas 77878

For more information, please contact:

Scott Lovett 979.268.6840

scott@clarkisenhour.com

## AERIAL

















# **Rural Land Tracts**

1161 CR 269

Snook, Texas 77878

For more information, please contact:

Scott Lovett 979.268.6840

scott@clarkisenhour.com

## AERIAL