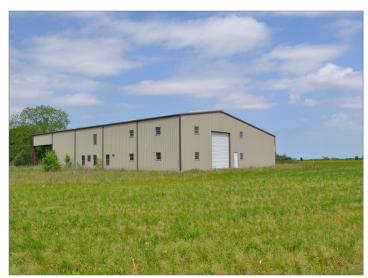

# PROPERTY PHOTOS

## PROPERTY FEATURES

- Unique opportunity to own a custom barndominium!
- Two tracts available in Burleson County, less than 11 miles from Bryan/ College Station.
- Tract 1 includes 8,500 SF heavy I-beam, insulated metal building with a  $\pm 2,300$  SF partially completed barndominium on  $\pm 32.75$  acres. Shop includes one 14'x14' overhead door and 12'x12' overhead door with covered storage.
- Tract 2 includes  $\pm$  27.6 acres of pasture land with a beautiful homesite nestled amongst oak trees.
- Only 12.5 miles from Texas A&M University. 2018 Enrollment: 68,625 students!
- Level topography with beautiful, mature oak trees along the road.
- Minutes from the new Grand Lake of Snook subdivision and Snook ISD sport facilities