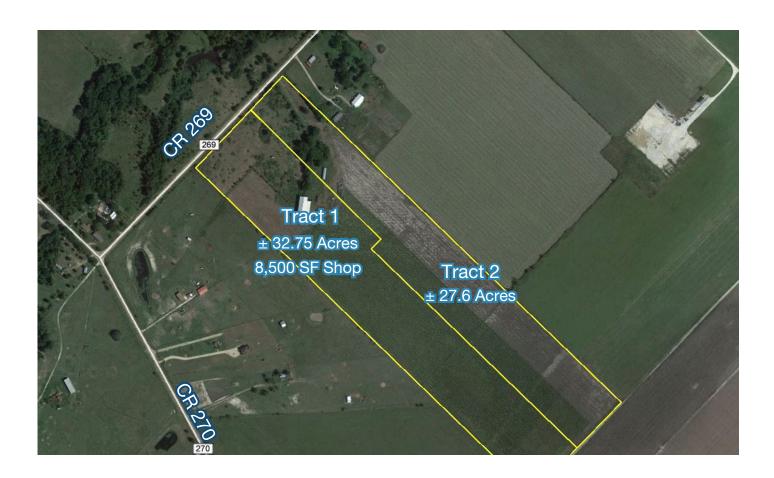

## AERIAL

## PROPERTY FEATURES

- Unique opportunity to own a custom barndominium!
- Two tracts available in Burleson County, less than 11 miles from Bryan/ College Station.
- Tract 1 includes 8,500 SF heavy I-beam, insulated metal building with a  $\pm 2,300$  SF partially completed barndominium on  $\pm 32.75$  acres. Shop includes one 14'x14' overhead door and 12'x12' overhead door with covered storage.
- Tract 2 includes  $\pm$  27.6 acres of pasture land with a beautiful homesite nestled amongst oak trees.
- Only 12.5 miles from Texas A&M University. 2018 Enrollment: 68,625 students!
- Level topography with beautiful, mature oak trees along the road.
- Minutes from the new Grand Lake of Snook subdivision and Snook ISD sport facilities

#### Tract 1

Price: \$535,000 Size: ± 32.75 Acres

#### Tract 2

Price: \$215,000 Size: ± 27.6 Acres