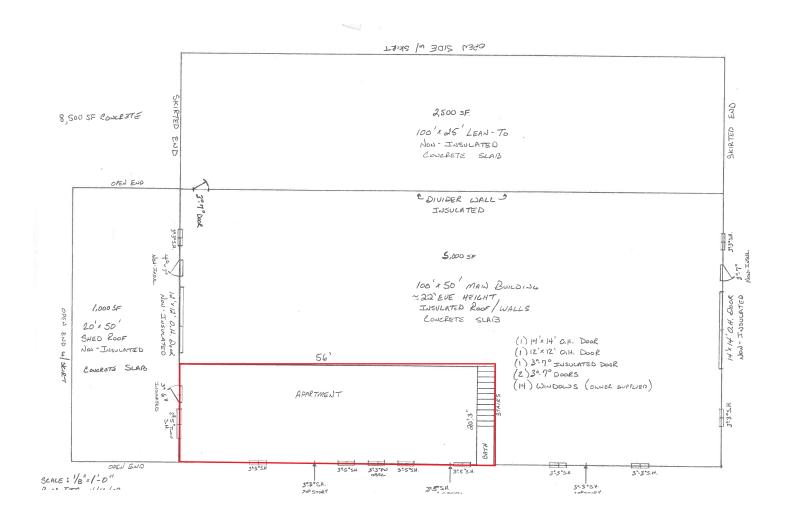

## FLOOR PLAN

Apartment floorplan on next page

## PROPERTY FEATURES

- Unique opportunity to own a custom barndominium!
- Two tracts available in Burleson County, less than 11 miles from Bryan/ College Station.
- Tract 1 includes 8,500 SF heavy I-beam, insulated metal building with a  $\pm 2,300$  SF partially completed barndominium on  $\pm 32.75$  acres. Shop includes one 14'x14' overhead door and 12'x12' overhead door with covered storage.
- Tract 2 includes  $\pm$  27.6 acres of pasture land with a beautiful homesite nestled amongst oak trees.
- Only 12.5 miles from Texas A&M University. 2018 Enrollment: 68,625 students!
- Level topography with beautiful, mature oak trees along the road.
- Minutes from the new Grand Lake of Snook subdivision and Snook ISD sport facilities