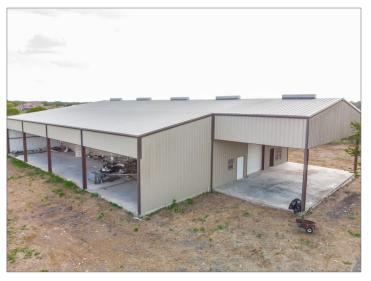

# PROPERTY PHOTOS

## PROPERTY FEATURES

- Unique opportunity to own a custom barndominium!
- Two tracts available in Burleson County, less than 11 miles from Bryan/ College Station.
- Tract 1 includes 8,500 SF heavy I-beam, insulated metal building with a  $\pm 2,300$  SF partially completed barndominium on  $\pm 32.75$  acres. Shop includes one 14'x14' overhead door and 12'x12' overhead door with covered storage.
- Tract 2 includes  $\pm$  27.6 acres of pasture land with a beautiful homesite nestled amongst oak trees.
- Only 12.5 miles from Texas A&M University. 2018 Enrollment: 68,625 students!
- Level topography with beautiful, mature oak trees along the road.
- Minutes from the new Grand Lake of Snook subdivision and Snook ISD sport facilities