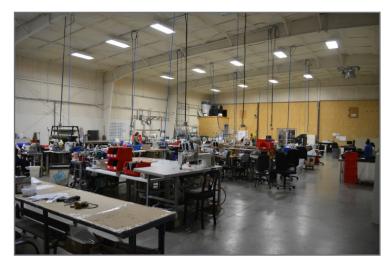

## 12323 SH-30 PROPERTY PHOTOS

Warehouse, View Rear to Office

Warehouse, View Rear to Front

100'x 100' clear span builing has dividing wall down the center. One half is climate controlled. This wall can be removed, easily, if needed.