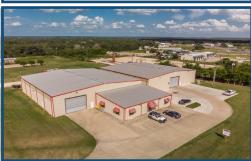

#### 12323 SH-30

- Will be vacated by Seller
- 2,400 SF first class office space, excellent floorplan and features
- 10,000 SF Nice glass doors open from offices to 100 X 100 warehouse/shop w/restroom
- Currently divided into 4000 SF Warehouse and 6000 SF under HVAC
- This demising wall can be easily removed.
- Rear yard area can be expanded, rocked, and security fenced.
- Clear span, well insulated 20' eave height
- Dock High and grade level rear entry. 20'W x 16'H overhead doors

#### 12335 SH-30

- Leased to The Right Shop through October 2026! (Lease available upon receipt of signed CA)
- 10,000 SF (approx. 1,000 SF offices, approx. 9,000 SF warehouse/shop space)
- Current tenant is The Right Shop. Leased through October 2026!
- Excellent automotive and marine repair shop, very professional, clean and well organized