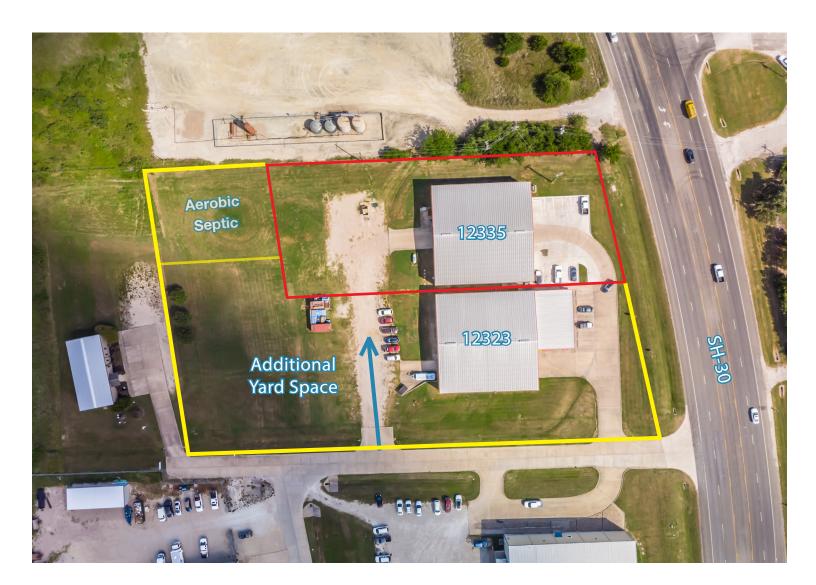

#### AERIAL

COLLEGE STATION, TEXAS 77845

For more information, please contact:

John R. Clark 979.268.6840

john@clarkisenhour.com

## PROPERTY FEATURES

- Great Office-Warehouse on SH-30!
- 22,400 SF Total, Two Buildings, 3.60 acres
- Located just outside City Limits, with BTU electric (No city taxes)
- Excellent location, visibility and access for distribution, light manufacturing, etc.
- 48/277 3 Phase power
- Various broad band internet options, including Suddenlink

#### 12323 SH-30

- Will be vacated by Seller
- 2,400 SF first class office space, excellent floorplan and features
- 10,000 SF Nice glass doors open from offices to 100 X 100 warehouse/shop w/restroom
- Currently divided into 4000 SF Warehouse and 6000 SF under HVAC
- This demising wall can be easily removed.
- Rear yard area can be expanded, rocked, and security fenced.
- Clear span, well insulated 20' eave height
- Dock High and grade level rear entry. 20'W x 16'H overhead doors

#### 12335 SH-30

- Leased to The Right Shop through October 2026! (Lease available upon receipt of signed CA)
- 10,000 SF (approx. 1,000 SF offices, approx. 9,000 SF warehouse/shop space)
- Current tenant is The Right Shop. Leased through October 2026!
- Excellent automotive and marine repair shop, very professional, clean and well organized