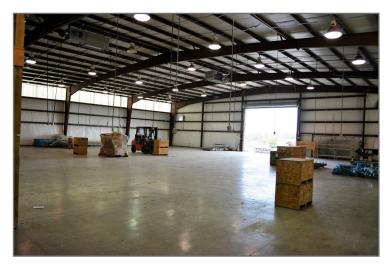

## 12323 SH-30 PROPERTY PHOTOS

Warehouse, View Rear to Office

Warehouse, View Rear to Front

100'x 100' clear span builing has dividing wall down the center. One half is climate controlled. This wall can be removed, easily, if needed.