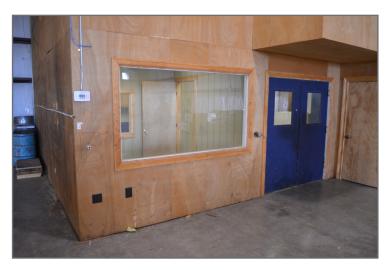

## 12323 SH-30 PROPERTY PHOTOS

Warehouse, View Rear to Office

Warehouse, View Rear to Front

100'x 100' clear span builing has dividing wall down the center. One half is climate controlled. This wall can be removed, easily, if needed.