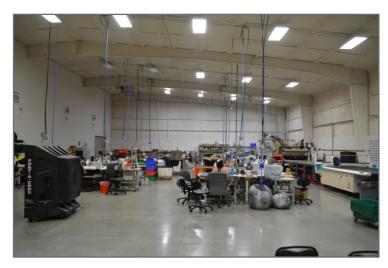

## 12323 SH-30 PROPERTY PHOTOS

Warehouse, View Rear to Office

Warehouse, View Rear to Front

100'x 100' clear span builing has dividing wall down the center. One half is climate controlled. This wall can be removed, easily, if needed.