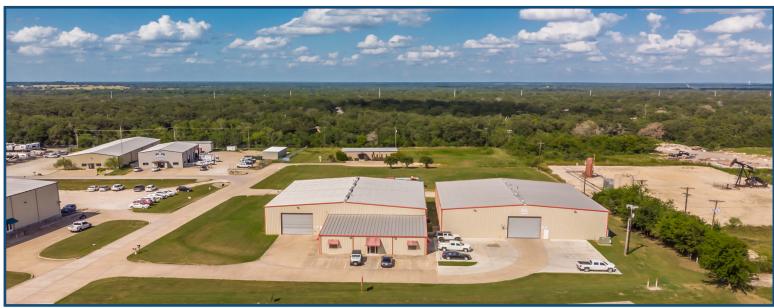

#### **Great Office-Warehouse on SH-30!**

Offered For Sale: \$1,680, 000 (\$75.00/SF)

COLLEGE STATION, TEXAS 77845

For more information, please contact:

John R. Clark

979.268.6840

john@clarkisenhour.com

## PROPERTY FEATURES

- Great Office-Warehouse on SH-30!
- 22,400 SF Total, Two Buildings, 3.60 acres
- Located just outside City Limits, with BTU electric (No city taxes)
- Excellent location, visibility and access for distribution, light manufacturing, etc.
- 48/277 3 Phase power
- Various broad band internet options, including Suddenlink

#### 12323 SH-30

- Will be vacated by Seller
- 2,400 SF first class office space, excellent floorplan and features
- 10,000 SF Nice glass doors open from offices to 100 X 100 warehouse/shop w/restroom
- Currently divided into 4000 SF Warehouse and 6000 SF under HVAC
- This demising wall can be easily removed.
- Rear yard area can be expanded, rocked, and security fenced.
- Clear span, well insulated 20' eave height
- Dock High and grade level rear entry. 20'W x 16'H overhead doors

#### 12335 SH-30

- Leased to The Right Shop through October 2026! (Lease available upon receipt of signed CA)
- 10,000 SF (approx. 1,000 SF offices, approx. 9,000 SF warehouse/shop space)
- Current tenant is The Right Shop. Leased through October 2026!
- Excellent automotive and marine repair shop, very professional, clean and well organized