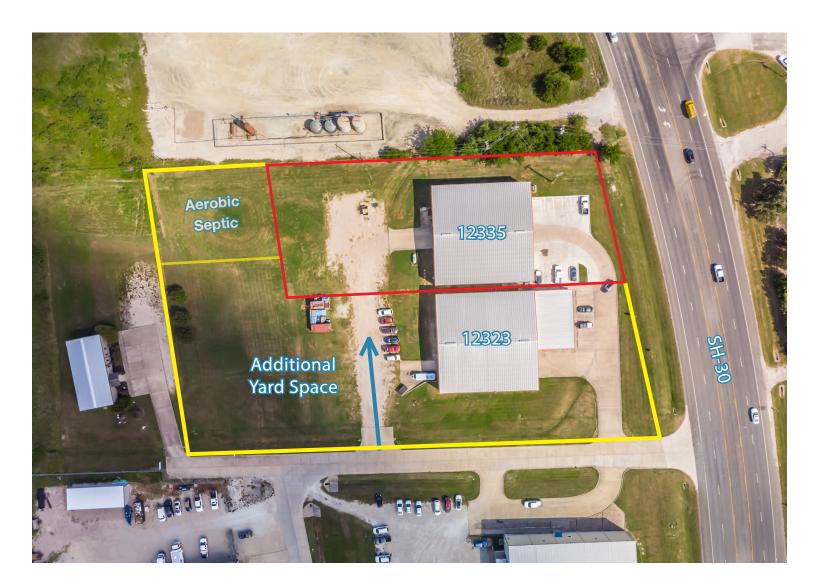

## PROPERTY FEATURES

- Great Office-Warehouse on SH-30!
- 22,400 SF Total, Two Buildings, 3.60 acres
- Located just outside City Limits, with BTU electric (No city taxes)
- Excellent location, visibility and access for distribution, light manufacturing, etc.
- 48/277 3 Phase power
- Various broad band internet options, including Suddenlink

#### 12323 SH-30

- Will be vacated by Seller
- 2,400 SF first class office space, excellent floorplan and features
- 10,000 SF Nice glass doors open from offices to 100 X 100 warehouse/shop w/restroom
- Currently divided into 4000 SF Warehouse and 6000 SF under HVAC
- This demising wall can be easily removed.
- Rear yard area can be expanded, rocked, and security fenced.
- Clear span, well insulated 20' eave height
- Dock High and grade level rear entry. 20'W x 16'H overhead doors

#### 12335 SH-30

- Leased to The Right Shop through October 2026! (Lease available upon receipt of signed CA)
- 10,000 SF (approx. 1,000 SF offices, approx. 9,000 SF warehouse/shop space)
- Excellent automotive and marine repair shop, very professional, clean and well organized