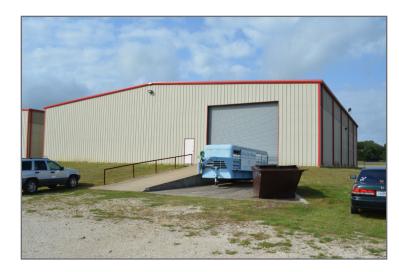

#### 12323 SH-30

- Will be vacated by Seller
- 2,400 SF first class office space, excellent floorplan and features
- 10,000 SF Nice glass doors open from offices to 100 X 100 warehouse/shop w/restroom
- Currently divided into 4000 SF Warehouse and 6000 SF under HVAC
- This demising wall can be easily removed.
- Rear yard area can be expanded, rocked, and security fenced.
- Clear span, well insulated 20' eave height
- Dock High and grade level rear entry. 20'W x 16'H overhead doors