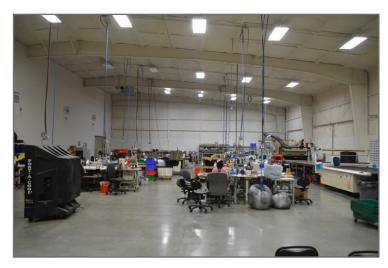

## 12323 SH-30 PROPERTY PHOTOS

Warehouse, View Rear to Office

Warehouse, View Rear to Front

100'x 100' clear span builing has dividing wall down the center. One half is climate controlled. This wall can be removed, easily, if needed.

Warehouse, View Office to Rear

Rear View, Dock high and grade level entry

COLLEGE STATION, TEXAS 77845

For more information, please contact:

John R. Clark 979.268.6840

john@clarkisenhour.com