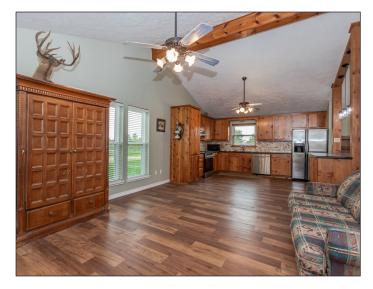

### PROPERTY PHOTOS

### PROPERTY FEATURES

- Wonderful home and shop located in Kurten on 15 acres
- 2,100 SF home is completley updated and move in ready!
- Great remodel of the kitchen includes new stainless appliances, granite counters, fixtures, paint and more!
- Spacious living area complete with vaulted ceilings and a fire place
- Oversized master bedroom with ensuite bathroom and his and her walk in closets
- Outside you have 15 acres and a 1,200 SF workshop
- Property even has a 1600' runway to land your plane
- Call TODAY to schedule your showing!