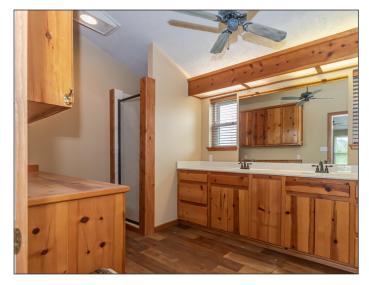

### PROPERTY PHOTOS

### PROPERTY FEATURES

- Wonderful home and shop located in Kurten on 15 acres
- 2,100 SF home is completley updated and move in ready!
- Great remodel of the kitchen includes new stainless appliances, granite counters, fixtures, paint and more!
- Spacious living area complete with vaulted ceilings and a fire place
- Oversized master bedroom with ensuite bathroom and his and her walk in closets
- Outside you have 15 acres and a 1,200 SF workshop
- Property even has a 1600' runway to land your plane
- Call TODAY to schedule your showing!