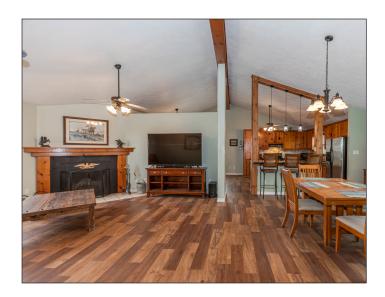

### PROPERTY PHOTOS

### PROPERTY FEATURES

- Wonderful home and shop located in Kurten on 15 acres
- 2,100 SF home is completley updated and move in ready!
- Great remodel of the kitchen includes new stainless appliances, granite counters, fixtures, paint and more!
- Spacious living area complete with vaulted ceilings and a fire place
- Oversized master bedroom with ensuite bathroom and his and her walk in closets
- Outside you have 15 acres and a 1,200 SF workshop
- Property even has a 1600' runway to land your plane
- Call TODAY to schedule your showing!