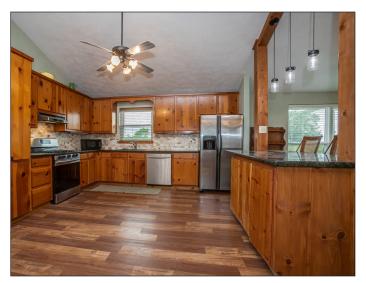

### PROPERTY FEATURES

- Wonderful home and shop located in Kurten on 15 acres
- 2,100 SF home is completley updated and move in ready!
- Great remodel of the kitchen includes new stainless appliances, granite counters, fixtures, paint and more!
- Spacious living area complete with vaulted ceilings and a fire place
- Oversized master bedroom with ensuite bathroom and his and her walk in closets
- Outside you have 15 acres and a 1,200 SF workshop
- Property even has a 1600' runway to land your plane
- Call TODAY to schedule your showing!

### PROPERTY PHOTOS