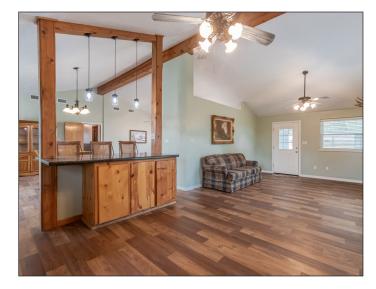

### PROPERTY PHOTOS

### PROPERTY FEATURES

- Wonderful home and shop located in Kurten on 15 acres
- 2,100 SF home is completley updated and move in ready!
- Great remodel of the kitchen includes new stainless appliances, granite counters, fixtures, paint and more!
- Spacious living area complete with vaulted ceilings and a fire place
- Oversized master bedroom with ensuite bathroom and his and her walk in closets
- Outside you have 15 acres and a 1,200 SF workshop
- Property even has a 1600' runway to land your plane
- Call TODAY to schedule your showing!