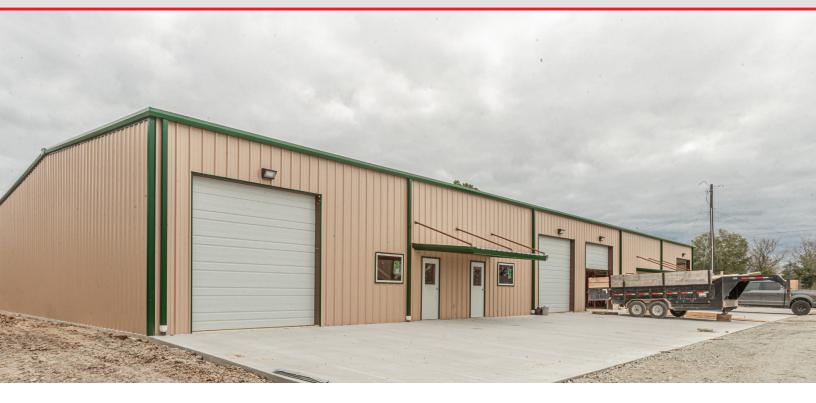

# **Building:**

- New office/warehouse building with excellent access to South College Station!
- Available January 2020
- Landlord pays for HVAC services & utilities
- 16' eave height

## All Suites Include:

- 2,100 SF (450 SF office 2 offices and 1 bath)
- 12' X 12' Overhead door
- 200 Amp service (100V & 200V plugs)
- **LED lights**