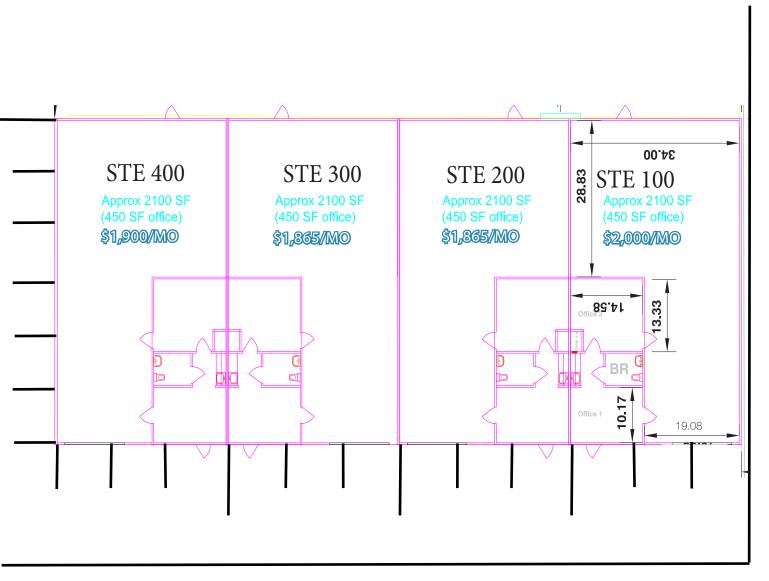

## All Suites Include:

- 2,100 SF (450 SF office 2 offices and 1 bath)
- 12' X 12' Overhead door
- 200 Amp service (100V & 200V plugs)
- **LED lights**

### Available For Lease:

Suite: Rate:

\$2,000/MO MG 100 200 \$1,865/MO MG \$1,865/MO MG \$1,900/MO MG 300 400