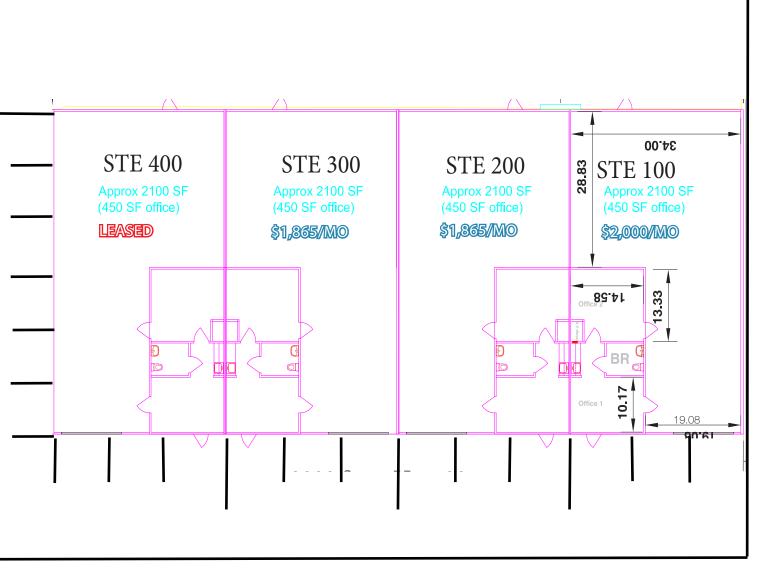

# All Suites Include:

- 2,100 SF (450 SF office 2 offices and 1 bath)
- 12'X 12'Overhead door
- 200 Amp service (100V & 200V plugs)
- LED lights

### Available For Lease:

Suite: Rate:

100 \$2,000/MO MG 200 \$1,865/MO MG 300 \$1,865/MO MG

**J** 

## SITE PLAN

**Drive Aisle** 