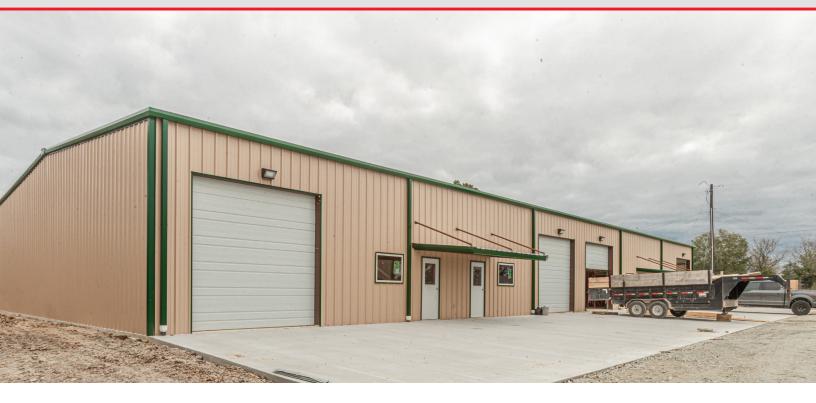

# **Building:**

- New office/warehouse building with excellent access to South College Station!
- Available January 2020
- Landlord pays for HVAC services & utilities
- 16' eave height

# All Suites Include:

- 2,100 SF (450 SF office 2 offices and 1 bath)
- 12'X 12'Overhead door
- 200 Amp service (100V & 200V plugs)
- LED lights