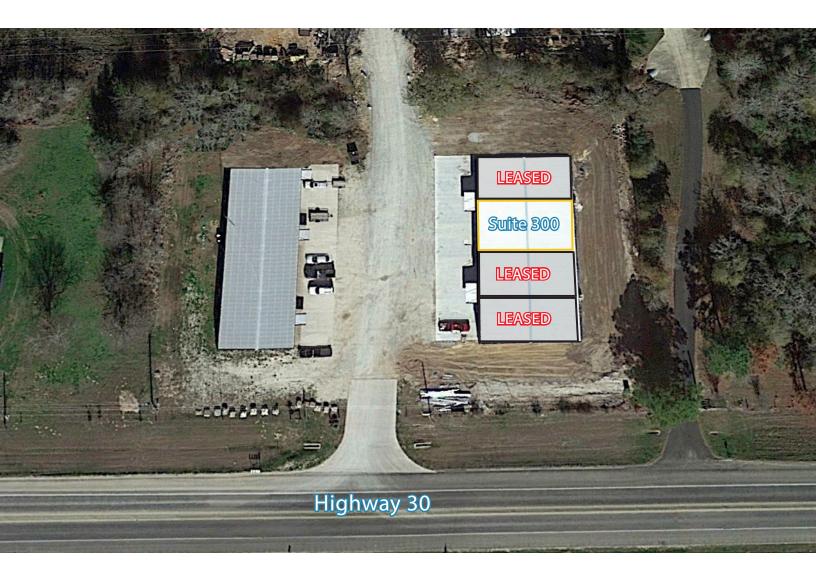

TEXAS 77845** 

For more information, please contact:

Scott Lovett 979.268.6840

scott@clarkisenhour.com



### PROPERTY FEATURES

# **Building:**

- New office/warehouse building with excellent access to South College Station!
- Landlord pays for HVAC services & utilities
- 16' eave height

### All Suites Include:

- 2,100 SF (450 SF office 2 offices and 1 bath)
- 12' X 12' Overhead door
- 200 Amp service (100V & 200V plugs)
- **LED** lights



### Available For Lease:

Suite: Rate: 100 Leased 200 Leased

\$1,865/MO MG 300

400 Leased











withdrawal without notice, and to any special listing conditions imposed by the owner.



# 12903 State Hwy 30

COLLEGE STATION, TEXAS 77845

For more information, please contact:

Scott Lovett 979.268.6840

scott@clarkisenhour.com

### AERIAL













# 12903 State Hwy 30

COLLEGE STATION, TEXAS 77845

For more information, please contact:

Scott Lovett 979.268.6840

scott@clarkisenhour.com

### SITE PLAN



**Dritve Aisle** 















# 12903 State Hwy 30

COLLEGE STATION, TEXAS 77845

For more information, please contact:

Scott Lovett 979.268.6840

scott@clarkisenhour.com

## SAMPLE PROPERTY PHOTOS



















# 12903 State Hwy 30

COLLEGE STATION, TEXAS 77845

For more information, please contact:

Scott Lovett 979.268.6840

scott@clarkisenhour.com

## SAMPLE PROPERTY PHOTOS





















## 12903 State Hwy 30

COLLEGE STATION, TEXAS 77845

For more information, please contact:

Scott Lovett 979.268.6840

11/2/2015

scott@clarkisenhour.com

#### Information About Brokerage Services

Texas law requires