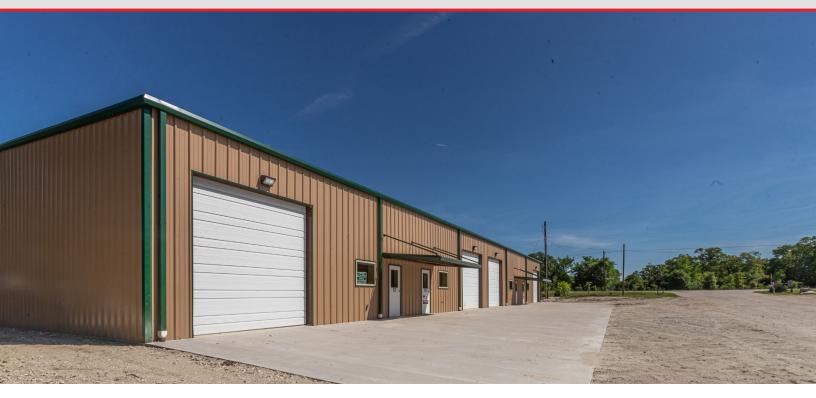

# **Building:**

- New office/warehouse building with excellent access to South College Station!
- Landlord pays for HVAC services & utilities
- 16' eave height

### All Suites Include:

- 2,100 SF (450 SF office 2 offices and 1 bath)
- 12' X 12' Overhead door
- 200 Amp service (100V & 200V plugs)
- **LED** lights