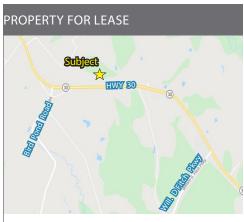

# FOR LEASE 12903 State Hwy 30

**COLLEGE STATION, TEXAS 77845** 

For more information, please contact:

Scott Lovett 979.268.6840

scott@clarkisenhour.com



### PROPERTY FEATURES

# **Building:**

- New office/warehouse building with excellent access to South College Station!
- Landlord pays for HVAC services & utilities
- 16' eave height

### All Suites Include:

- 2,100 SF (450 SF office 2 offices and 1 bath)
- 12' X 12' Overhead door
- 200 Amp service (100V & 200V plugs)
- **LED** lights



### Available For Lease:

Suite: Rate: 100 Leased 200 Leased

\$1,865/MO MG 300

400 Leased











withdrawal without notice, and to any special listing conditions imposed by the owner.



# 12903 State Hwy 30

COLLEGE STATION, TEXAS 77845

For more information, please contact:

Scott Lovett 979.268.6840

scott@clarkisenhour.com

### AERIAL













# 12903 State Hwy 30

COLLEGE STATION, TEXAS 77845

For more information, please contact:

Scott Lovett 979.268.6840

scott@clarkisenhour.com

### SITE PLAN



**Dritve Aisle** 















# 12903 State Hwy 30

COLLEGE STATION, TEXAS 77845

For more information, please contact:

Scott Lovett 979.268.6840

scott@clarkisenhour.com

## SAMPLE PROPERTY PHOTOS



















# 12903 State Hwy 30

COLLEGE STATION, TEXAS 77845

For m