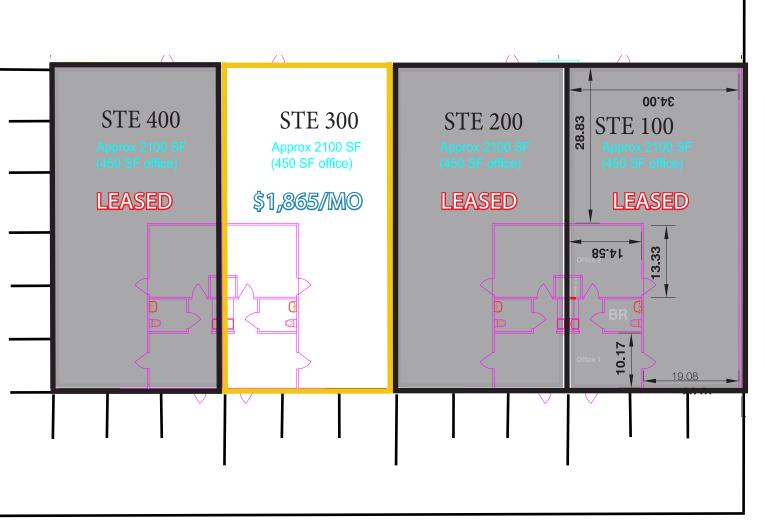

### All Suites Include:

- 2,100 SF (450 SF office 2 offices and 1 bath)
- 12' X 12' Overhead door
- 200 Amp service (100V & 200V plugs)
- **LED** lights

### Available For Lease:

Suite: Rate: 100 Leased 200 Leased

\$1,865/MO MG 300

400 Leased

withdrawal without notice, and to any special listing conditions imposed by the owner.