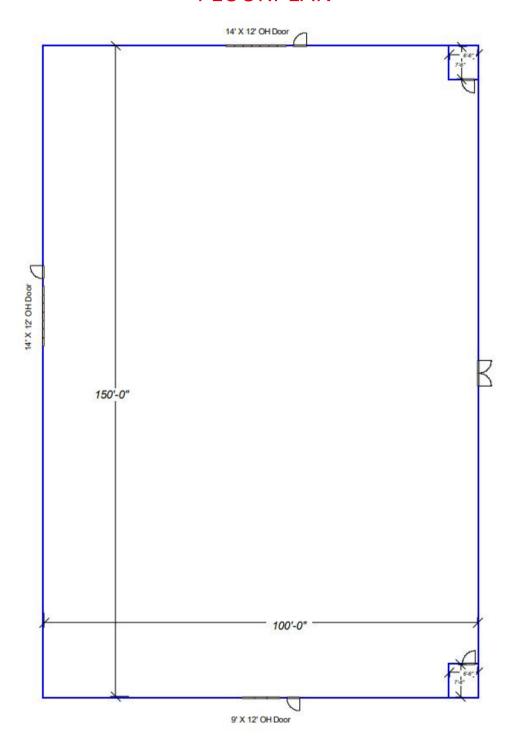

#### **FLOORPLAN**

#### PROPERTY FEATURES

- 15,000 SF Warehouse
- 5 Acres of land for yard or additional development
- Zoned Light Industrial Wholesale services and Outdoor storage are permitted
- Rare warehouse location in College Station
- Concrete parking and circulation around the building
- · Grade level overhead doors
- Excellent access to Hwy 6
- Lots of new commercial development and redevelopment in the immediate area