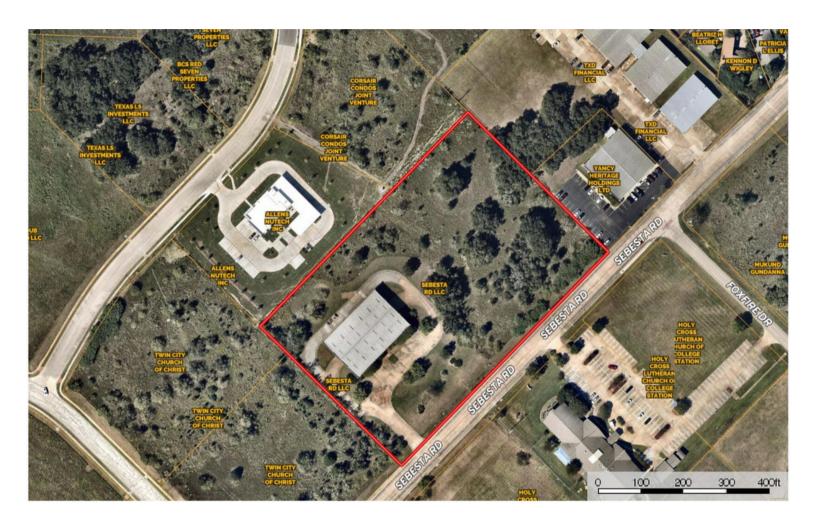

Rare warehouse location in College Station
- Concrete parking and circulation around the building
- · Grade level overhead doors
- Excellent access to Hwy 6
- Lots of new commercial development and redevelopment in the immediate area



Offered For Sale: \$2,500,000













### 1595 Sebesta Road

COLLEGE STATION, TEXAS 77845

For more information, please contact:

Josh Isenhour 979.268.6840

josh@clarkisenhour.com

### **AERIAL**















# 1595 Sebesta Road

COLLEGE STATION, TEXAS 77845

For more information, please contact:

Josh Isenhour 979.268.6840

josh@clarkisenhour.com

#### **FLOORPLAN**















### FOR SALE 1595 Sebesta Road

COLLEGE STATION, TEXAS 77845

For more information, please contact:

Josh Isenhour 979.268.6840

josh@clarkisenhour.com

#### **AERIAL**















#### 1595 Sebesta Road

COLLEGE STATION, TEXAS 77845

For more information, please contact:

Josh Isenhour 979.268.6840

josh@clarkisenhour.com

### **SURVEY**















### 1595 Sebesta Road

COLLEGE STATION, TEXAS 77845

For more information, please contact:

Josh Isenhour 979.268.6840

josh@clarkisenhour.com

# Zone Map



Web AppBuilder for ArcGIS Esri, HERE, NPS | City of College Station, IT Department, GIS Office | City of College Station Planning and Development Services 1101 Texas Ave College Station, TX 77842 (979)764-3570 |













### 1595 Sebesta Road

COLLEGE STATION, TEXAS 77845

For more information, please contact:

Josh Isenhour 979.268.6840

josh@clarkisenhour.com

| USE TABLE                                                  |        |    |