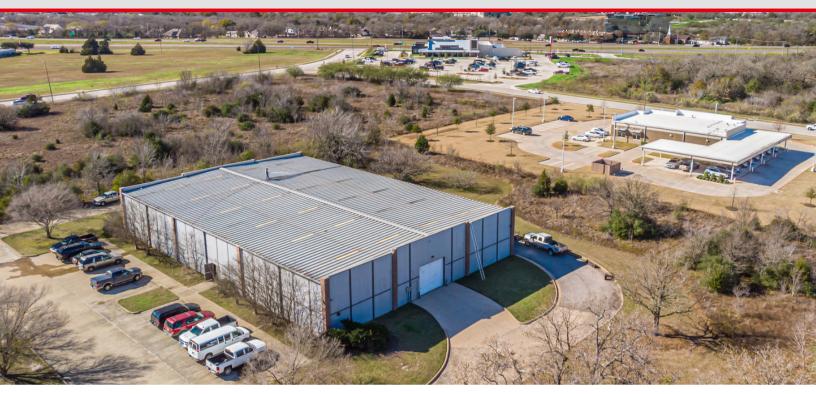

### **AERIAL**

#### **AERIAL**

#### PROPERTY FEATURES

- 15,000 SF Warehouse
- 5 Acres of land for yard or additional development
- Zoned Light Industrial Wholesale services and Outdoor storage are permitted
- Rare warehouse location in College Station
- Concrete parking and circulation around the building
- · Grade level overhead doors
- Excellent access to Hwy 6
- Lots of new commercial development and redevelopment in the immediate area