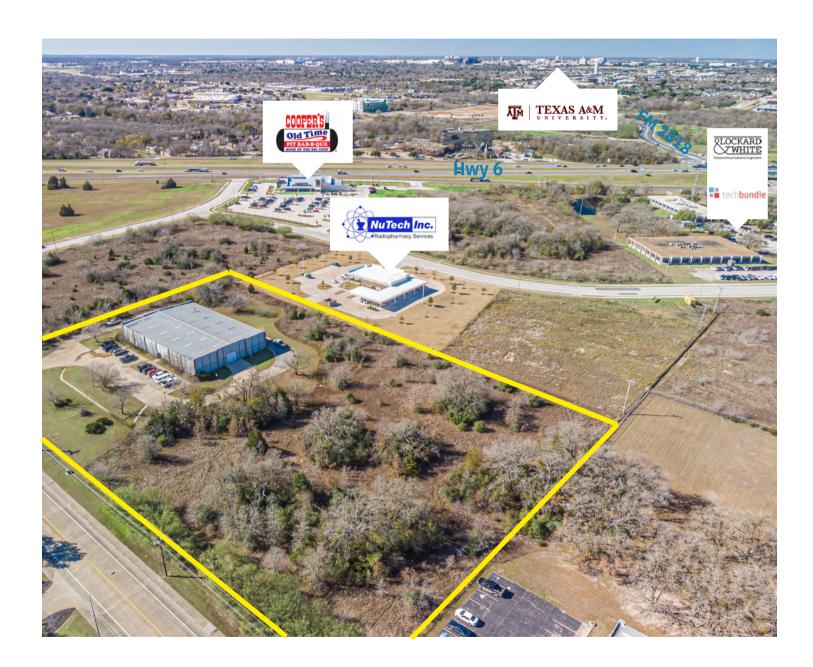

### **SURVEY**

#### PROPERTY FEATURES

- 15,000 SF Warehouse
- 5 Acres of land for yard or additional development
- Zoned Light Industrial Wholesale services and Outdoor storage are permitted
- Rare warehouse location in College Station
- Concrete parking and circulation around the building
- · Grade level overhead doors
- Excellent access to Hwy 6
- Lots of new commercial development and redevelopment in the immediate area