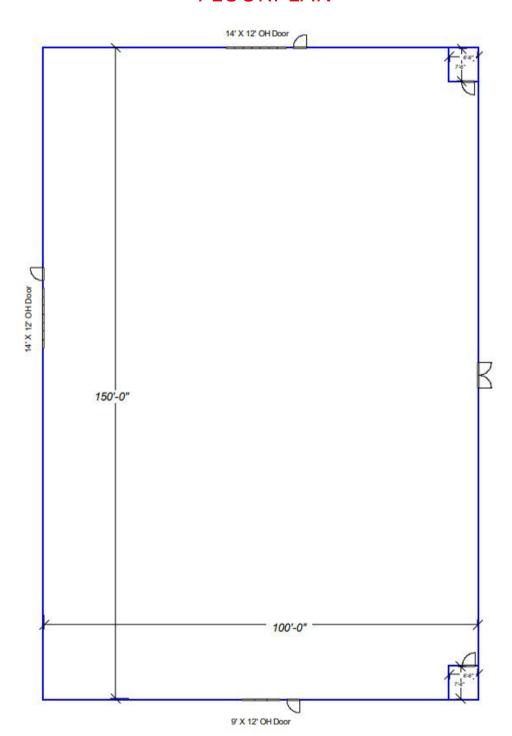

## **FLOORPLAN**

## PROPERTY FEATURES

- 15,000 SF Warehouse
- Zoned Light Industrial- Wholesales services and Outdoor storage are permitted
- Rare warehouse location in College Station
- · Located on 5 acres allowing room for yard
- Concrete parking and circulation around the building
- · Grade level overhead doors
- · Excellent access to Hwy 6
- · Landlord will consider office build out based on terms of lease
- Lots of new commercial development and redevelopment in the immediate area
- · Available for immediate occupancy