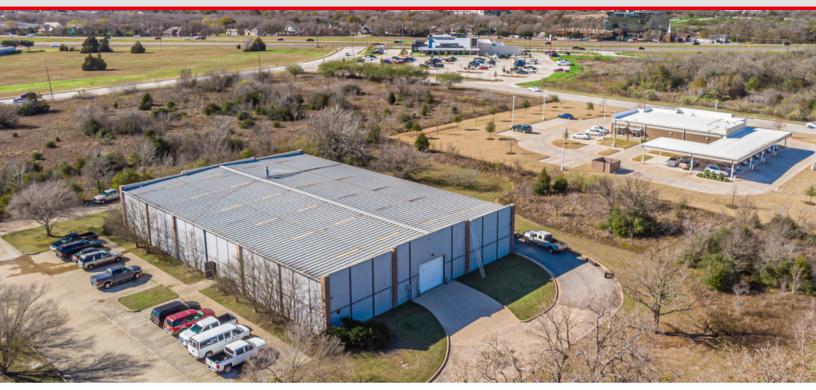

## **AERIAL**

## PROPERTY FEATURES

- 15,000 SF Warehouse
- Zoned Light Industrial- Wholesales services and Outdoor storage are permitted
- Rare warehouse location in College Station
- · Located on 5 acres allowing room for yard
- Concrete parking and circulation around the building
- · Grade level overhead doors
- · Excellent access to Hwy 6
- · Landlord will consider office build out based on terms of lease
- Lots of new commercial development and redevelopment in the immediate area
- · Available for immediate occupancy