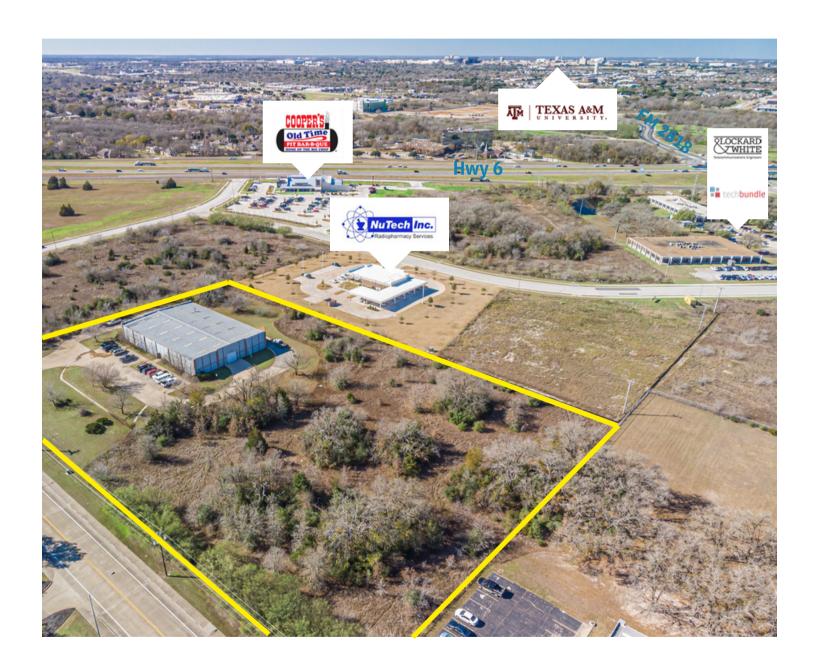

tion, please contact:

Josh Isenhour 979.268.6840

josh@clarkisenhour.com



## PROPERTY FEATURES

- 15,000 SF Warehouse
- Zoned Light Industrial- Wholesales services and Outdoor storage are permitted
- Rare warehouse location in College Station
- · Located on 5 acres allowing room for yard
- Concrete parking and circulation around the building
- · Grade level overhead doors
- · Excellent access to Hwy 6
- · Landlord will consider office build out based on terms of lease
- Lots of new commercial development and redevelopment in the immediate area
- · Available for immediate occupancy



Offered for Lease: Call for Rate















## 1595 Sebesta Road

COLLEGE STATION, TEXAS 77845

For more information, please contact:

Josh Isenhour 979.268.6840

josh@clarkisenhour.com

## **AERIAL**

















## 1595 Sebesta Road

COLLEGE STATION, TEXAS 77845

For more information, please contact:

Josh Isenhour 979.268.6840

josh@clarkisenhour.com

## **FLOORPLAN**















## 1595 Sebesta Road

COLLEGE STATION, TEXAS 77845

For more information, please contact:

Josh Isenhour 979.268.6840

josh@clarkisenhour.com

## **AERIAL**















## 1595 Sebesta Road

COLLEGE STATION, TEXAS 77845

For more information, please contact:

Josh Isenhour 979.268.6840

josh@clarkisenhour.com

## **SURVEY**















## 1595 Sebesta Road

COLLEGE STATION, TEXAS 77845

For more information, please contact:

Josh Isenhour 979.268.6840

josh@clarkisenhour.com

# Zone Map



Web AppBuilder for ArcGIS Esri, HERE, NPS | City of College Station, IT Department, GIS Office | City of Col