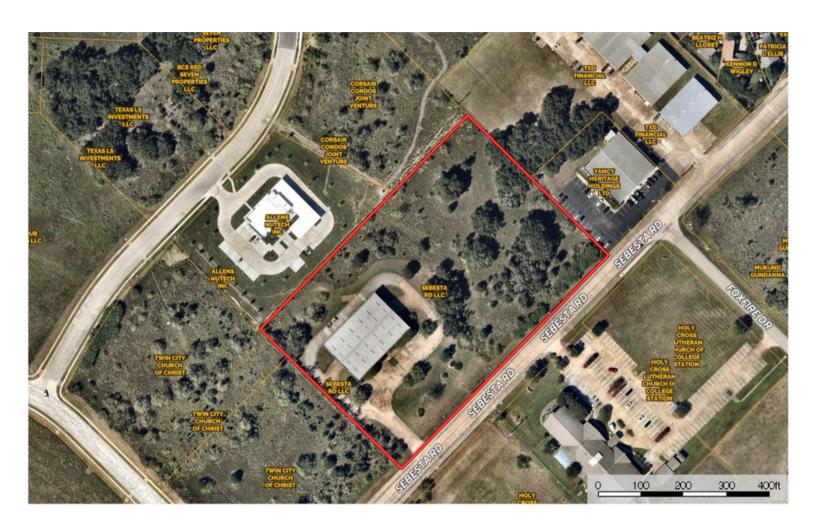

· Grade level overhead doors
- · Excellent access to Hwy 6
- · Landlord will consider office build out based on terms of lease
- Lots of new commercial development and redevelopment in the immediate area
- · Available for immediate occupancy



Offered for Lease: Call for Rate















## 1595 Sebesta Road

COLLEGE STATION, TEXAS 77845

For more information, please contact:

Josh Isenhour 979.268.6840

josh@clarkisenhour.com

## **AERIAL**

















## 1595 Sebesta Road

COLLEGE STATION, TEXAS 77845

For more information, please contact:

Josh Isenhour 979.268.6840

josh@clarkisenhour.com

## **FLOORPLAN**















## 1595 Sebesta Road

COLLEGE STATION, TEXAS 77845

For more information, please contact:

Josh Isenhour 979.268.6840

josh@clarkisenhour.com

## **AERIAL**















## 1595 Sebesta Road

COLLEGE STATION, TEXAS 77845

For more information, please contact:

Josh Isenhour 979.268.6840

josh@clarkisenhour.com

## **SURVEY**















## 1595 Sebesta Road

COLLEGE STATION, TEXAS 77845

For more information, please contact:

Josh Isenhour 979.268.6840

josh@clarkisenhour.com

# Zone Map



Web AppBuilder for ArcGIS Esri, HERE, NPS | City of College Station, IT Department, GIS Office | City of College Station Planning and Development Services 1101 Texas Ave College Station, TX 77842 (979)764-3570 |

Clark Isenhour Real Estate Services, LLC | 3828 S College Ave | Bryan, Texas 77801 | www.clarkisenhour.com















## 1595 Sebesta Road

COLLEGE STATION, TEXAS 77845

For more information, please contact:

Josh Isenhour 979.268.6840

jos