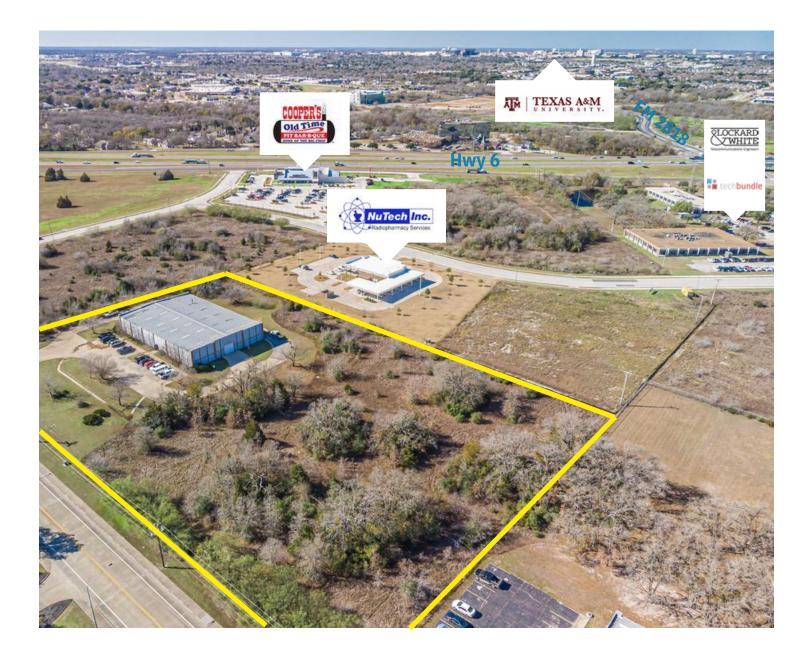

# SURVEY

Clark Isenhour Real Estate Services, LLC | 3828 S College Ave | Bryan, Texas 77801 | www.clarkisenhour.com

COLLEGE STATION, TEXAS 77845

For more information, please contact:

Josh Isenhour 979.268.6840 josh@clarkisenhour.com