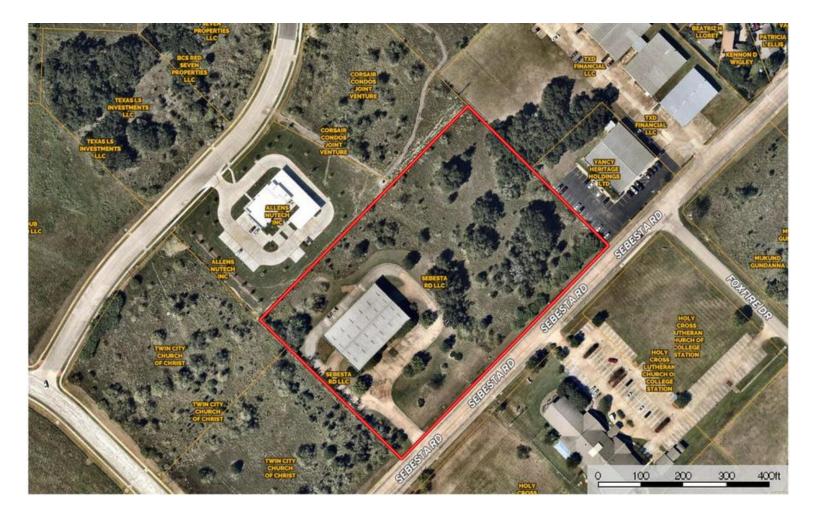

# AERIAL

Clark Isenhour Real Estate Services, LLC | 3828 S College Ave | Bryan, Texas 77801 | www.clarkisenhour.com

COLLEGE STATION, TEXAS 77845

For more information, please contact:

Josh Isenhour 979.268.6840 josh@clarkisenhour.com

## AERIAL

Clark Isenhour Real Estate Services, LLC | 3828 S College Ave | Bryan, Texas 77801 | www.clarkisenhour.com

COLLEGE STATION, TEXAS 77845

For more information, please contact:

Josh Isenhour 979.268.6840 josh@clarkisenhour.com