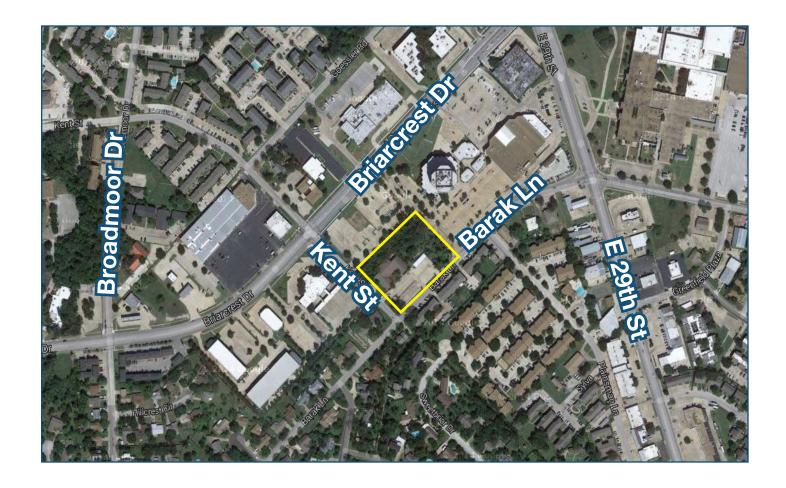

## **1615 BARAK LANE**

Bryan, TX 77802

## **FOR SALE**



## PROPERTY FEATURES

- -+/- 9450 SF on 2.46 Acres
- No Load Bearing Interior Walls
- Pier and Beam Construction with 18' piers
- Great Parking
- Offered for Sale: \$1,195,000
- Reduced to: \$975,000









For more information, please contact:

Vance Goss 979.268.6840 vance@clarkisenhour.com







Bryan, TX 77802

## **FOR SALE**

## 













## **1615 BARAK LANE**

Bryan, TX 77802

## **FOR SALE**

# Hoorplan



For more information, please contact:

Vance Goss 979.268.6840 vance@clarkisenhour.com















**FOR SALE** 

# Architectural Rendering



### FOR SALE



### Information About Brokerage Services

11-2-2015

Texas law requires all real estate license holders to give the following information about brokerage services to prospective buyers, tenants, sellers and landlords.

#### TYPES OF REAL ESTATE LICENSE HOLDERS:

- A BROKER is responsible for all brokerage activities, including acts performed by sales agents sponsored by the broker.
- A SALES AGENT must be sponsored by a broker and works with clients on behalf of the broker.

#### A BROKER'S MINIMUM DUTIES REQUIRED BY LAW (A client is the person or