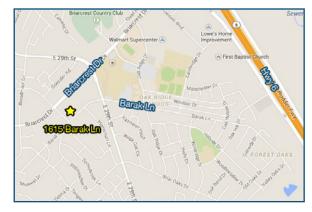

## **1615 BARAK LANE**

Bryan, TX 77802

## **FOR SALE**



## PROPERTY FEATURES

- -+/- 9450 SF on 2.46 Acres
- No Load Bearing Interior Walls
- Pier and Beam Construction with 18' piers
- Great Parking
- Offered for Sale: \$1,195,000
- Reduced to: \$975,000









For more information, please contact:

Vance Goss 979.268.6840 vance@clarkisenhour.com







Bryan, TX 77802

## **FOR SALE**

## 













## **1615 BARAK LANE**

Bryan, TX 77802

## **FOR SALE**

# Hoorplan



For more information, please contact:

Vance Goss 979.268.6840 vance@clarkisenhour.com















**FOR SALE** 

# Architectural Rendering



### FOR SALE



### Information About Brokerage Services

11-2-2015

Texas law requires all real estate license holders to give the following information about brokerage services to prospective buyers, tenants, sellers and landlords.

#### TYPES OF REAL ESTATE LICENSE HOLDERS:

- A BROKER is responsible for all brokerage activities, including acts performed by sales agents sponsored by the broker.
- A SALES AGENT must be spon