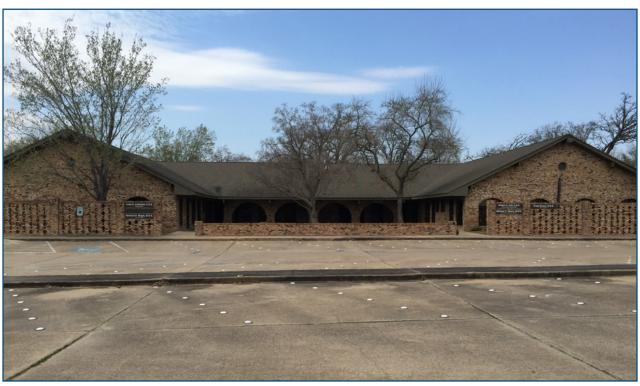

## **1615 BARAK LANE**

Bryan, TX 77802

## **FOR SALE**

## PROPERTY FEATURES

- -+/- 9450 SF on 2.46 Acres
- No Load Bearing Interior Walls
- Pier and Beam Construction with 18' piers
- Great Parking
- Offered for Sale: \$1,195,000
- Reduced to: \$975,000

For more information, please contact: