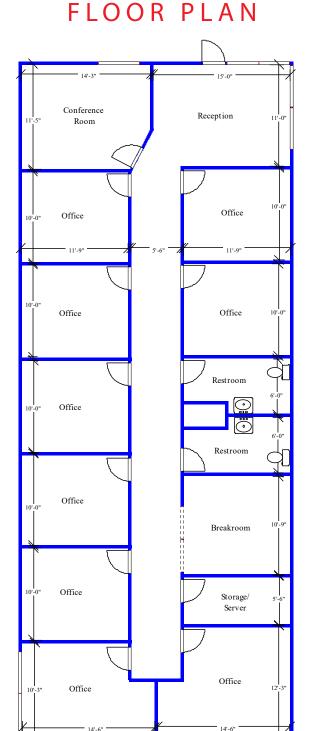

# PROPERTY FEATURES

- 2,250 SF office space for sublease
- High end finishes
- Walk to Blue Baker, Tipsy Bean, Mad Taco, RX Pizza, and Casa do Brasil!
- 9 offices, reception area, conference room, restrooms, break area, and server/storage space
- Broker/Owner
- Base Year Expense Stop
- Tenant responsible for payment of POA dues

#### FOR LEASE

1645 Greens Prairie Rd W Suite 103 For more information, please contact:

Howard Mayne 979.739.2814 howard@clarkisenhour.com

COLLEGE STATION, TEXAS 77845

All Measurements Are Approximate

Clark Isenhour Real Estate Services, LLC | 3828 S College Ave | Bryan, Texas 77801 | www.clarkisenhour.com