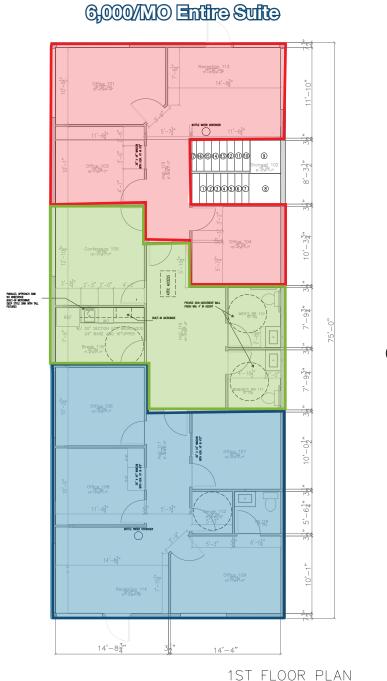

# FLOOR PLAN

\$2,750/MO

**Common Area** 

\$2,950MO

Clark Isenhour Real Estate Services, LLC | 3828 S College Ave | Bryan, Texas 77801 | www.clarkisenhour.com

FOR LEASE 1645 Greens Prairie Rd W Suite 401

For more information, please contact:

Offered for Lease: Entire Suite - \$6,000/MO Suite 401A - \$2,750/MO Suite 401B - \$2,950/MO

Clark Isenhour Real Estate Services, LLC | 3828 S College Ave | Bryan, Texas 77801 | www.clarkisenhour.com

FOR LEASE 1645 Greens Prairie Rd W Suite 401