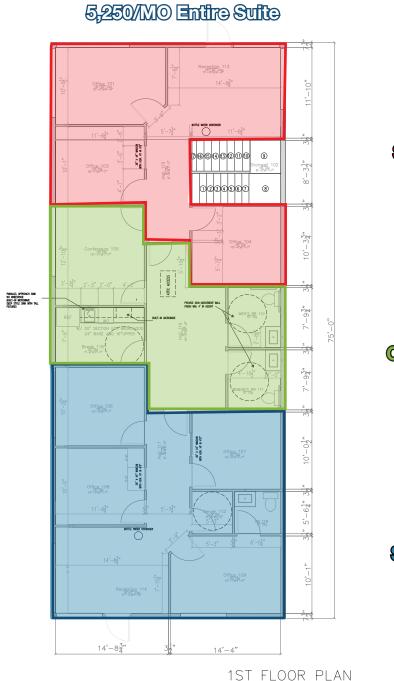

# FLOOR PLAN

\$2,750/MO

**Common Area** 

\$2,950MO

Clark Isenhour Real Estate Services, LLC | 3828 S College Ave | Bryan, Texas 77801 | www.clarkisenhour.com

FOR LEASE 1645 Greens Prairie Rd W Suite 401

For more information, please contact:

Offered for Lease: Entire Suite - \$5,250/MO Suite 401A - \$2,750/MO Suite 401B - \$2,950/MO

Clark Isenhour Real Estate Services, LLC | 3828 S College Ave | Bryan, Texas 77801 | www.clarkisenhour.com

FOR LEASE 1645 Greens Prairie Rd W Suite 401