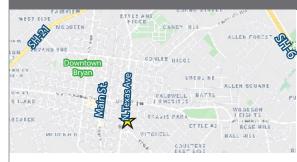

# **PROPERTY FEATURES**

- +/- 3,500 SF building located on Texas Ave in Downtown Bryan!
- Incredible location with great visibility, access, and on site dedicated parking.
- Convenient location to the Brazos County Courthouse.
- Seasoned developer with excellent track record of renovating buildings throughout the market.
- Customize design and finishes to meet your needs and budget.
- Property will qualify for Corridor Beautification Partnership through the City of Bryan- can help with outer improvements, etc.