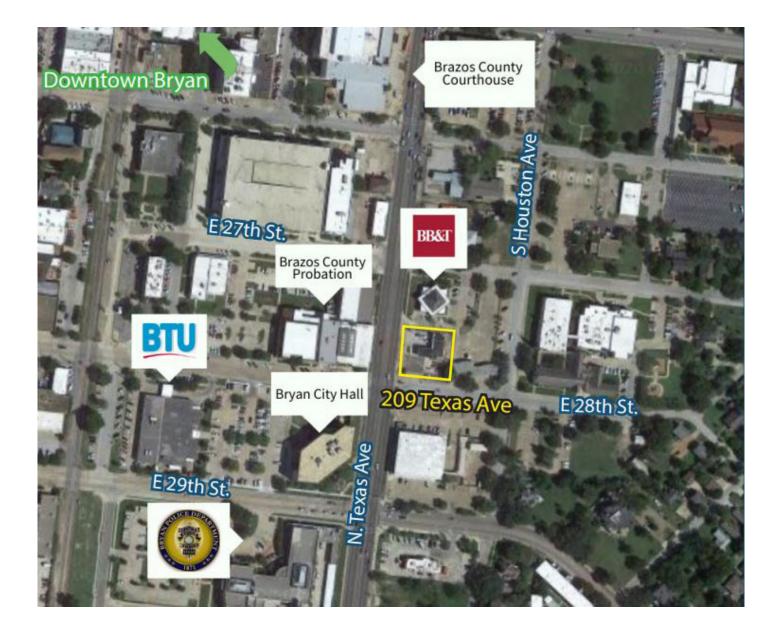

# **PROPERTY FEATURES**

- +/- 3,500 SF building located on Texas Ave in Downtown Bryan!
- Incredible location with great visibility, access, and on site dedicated parking.
- Convenient location to the Brazos County Courthouse.
- Seasoned developer with excellent track record of renovating buildings throughout the market.
- Customize design and finishes to meet your needs and budget.
- Property will qualify for Corridor Beautification Partnership through the City of Bryan- can help with outer improvements, etc.