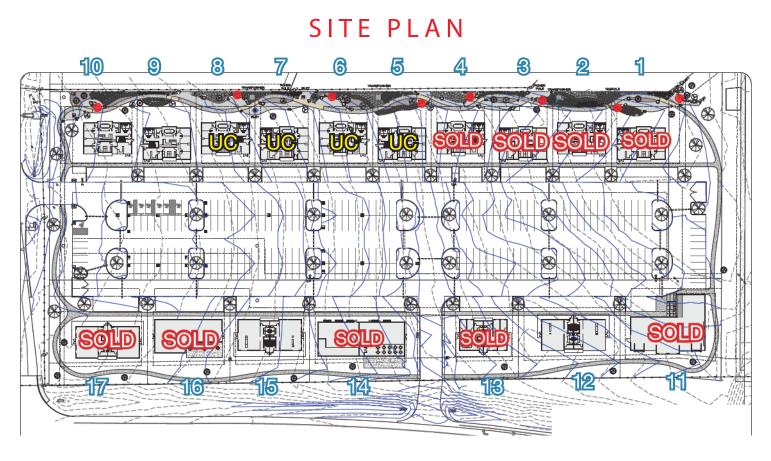

#### PRICING

|      | <u>Lot #</u> | <u>She</u> | <u>II SF</u> | <u>\$ Per/SF Finished</u> | <u>d Shell</u> | <u>Price Per Fi</u> | nished Shell | Lot | Only Price |  |
|------|--------------|------------|--------------|---------------------------|----------------|---------------------|--------------|-----|------------|--|
|      | 5            | 5,0        | 000          | \$195                     |                | \$975               | i,000        | :   | \$475,000  |  |
| Und  | er g         | 5,0        | 000          | \$195                     |                | \$975               | <b>,000</b>  | :   | \$475,000  |  |
| Cont | icot 7       | 5,0        | 000          | \$195                     |                | \$975               | <b>,000</b>  | :   | \$475,000  |  |
|      | 8            | 5,0        | 000          | \$195                     |                | \$975               | <b>,000</b>  | :   | \$475,000  |  |
|      | 9            | 5,0        | 000          | \$195                     |                | \$975               | <b>,000</b>  | :   | \$475,000  |  |
|      | 1            | 0 5,0      | 000          | \$195                     |                | \$975               | <b>,000</b>  | :   | \$475,000  |  |
|      | 1            | 2 7,       | 500          | \$195                     |                | \$1,46              | 2,500        | :   | \$650,000  |  |
|      | 1            | 5 7,       | 500          | \$195                     |                | \$1,46              | 2,500        | :   | \$650,000  |  |
|      |              |            |              |                           |                |                     |              |     |            |  |