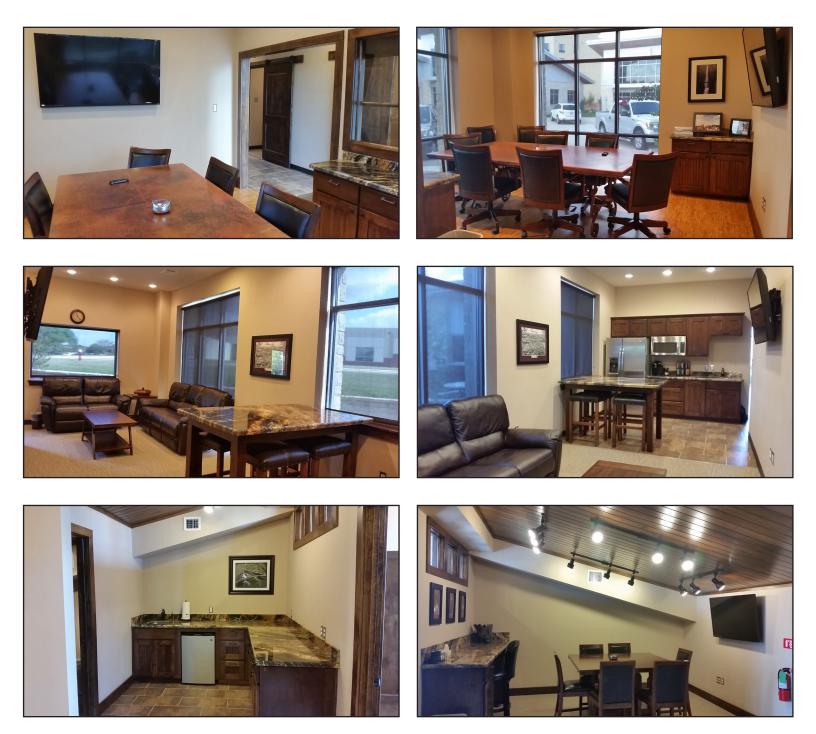

# **PROPERTY FEATURES**

- Amazing office space available inside The Hudson at University Development
- Exquisite interior finish-out with high end features such as granite countertops, cork wood floors, stainless steel appliances, and stone accents
- 2,250 SF with an efficient layout on two floors:
  - Reception, Conference Room, Break Area with kitchen
  - 5 offices downstairs and two offices upstairs with fantastic views
  - Office has many built ins and existing furniture can be utilized if desired

## **PROPERTY PHOTOS**

Clark Isenhour Real Estate Services, LLC | 3828 S College Ave | Bryan, Texas 77801 | www.clarkisenhour.com

3091 UNIVERSITY DRIVE #210

BRYAN, TEXAS 77802

For more information, please contact: Vance Goss 979.255.3456 vance@clarkisenhour.com