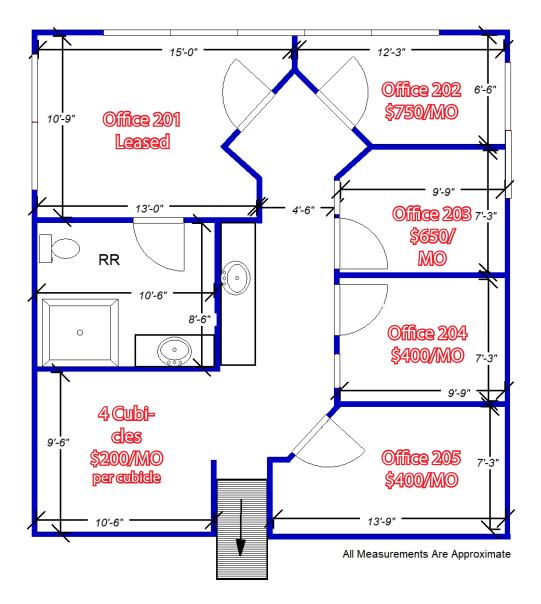

#### SUITES FOR LEASE

Offered for Lease: Office 202: \$750/MO Office 203: \$650/MO Office 204: \$400/MO Office 205: \$400/MO 4 Cubicles: \$200/MO per cubicle

Clark Isenhour Real Estate Services, LLC | 3828 S College Ave | Bryan, Texas 77801 | www.clarkisenhour.com

## FLOOR PLAN

Clark Isenhour Real Estate Services, LLC | 3828 S College Ave | Bryan, Texas 77801 | www.clarkisenhour.com

3091 UNIVERSITY DRIVE E, SUITE 230 BRYAN, TEXAS 77802 For more information, please contact: