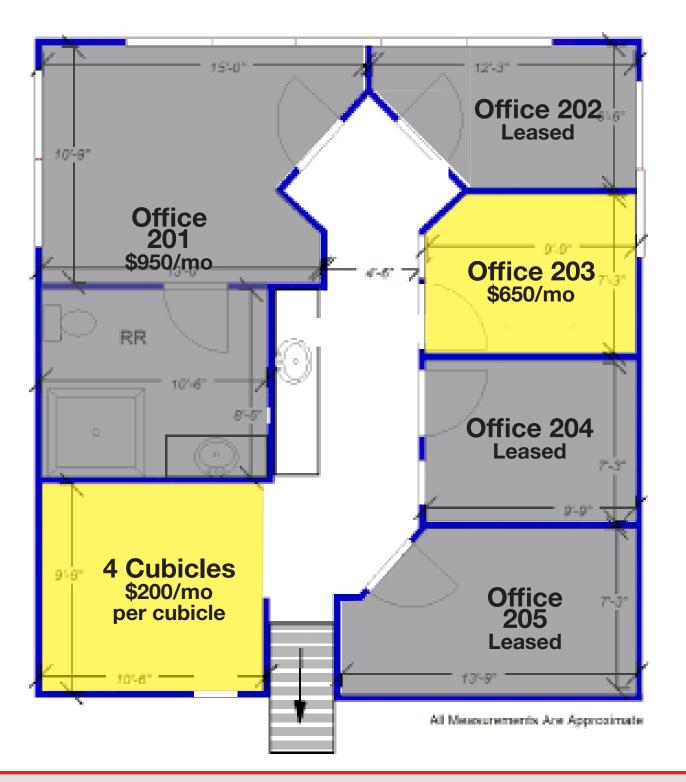

# **FLOOR PLAN**

Clark Isenhour Real Estate Services, LLC | 3828 S College Ave | Bryan, Texas 77801 | www.clarkisenhour.com

No warranty or representation, expressed or implied is made as to the accuracy of the information contained herein, and same is submitted subject to errors, omissions, change of price, rental or other conditions, withdrawal without notice, and to any special listing conditions imposed by the owner.

#### SUITES FOR LEASE

Offered for Lease: Office 203: \$650/mo 4 Cubicles: \$200/mo per cubicle

Clark Isenhour Real Estate Services, LLC | 3828 S College Ave | Bryan, Texas 77801 | www.clarkisenhour.com

No warranty or representation, expressed or implied is made as to the accuracy of the information contained herein, and same is submitted subject to errors, omissions, change of price, rental or other conditions, withdrawal without notice, and to any special listing conditions imposed by the owner.