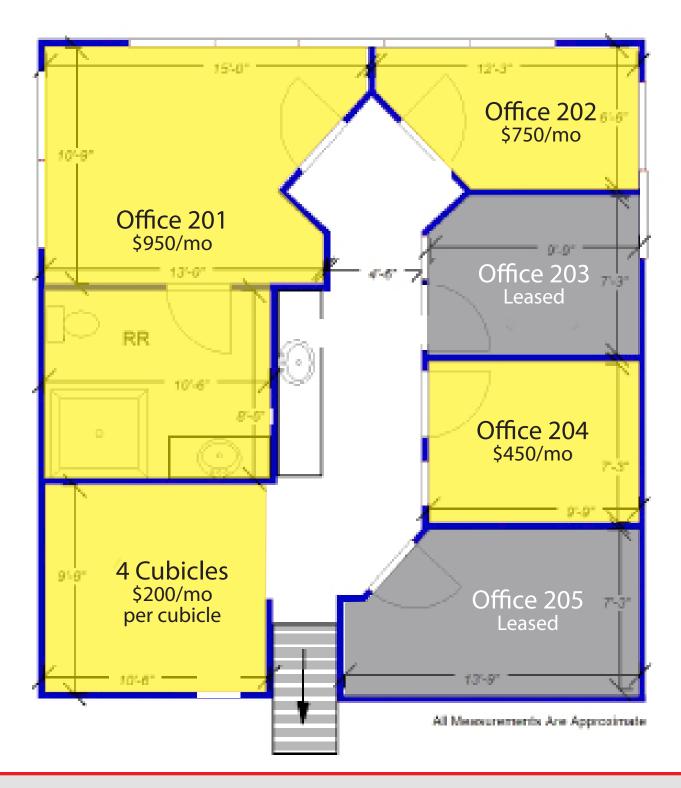

### Offered for Lease:

Office 201: \$950/mo

Office 202: \$750/mo

Office 204: \$450/mo

4 Cubicles: \$200/mo per cubicle

3091 UNIVERSITY DRIVE E, SUITE 230 BRYAN, TEXAS 77802 For more information, please contact: Howard Mayne 979.739.2814 howard@clarkisenhour.com

## FLOOR PLAN

3091 UNIVERSITY DRIVE E, SUITE 230 BRYAN, TEXAS 77802

For more information, please contact: **Howard Mayne** 979.739.2814 howard@clarkisenhour.com

Scott Lovett 979.224.3721 scott@clarkisenhour.com