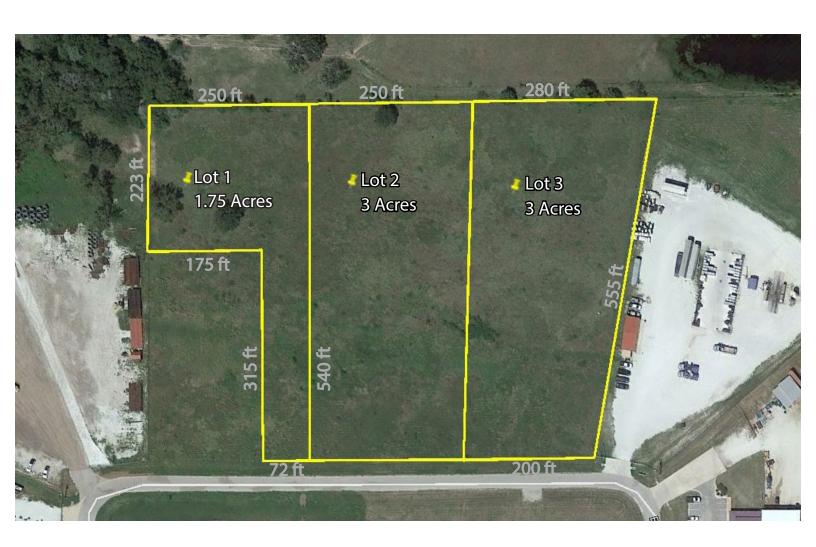

# **AERIAL**

### LOT 1

Size: 1.75 acres Price: \$135,000

#### LOT 2

Size: 3 acres Price: \$195,000

#### LOT 3

Size: 3 acres Price: \$195,000

Clark Isenhour Real Estate Services, LLC | 3828 S College Ave | Bryan, Texas 77801 | www.clarkisenhour.com