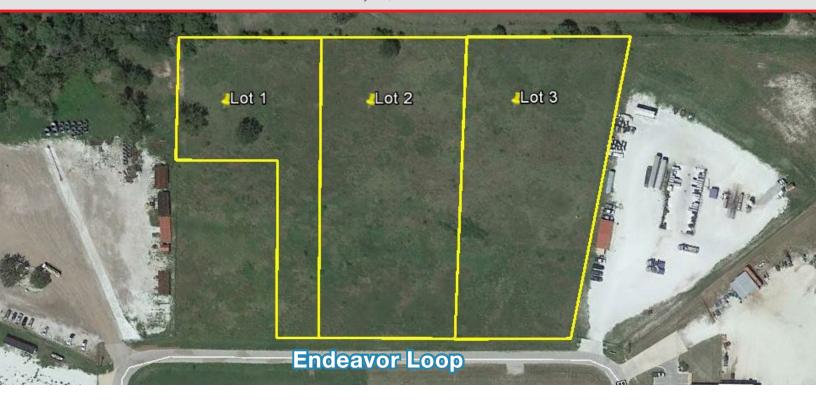

# **AERIAL**

### LOT 1

Size: 1.75 acres Price: \$135,000

#### LOT 2

Size: 3 acres Price: \$195,000

#### LOT 3

Size: 3 acres Price: \$195,000

Clark Isenhour Real Estate Services, LLC | 3828 S College Ave | Bryan, Texas 77801 | www.clarkisenhour.com