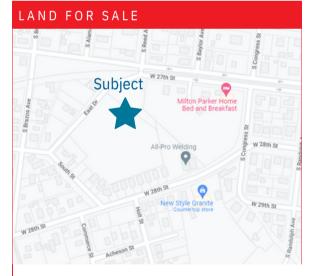

### FOR SALE 4.2 Acres East Dr

BRYAN, TEXAS 77803

For more information, please contact:

Scott Lovett 979.224.3721 scott@clarkisenhour.com

## PROPERTY FEATURES

- 4.2 Acres tract less than 1 mile from Downtown Bryan!
- An excellent homesite on acreage near the new growth of Downtown Bryan or can be developed into a residential subdivision!
- Utilities are available across East Drive 6" Sewer line and 2" water line.
- Zoned Residential RD-5000
- No Floodplain