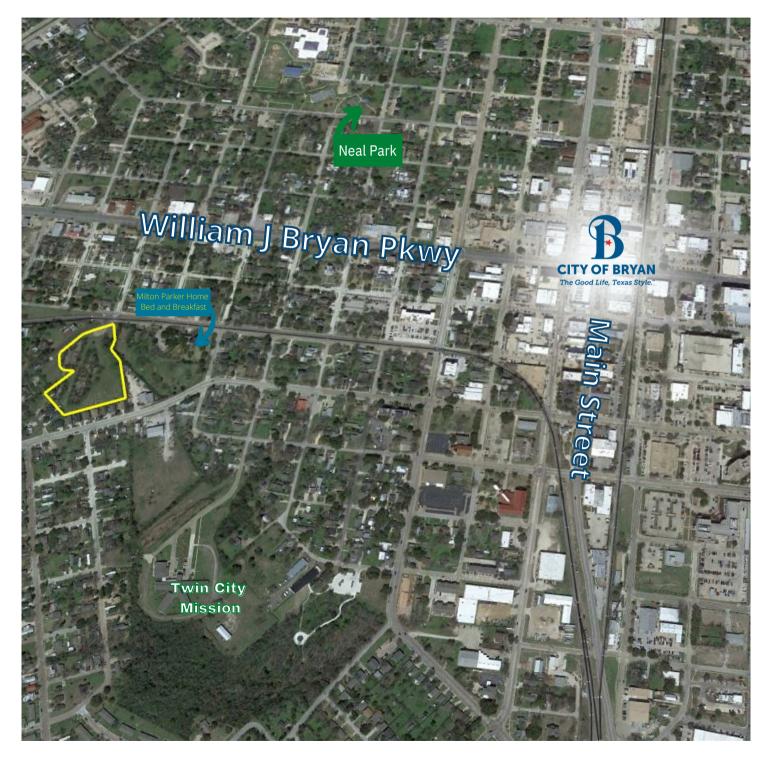

### FOR SALE 4.2 Acres East Dr

BRYAN, TEXAS 77803

For more information, please contact:

Scott Lovett 979.224.3721 scott@clarkisenhour.com

## PROPERTY FEATURES

- 4.2 Acres tract less than 1 mile from Downtown Bryan!
- An excellent homesite on acreage near the new growth of Downtown Bryan or can be developed into a residential subdivision!
- Utilities are available across East Drive 6" Sewer line and 2" water line.
- Zoned Residential RD-5000
- No Floodplain

# AERIAL

Clark Isenhour Real Estate Services, LLC | 3828 S College Ave | Bryan, Texas 77801 | www.clarkisenhour.com

No warranty or representation, expressed or implied is made as to the accuracy of the information contained herein, and same is submitted subject to errors, omissions, change of price, rental or other conditions, withdrawal without notice, and to any special listing conditions imposed by the owner.