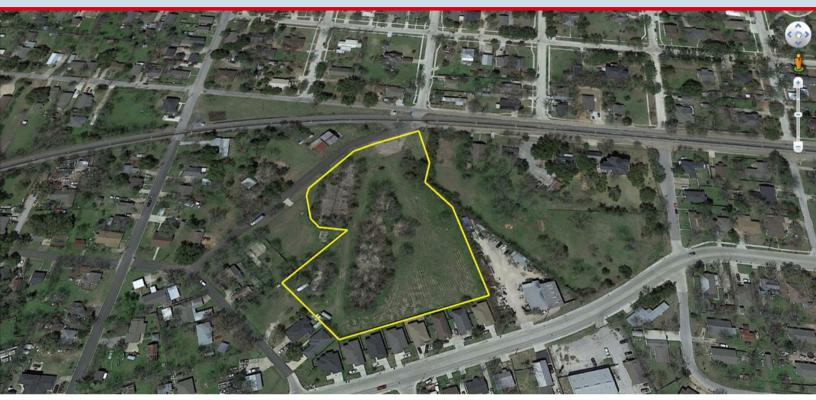

### FOR SALE 4.2 Acres East Dr

BRYAN, TEXAS 77803

For more information, please contact:

Scott Lovett 979.224.3721 scott@clarkisenhour.com

## PROPERTY FEATURES

- 4.2 Acres tract less than 1 mile from Downtown Bryan!
- An excellent homesite on acreage near the new growth of Downtown Bryan or can be developed into a residential subdivision!
- Utilities are available across East Drive 6" Sewer line and 2" water line.
- Zoned Residential RD-5000
- No Floodplain

# AERIAL

Clark Isenhour Real Estate Services, LLC | 3828 S College Ave | Bryan, Texas 77801 | www.clarkisenhour.com

No warranty or representation, expressed or implied is made as to the accuracy of the information contained herein, and same is submitted subject to errors, omissions, change of price, rental or other conditions, withdrawal without notice, and to any special listing conditions imposed by the owner.