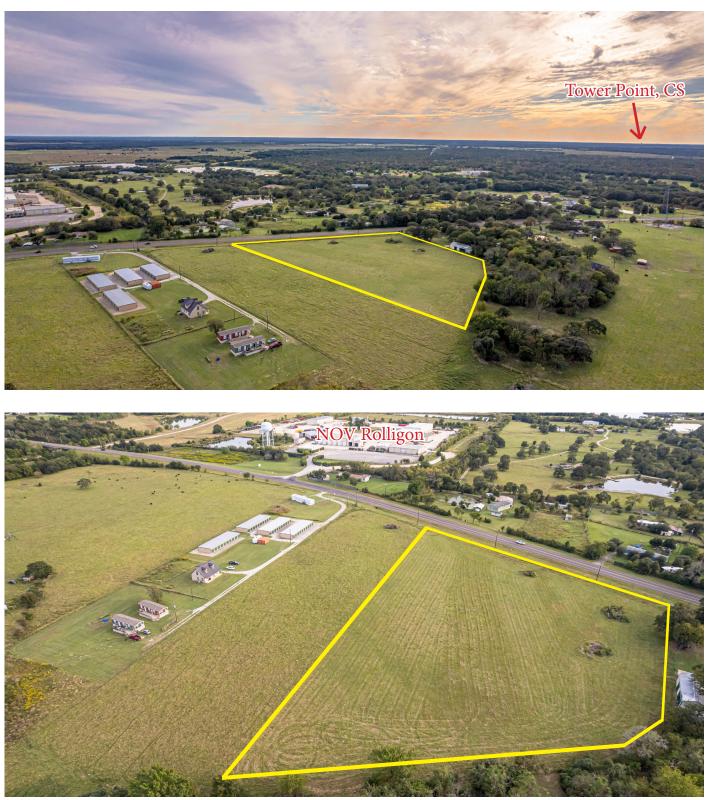

#### Property Lines Are Approximate

Clark Isenhour Real Estate Services, LLC | 3828 S College Ave | Bryan, Texas 77801 | www.clarkisenhour.com

5.994 Acres, SH-30, Grimes County

GRIMES COUNTY, TEXAS

For more information, please contact: