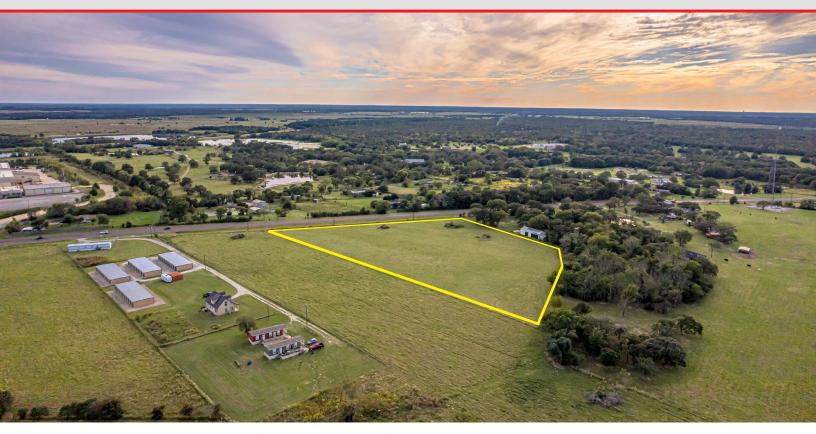

# AERIAL

Clark Isenhour Real Estate Services, LLC | 3828 S College Ave | Bryan, Texas 77801 | www.clarkisenhour.com

 $\mathbf{O}$ 

5.994 Acres, SH-30, Grimes County

GRIMES COUNTY, TEXAS

For more information, please contact:

# **PROPERTY FEATURES**

- 5.944 Acre unrestricted commercial tract
- 522 Feet of SH-30 frontage
- 7 Miles East of William D. Fitch Pkwy, just 16 Miles from TAMU!
- 1 mile to the 6,100 Acre redevelopment of TMPA Gibbons Creek power station
- 9 Miles East of proposed Brazos Valley Station on Texas Central Railway
- Water: Existing 5 Inch Wickson Creek SUD water line
- Electric: Mid-South Synergy 3 phase power
- Grimes Central Appraisal District, R46332, 2021 Ag Exempt