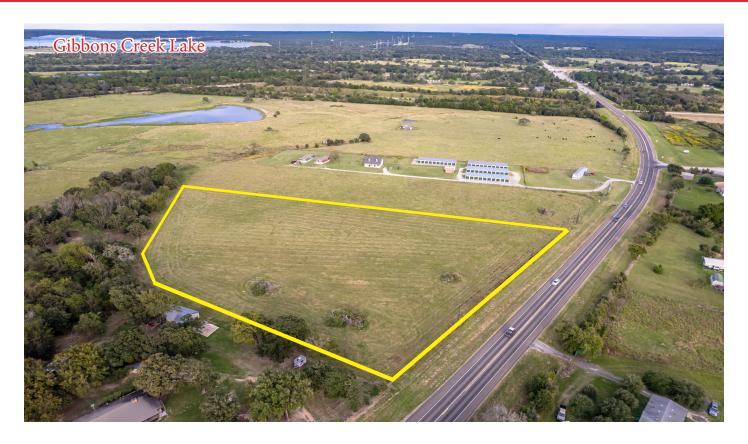

#### Property Lines Are Approximate

Clark Isenhour Real Estate Services, LLC | 3828 S College Ave | Bryan, Texas 77801 | www.clarkisenhour.com

5.994 Acres, SH-30, Grimes County

GRIMES COUNTY, TEXAS

For more information, please contact: