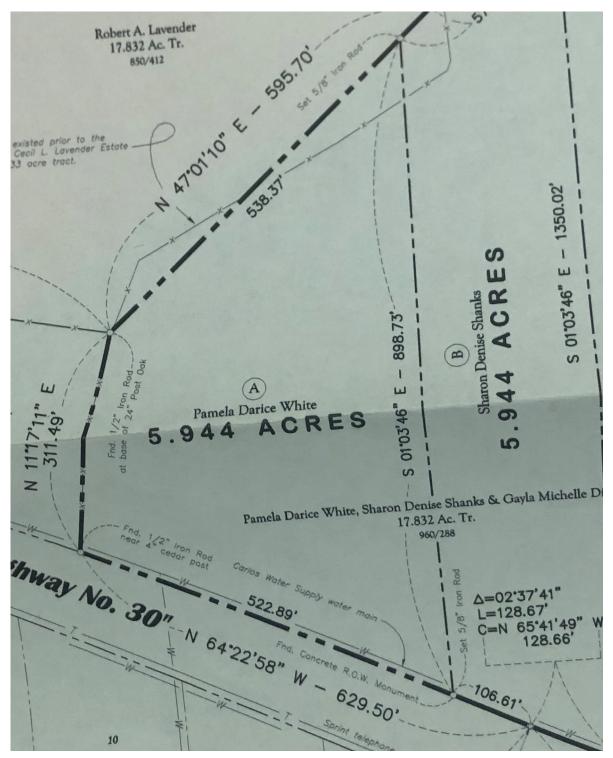

John R. Clark 979.268.6840 john@clarkisenhour.com

SURVEY

Clark Isenhour Real Estate Services, LLC | 3828 S College Ave | Bryan, Texas 77801 | www.clarkisenhour.com

For more information, please contact:

5.994 Acres, SH-30, Grimes County

GRIMES COUNTY, TEXAS

John R. Clark 979.268.6840

john@clarkisenhour.com

Clark Isenhour Real Estate Services, LLC | 3828 S College Ave | Bryan, Texas 77801 | www.clarkisenhour.com