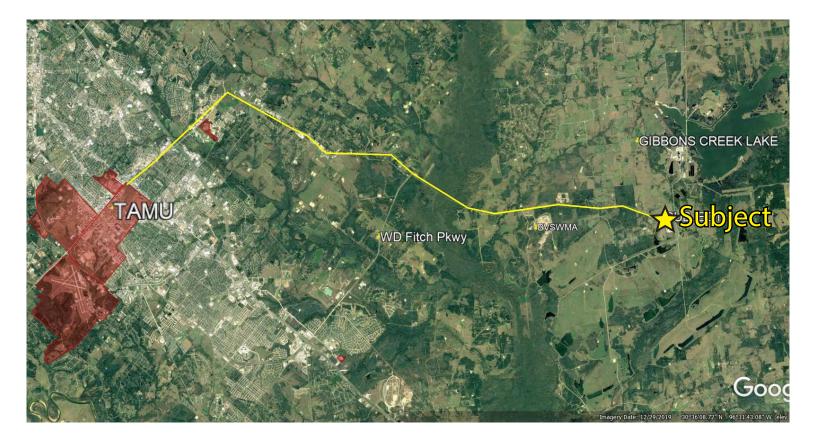

# AERIAL

Clark Isenhour Real Estate Services, LLC | 3828 S College Ave | Bryan, Texas 77801 | www.clarkisenhour.com

 $\mathbf{O}$ 

5.994 Acres, SH-30, Grimes County

GRIMES COUNTY, TEXAS

For more information, please contact:

# **PROPERTY FEATURES**

- 5.944 Acre unrestricted commercial tract
- 522 Feet of SH-30 frontage
- 7 Miles East of William D. Fitch Pkwy, just 16 Miles from TAMU!
- 1 mile to the 6,100 Acre redevelopment of TMPA Gibbons Creek power station
- 9 Miles East of proposed Brazos Valley Station on Texas Central Railway
- Water: Existing 5 Inch Wickson Creek SUD water line
- Electric: Mid-South Synergy 3 phase power
- Grimes Central Appraisal District, R46332, 2021 Ag Exempt