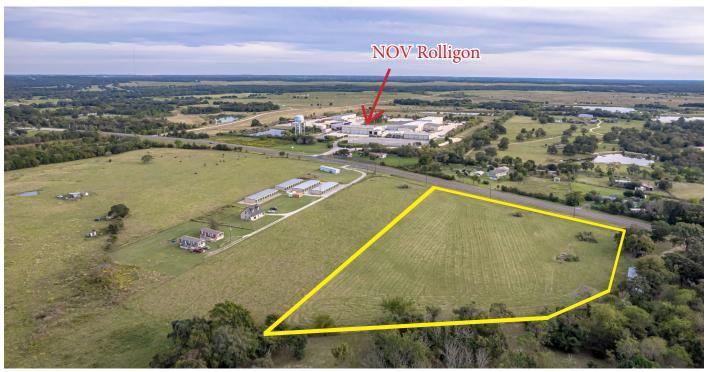

#### Property Lines Are Approximate

Clark Isenhour Real Estate Services, LLC | 3828 S College Ave | Bryan, Texas 77801 | www.clarkisenhour.com

5.994 Acres, SH-30, Grimes County

GRIMES COUNTY, TEXAS

For more information, please contact: