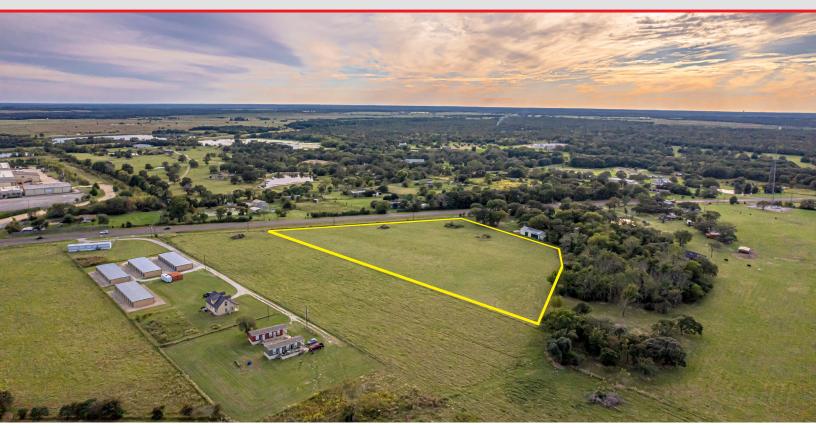

### 5.944 Acres, SH-30, Grimes County

GRIMES COUNTY, TEXAS

For more information, please contact:

John R. Clark

979.268.6840

john@clarkisenhour.com

## PROPERTY FEATURES

- 5.944 Acre unrestricted commercial tract
- 522 Feet of SH-30 frontage
- 7 Miles East of William D. Fitch Pkwy, just 16 Miles from TAMU!
- 1 mile to the 6,100 Acre redevelopment of TMPA Gibbons Creek power station
- 9 Miles East of proposed Brazos Valley Station on Texas Central Railway
- Water: Existing 5 Inch Wickson Creek SUD water line
- Electric: Mid-South Synergy 3 phase power
- Grimes Central Appraisal District, R46332, 2021 Ag Exempt

Offered for Sale: \$352,400 (\$1.35/SF)