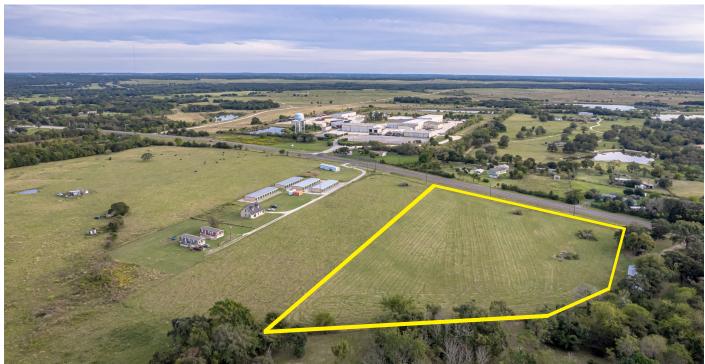

## AERIAL

## PROPERTY FEATURES

- 5.944 Acre unrestricted commercial tract
- 522 Feet of SH-30 frontage
- 7 Miles East of William D. Fitch Pkwy, just 16 Miles from TAMU!
- 1 mile to the 6,100 Acre redevelopment of TMPA Gibbons Creek power station
- 9 Miles East of proposed Brazos Valley Station on Texas Central Railway
- Water: Existing 5 Inch Wickson Creek SUD water line
- Electric: Mid-South Synergy 3 phase power
- Grimes Central Appraisal District, R46332, 2021 Ag Exempt