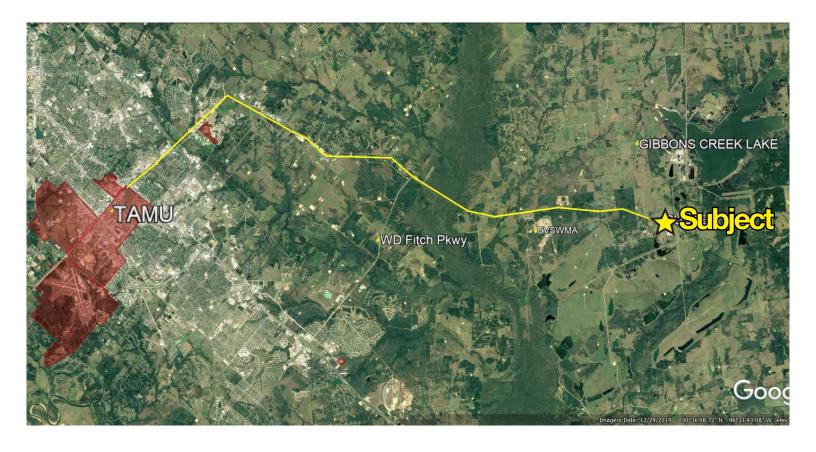

## PROPERTY FEATURES

- 5.944 Acre unrestricted commercial tract
- 522 Feet of SH-30 frontage
- 7 Miles East of William D. Fitch Pkwy, just 16 Miles from TAMU!
- 1 mile to the 6,100 Acre redevelopment of TMPA Gibbons Creek power station
- 9 Miles East of proposed Brazos Valley Station on Texas Central Railway
- Water: Existing 5 Inch Wickson Creek SUD water line
- Electric: Mid-South Synergy 3 phase power
- Grimes Central Appraisal District, R46332, 2021 Ag Exempt