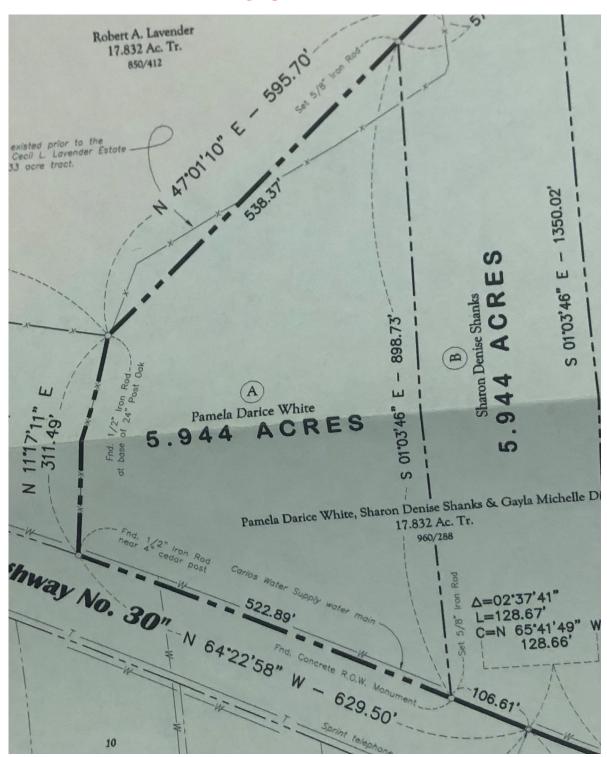

operty Lines Are Approximate

Clark Isenhour Real Estate Services, LLC | 3828 S College Ave | Bryan, Texas 77801 | www.clarkisenhour.com















### 5.944 Acres, SH-30, Grimes County

GRIMES COUNTY, TEXAS

For more information, please contact:

John R. Clark 979.268.6840

john@clarkisenhour.com





Property Lines Are Approximate

Clark Isenhour Real Estate Services, LLC | 3828 S College Ave | Bryan, Texas 77801 | www.clarkisenhour.com















## 5.944 Acres, SH-30, Grimes County

GRIMES COUNTY, TEXAS

For more information, please contact:

John R. Clark 979.268.6840

john@clarkisenhour.com

## AERIAL















## 5.944 Acres, SH-30, Grimes County

GRIMES COUNTY, TEXAS

For more information, please contact:

John R. Clark 979.268.6840

john@clarkisenhour.com

## SURVEY















### 5.944 Acres, SH-30, Grimes County

GRIMES COUNTY, TEXAS

For more information, please contact:

John R. Clark 979.268.6840

john@clarkisenhour.com

11/2/2015

# 鱼

#### Information About Brokerage Services

Toxas law requires all real estate ticensees to give the following information about brokerage services to prospective buyers, tenents, sellers and landlords.

#### TYPES OF REAL ESTATE LICENSE HOLDERS:

- A BROKER is responsible for all brokerage activities, industing acts performed by sales agents sponsored by the broker.
- A SALES AGENT must be sponsored by a broker and works with clients on behalf of the broker.

#### A BROKER'S MINIMUM DUTIES REQUIRED BY LAW (A client is the person or party that the broker represents):

- Put the interests of the client above all