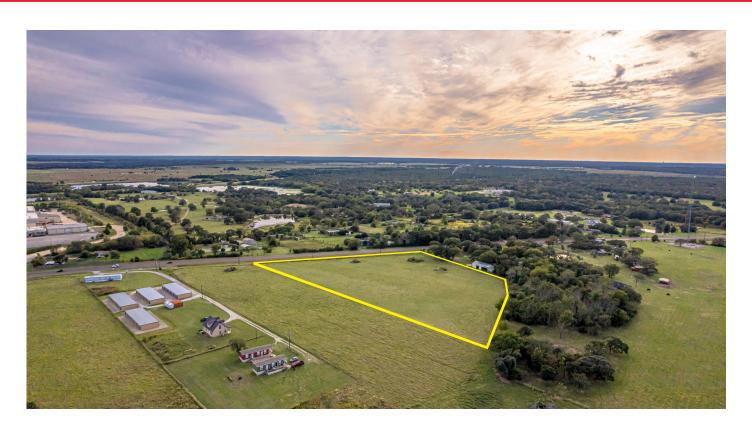

County

GRIMES COUNTY, TEXAS

For more information, please contact:

John R. Clark

979.268.6840

john@clarkisenhour.com



## PROPERTY FEATURES

- 5.944 Acre unrestricted commercial tract
- 522 Feet of SH-30 frontage
- 7 Miles East of William D. Fitch Pkwy, just 16 Miles from TAMU!
- 1 mile to the 6,100 Acre redevelopment of TMPA Gibbons Creek power station
- 9 Miles East of proposed Brazos Valley Station on Texas Central Railway
- Water: Existing 5 Inch Wickson Creek SUD water line
- Electric: Mid-South Synergy 3 phase power
- Grimes Central Appraisal District, R46332, 2021 Ag Exempt

Offered for Sale: \$352,400 (\$1.35/SF)















## 5.944 Acres, SH-30, Grimes County

GRIMES COUNTY, TEXAS

For more information, please contact:

John R. Clark 979.268.6840

john@clarkisenhour.com





Property Lines Are Approximate

Clark Isenhour Real Estate Services, LLC | 3828 S College Ave | Bryan, Texas 77801 | www.clarkisenhour.com















### 5.944 Acres, SH-30, Grimes County

GRIMES COUNTY, TEXAS

For more information, please contact:

John R. Clark 979.268.6840

john@clarkisenhour.com





Property Lines Are Approximate

Clark Isenhour Real Estate Services, LLC | 3828 S College Ave | Bryan, Texas 77801 | www.clarkisenhour.com















## 5.944 Acres, SH-30, Grimes County

GRIMES COUNTY, TEXAS

For more information, please contact:

John R. Clark 979.268.6840

john@clarkisenhour.com

## AERIAL















## 5.944 Acres, SH-30, Grimes County

GRIMES COUNTY, TEXAS

For more information, please contact:

John R. Clark 979.268.6840

john@clarkisenhour.com

## SU