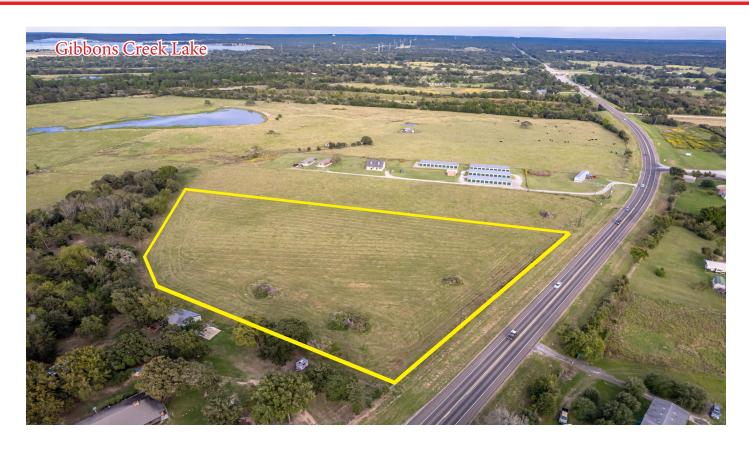

redevelopment of TMPA Gibbons Creek power station
- 9 Miles East of proposed Brazos Valley Station on Texas Central Railway
- Water: Existing 5 Inch Wickson Creek SUD water line
- Electric: Mid-South Synergy 3 phase power
- Grimes Central Appraisal District, R46332, 2021 Ag Exempt

Offered for Sale: \$352,400 (\$1.35/SF)















## 5.944 Acres, SH-30, Grimes County

GRIMES COUNTY, TEXAS

For more information, please contact:

John R. Clark 979.268.6840

john@clarkisenhour.com





Property Lines Are Approximate

Clark Isenhour Real Estate Services, LLC | 3828 S College Ave | Bryan, Texas 77801 | www.clarkisenhour.com















### 5.944 Acres, SH-30, Grimes County

GRIMES COUNTY, TEXAS

For more information, please contact:

John R. Clark 979.268.6840

john@clarkisenhour.com





Property Lines Are Approximate

Clark Isenhour Real Estate Services, LLC | 3828 S College Ave | Bryan, Texas 77801 | www.clarkisenhour.com















## 5.944 Acres, SH-30, Grimes County

GRIMES COUNTY, TEXAS

For more information, please contact:

John R. Clark 979.268.6840

john@clarkisenhour.com

## AERIAL















## 5.944 Acres, SH-30, Grimes County

GRIMES COUNTY, TEXAS

For more information, please contact:

John R. Clark 979.268.6840

john@clarkisenhour.com

## SURVEY















### 5.944 Acres, SH-30, Grimes County

GRIMES COUNTY, TEXAS

For more information, please contact:

John R. Clark 979.268.6840

john@clarkisenhour.com

11/2/2015

# 鱼

#### Information About Brokerage Services

Toxas law requires all real estate ticensees to give the following information