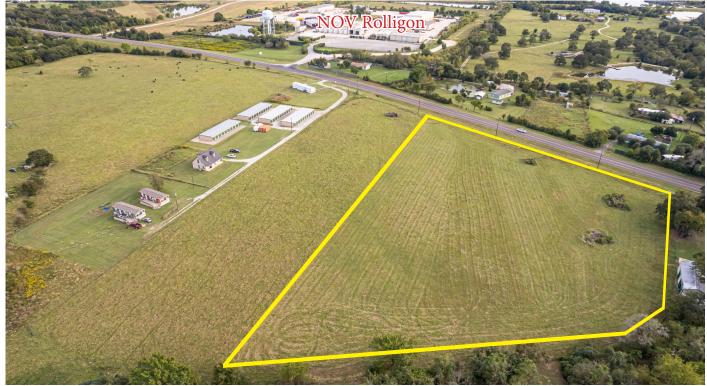

unty

GRIMES COUNTY, TEXAS

For more information, please contact:

John R. Clark

979.268.6840

john@clarkisenhour.com



## PROPERTY FEATURES

- 5.944 Acre unrestricted commercial tract
- 522 Feet of SH-30 frontage
- 7 Miles East of William D. Fitch Pkwy, just 16 Miles from TAMU!
- 1 mile to the 6,100 Acre redevelopment of TMPA Gibbons Creek power station
- 9 Miles East of proposed Brazos Valley Station on Texas Central Railway
- Water: Existing 5 Inch Wickson Creek SUD water line
- Electric: Mid-South Synergy 3 phase power
- Grimes Central Appraisal District, R46332, 2021 Ag Exempt

Offered for Sale: \$352,400 (\$1.35/SF)















## 5.944 Acres, SH-30, Grimes County

GRIMES COUNTY, TEXAS

For more information, please contact:

John R. Clark 979.268.6840

john@clarkisenhour.com





Property Lines Are Approximate

Clark Isenhour Real Estate Services, LLC | 3828 S College Ave | Bryan, Texas 77801 | www.clarkisenhour.com















### 5.944 Acres, SH-30, Grimes County

GRIMES COUNTY, TEXAS

For more information, please contact:

John R. Clark 979.268.6840

john@clarkisenhour.com





Property Lines Are Approximate

Clark Isenhour Real Estate Services, LLC | 3828 S College Ave | Bryan, Texas 77801 | www.clarkisenhour.com















## 5.944 Acres, SH-30, Grimes County

GRIMES COUNTY, TEXAS

For more information, please contact:

John R. Clark 979.268.6840

john@clarkisenhour.com

## AERIAL















## 5.944 Acres, SH-30, Grimes County

GRIMES COUNTY, TEXAS

For more information, please contact:

John R. Clark 979.268.6840

john@clarkisenhour.com

## SURV