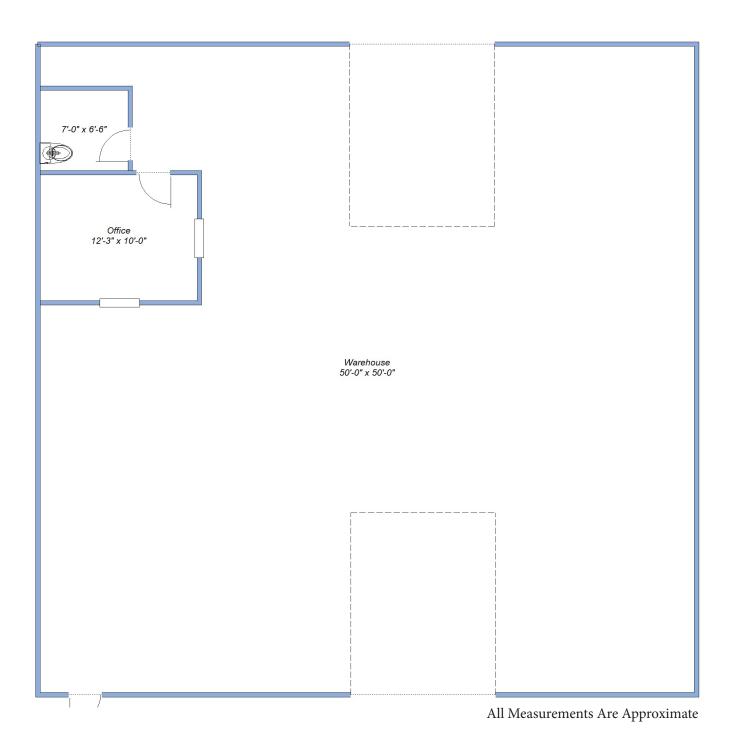

### FIOORPLAN- SUITE K

Clark Isenhour Real Estate Services, LLC | 3828 S College Ave | Bryan, Texas 77801 | www.clarkisenhour.com

 $\mathbf{O}$ 

Now arranty or representation, expressed or implied is made as to the accuracy of the information contained herein, and same is submitted subject to errors, omissions, change of price, rental or other conditions, with drawal without notice, and to any special listing conditions imposed by the owner.

#### UNITS FOR LEASE

Suite K Size: 2,500 SF Price: \$1,500/MO

Includes one office, one restroom, and warehouse space with two 12'x 14' overhead doors. One in front and one in the back. Includes a small rear yard.