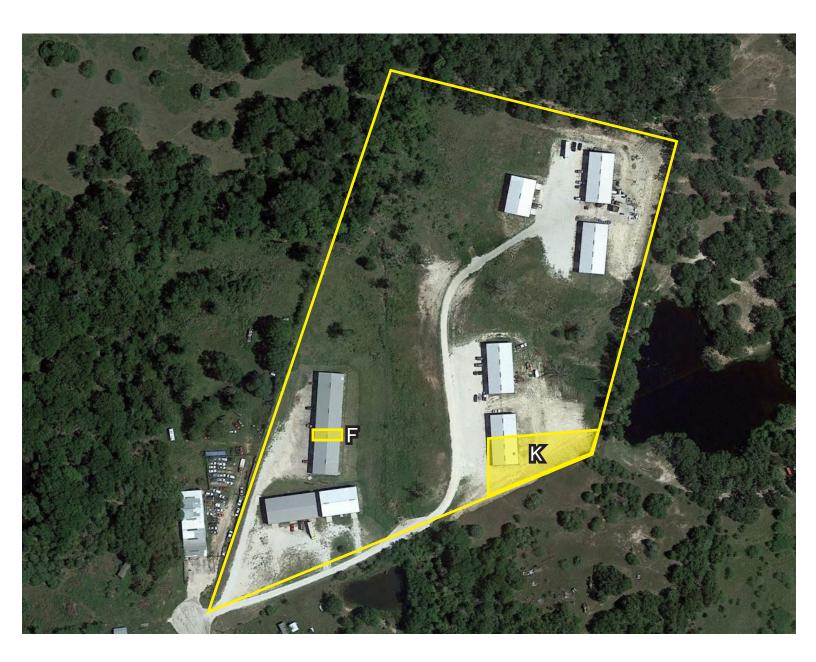

# AERIAL

Clark Isenhour Real Estate Services, LLC | 3828 S College Ave | Bryan, Texas 77801 | www.clarkisenhour.com

Now arranty or representation, expressed or implied is made as to the accuracy of the information contained herein, and same is submitted subject to errors, om is significant or the conditions, with drawal without notice, and to any special listing conditions imposed by the owner.

## PROPERTY FEATURES

- Office/Warehouse park off Highway 21 in Bryan
- Conveniently located across from Coulter Air Field with quick access to SH-21 and SH-6
- · Property located outside city limits
- All spaces are 18-wheeler accessible
- Suite sizes offered: 1,250 2,500 SF
- Contiguous suites can be combined

#### UNITS FOR LEASE

Suite K Size: 2,500 SF Price: \$1,500/MO

Includes one office, one restroom, and warehouse space with two 12'x 14' overhead doors. One in front and one in the back. Includes a small rear yard.

#### Suite F

Size: 1,250 SF Price: \$750/MO

Includes one office, one restroom, and warehouse space with 10'x 14' front overhead door and 8'x 8' rear overhead door.

Available September 1

Clark Isenhour Real Estate Services, LLC | 3828 S College Ave | Bryan, Texas 77801 | www.clarkisenhour.com