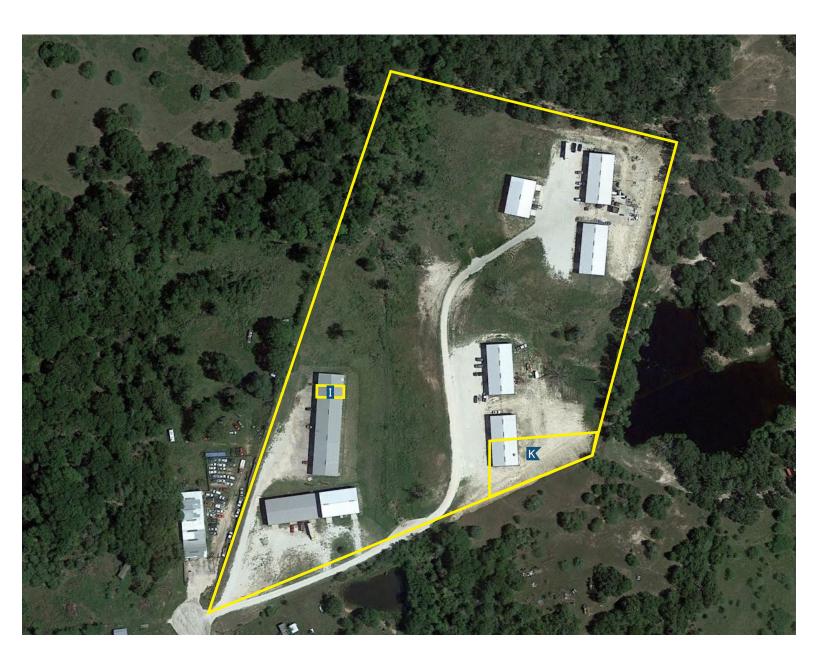

## AERIAL

Clark Isenhour Real Estate Services, LLC | 3828 S College Ave | Bryan, Texas 77801 | www.clarkisenhour.com

Now arranty or representation, expressed or implied is made as to the accuracy of the information contained herein, and same is submitted subject to errors, omissions, change of price, rental or other conditions, with drawal without notice, and to any special listing conditions imposed by the owner.

#### Suite I

Size: 1,250 SF Price: \$750/MO

Includes one office, one restroom, and warehouse space with 10'  $\times$  14' overhead door in front and 8' X 8' overhead door in rear.

#### Suite K

Size: 2,500 SF Price: \$1,500/MO

Includes one office, one restroom, and warehouse space with two 12'x 14' overhead doors. One in front and one in the back. Includes a small rear yard.

Clark Isenhour Real Estate Services, LLC | 3828 S College Ave | Bryan, Texas 77801 | www.clarkisenhour.com