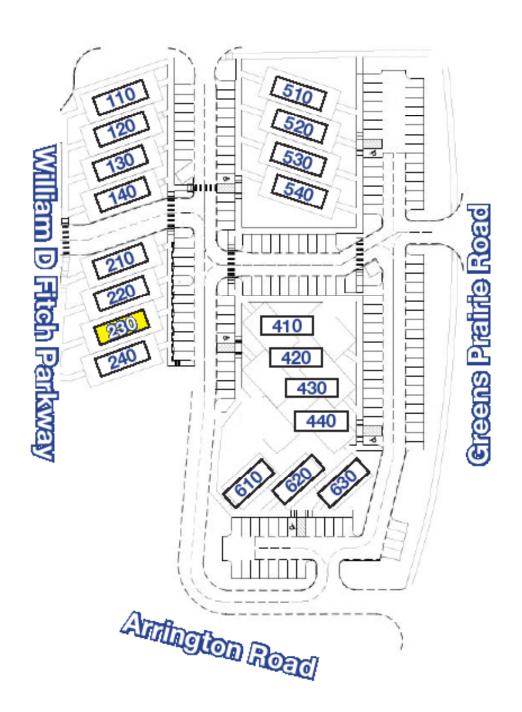

Tower Center Business Condos
- Walk to Blue Baker, Tipsy Bean, RxPizza, Casa Do Brasil, or Mad Taco!
- Fun work environment with lots of potential synergy with other tenants



## Spaces Offered for Lease:

Suite 201; \$750/MO

Executive Office Lease: Common Area includes access to conference room, breakroom, server/storage room, bathrooms & phone and internet.















# **Tower Center Business Condo**

750 WILLIAM D. FITCH PKWY COLLEGE STATION, TEXAS 77845

For more information, please contact:

Scott Lovett 979,268,6840

scott@clarkisenhour.com

## PROPERTY PHOTOS

























# **Tower Center Business Condo**

750 WILLIAM D. FITCH PKWY COLLEGE STATION, TEXAS 77845 For more information, please contact:

Scott Lovett 979.268.6840

scott@clarkisenhour.com

## SITE PLAN

















## **Tower Center Business Condo**

750 WILLIAM D. FITCH PKWY COLLEGE STATION, TEXAS 77845

For more information, please contact:

Scott Lovett 979.268.6840

scott@clarkisenhour.com

### FLOOR PLAN

























## **Tower Center Business Condo**

750 WILLIAM D. FITCH PKWY **COLLEGE STATION, TEXAS 77845**  For more information, please contact:

Scott Lovett 979.268.6840

11/2/2015

scott@clarkisenhour.com

#### **Information About Brokerage Services**

Texas law requires all real estate licensees to give the following information about brokerage services to prospective buyers, tenants, sellers and landlords.

#### TYPES OF REAL ESTATE LICENSE HOLDERS:

- A BROKER is responsible for all brokerage activities, including acts performed by sales agents sponsored by th