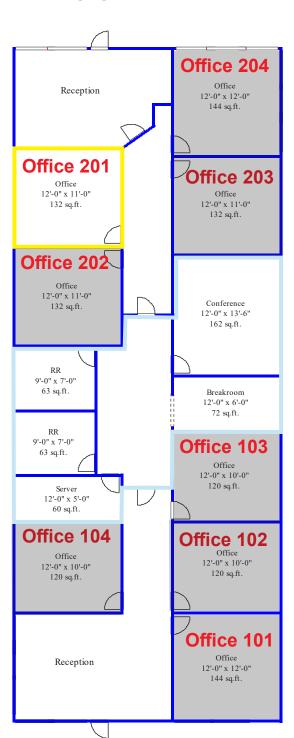

\$750/MO

Executive Office Lease: Common Area includes access to conference room, breakroom, server/storage room, bathrooms & phone and internet.















# **Tower Center Business Condo**

750 WILLIAM D. FITCH PKWY COLLEGE STATION, TEXAS 77845

For more information, please contact:

Scott Lovett 979,268,6840

scott@clarkisenhour.com

## PROPERTY PHOTOS

























# **Tower Center Business Condo**

750 WILLIAM D. FITCH PKWY COLLEGE STATION, TEXAS 77845 For more information, please contact:

Scott Lovett 979.268.6840

scott@clarkisenhour.com

## SITE PLAN

















## **Tower Center Business Condo**

750 WILLIAM D. FITCH PKWY COLLEGE STATION, TEXAS 77845

For more information, please contact:

Scott Lovett 979.268.6840

scott@clarkisenhour.com

### FLOOR PLAN

























## **Tower Center Business Condo**

750 WILLIAM D. FITCH PKWY **COLLEGE STATION, TEXAS 77845**  For more information, please contact:

Scott Lovett 979.268.6840

11/2/2015

scott@clarkisenhour.com

#### **Information About Brokerage Services**

Texas law requires all real estate licensees to give the following information about brokerage services to prospective buyers, tenants, sellers and landlords.

#### TYPES OF REAL ESTATE LICENSE HOLDERS:

- A BROKER is responsible for all brokerage activities, including acts performed by sales agents sponsored by the broker.
- A SALES AGENT must be sponsored by a broker and works with clients on behalf of the broker.

#### A BROKER'S MINIMUM DUTIES REQUIRED BY LAW (A client is the person or party that the broker represents):

-