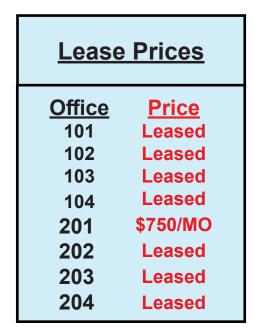

## Spaces Offered for Lease:

Suite 201; \$750/MO

Executive Office Lease: Common Area includes access to conference room, breakroom, server/storage room, bathrooms & phone and internet.