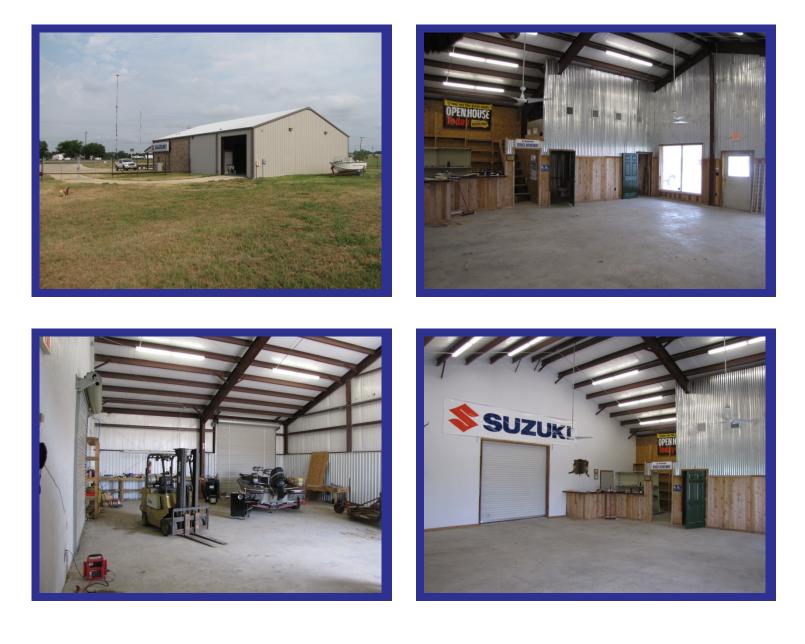

errors, omissions, change of price, rental or other conditions, withdrawal without notice, and to any special listing conditions imposed by the owner.

## **Property Highlights**

• MODERN 3.500 SF FREESTANDING RETAIL BUILDING ON 1.22 ACRES IN RAPIDLY DEVELOPING NAVASOTA.

• SUPERB ACCESS/VISIBILITY WITH APPROXIMATELY 200' OF FRONTAGE ALONG HWY 6 – THE MAIN CORRIDOR THROUGH TOWN!

• ATTRACTIVE BRICK SIDING AND OFFERS A LARGE RETAIL SALES FLOOR, ONE OFFICE, TWO RESTROOMS, CHECK-OUT COUNTER AREA, STORAGE AREA. AND WORKSHOP.

• HVAC SHOWROOM AND OFFICE

• REAR YARD AREA IS COMPLETELY FENCED WITH 2 CYCLONE GATES.

• 1.22 ACRES INCLUDES LAND AREA OUTSIDE OF FENCE

• INCLUDES 500 SF ATTACHED CANOPY WITH 3 LIGHTED BOX SIGNS -PROPERTY ADVERTISES ITSELF!





### \$475.000

# **Property Photos**







ALL MEASUREMENTS APPROXIMATE

### AERIAL