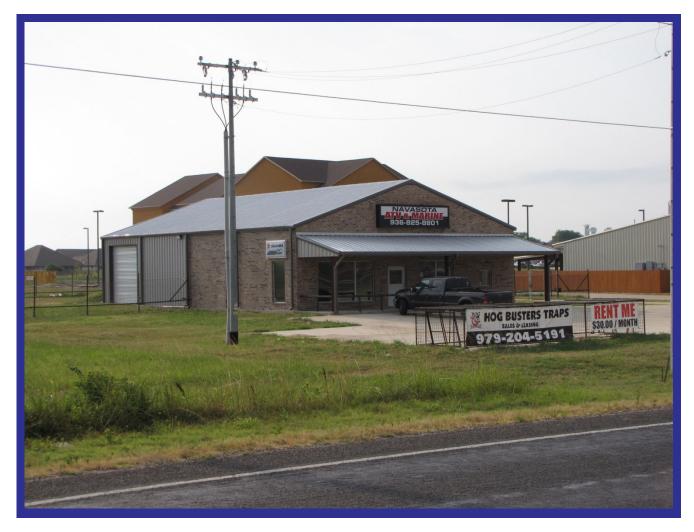

## **Property Highlights**

• MODERN 3.500 SF FREESTANDING RETAIL BUILDING ON 1.22 ACRES IN RAPIDLY DEVELOPING NAVASOTA.

• SUPERB ACCESS/VISIBILITY WITH APPROXIMATELY 200' OF FRONTAGE ALONG HWY 6 – THE MAIN CORRIDOR THROUGH TOWN!

• ATTRACTIVE BRICK SIDING AND OFFERS A LARGE RETAIL SALES FLOOR, ONE OFFICE, TWO RESTROOMS, CHECK-OUT COUNTER AREA, STORAGE AREA. AND WORKSHOP.

• HVAC SHOWROOM AND OFFICE

• REAR YARD AREA IS COMPLETELY FENCED WITH 2 CYCLONE GATES.

• 1.22 ACRES INCLUDES LAND AREA OUTSIDE OF FENCE

• INCLUDES 500 SF ATTACHED CANOPY WITH 3 LIGHTED BOX SIGNS -PROPERTY ADVERTISES ITSELF!