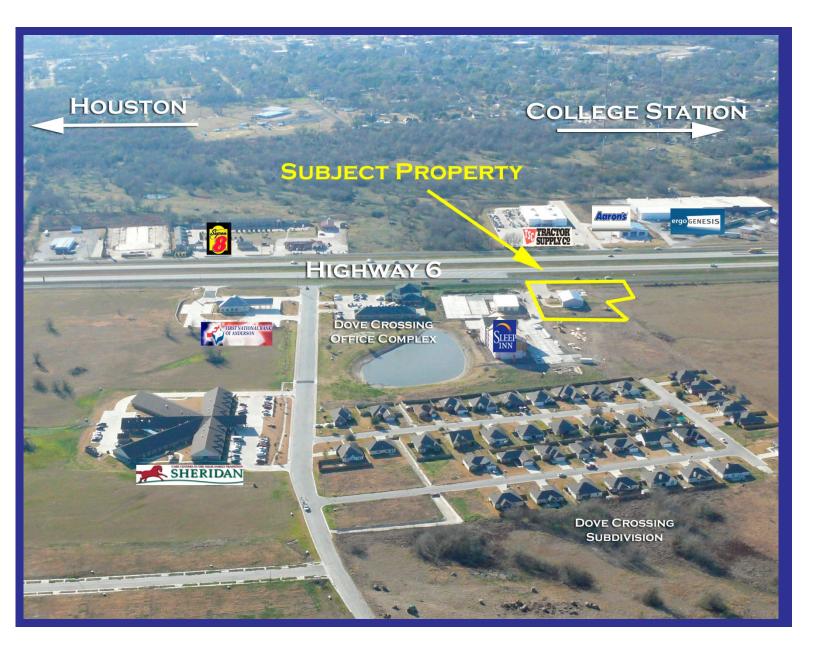

## **Property Highlights**

• MODERN 3.500 SF FREESTANDING RETAIL BUILDING ON 1.22 ACRES IN RAPIDLY DEVELOPING NAVASOTA.

• SUPERB ACCESS/VISIBILITY WITH APPROXIMATELY 200' OF FRONTAGE ALONG HWY 6 – THE MAIN CORRIDOR THROUGH TOWN!

### AERIAL