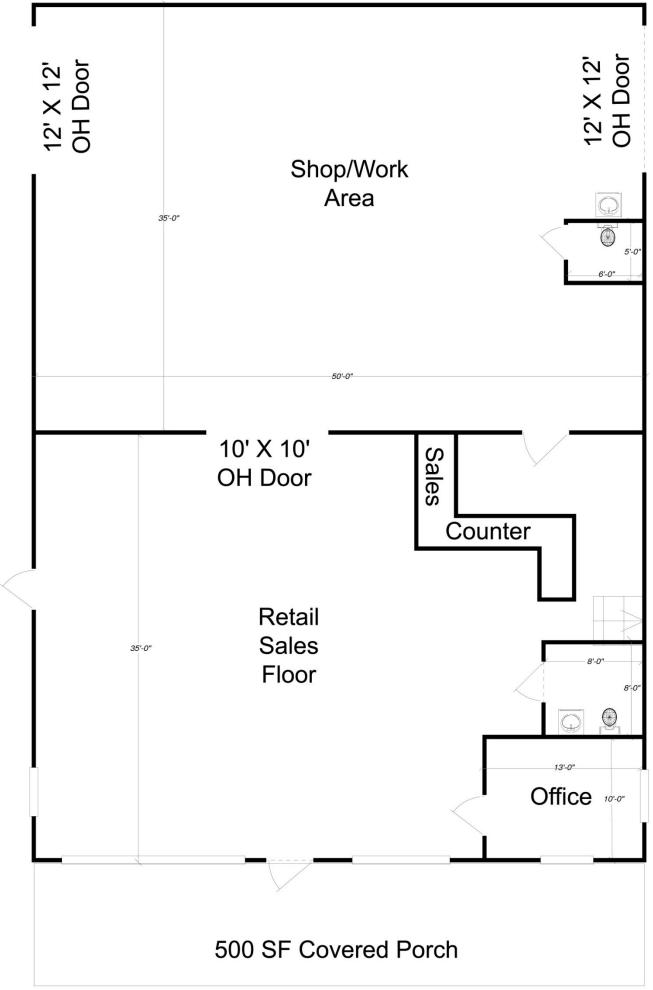

• ATTRACTIVE BRICK SIDING AND OFFERS A LARGE RETAIL SALES FLOOR, ONE OFFICE, TWO RESTROOMS, CHECK-OUT COUNTER AREA, STORAGE AREA. AND WORKSHOP.

• HVAC SHOWROOM AND OFFICE

• REAR YARD AREA IS COMPLETELY FENCED WITH 2 CYCLONE GATES.

• 1.22 ACRES INCLUDES LAND AREA OUTSIDE OF FENCE

• INCLUDES 500 SF ATTACHED CANOPY WITH 3 LIGHTED BOX SIGNS -PROPERTY ADVERTISES ITSELF!