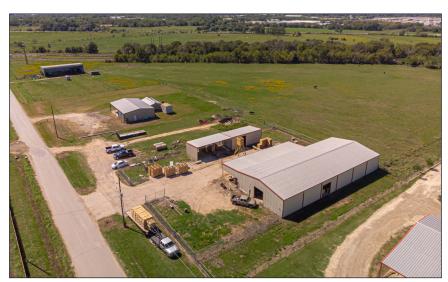

ontact:

Scott Lovett

979.224.3721 scott@clarkisenhour.com

**Howard Mayne** 

979.268.6840 howard@clarkisenhour.com



## PROPERTY FEATURES

- Excellent Office/Warehouse located just South of Navasota with quick access to Hwy 6, Houston and Bryan/College Station!
- +/- 6,000 SF office/warehouse on +/- 1.68 acres
  - One office and one restroom
  - +/- 3,400 SF of additional covered space
  - Rocked and fenced yard
  - Buildings constructed in 2010
- Fixtures and Equipment are also available for sale



## Offered for Sale:

\$395,000 (\$66/SF)













# 5,800 SF Office/Warehouse

9320 CR 420

NAVASOTA, TEXAS 77868

For more information, please contact:

**Scott Lovett** 

979.224.3721 scott@clarkisenhour.com

Howard Mayne 979.268.6840 howard@clarkisenhour.com

## PROPERTY PHOTOS





















# 5,800 SF Office/Warehouse

9320 CR 420

NAVASOTA, TEXAS 77868

For more information, please contact:

**Scott Lovett** 

979.224.3721 scott@clarkisenhour.com

Howard Mayne 979.268.6840 howard@clarkisenhour.com

## **AERIAL**

















# 5,800 SF Office/Warehouse

9320 CR 420

NAVASOTA, TEXAS 77868

For more information, please contact:

**Scott Lovett** 

979.224.3721 scott@clarkisenhour.com

**Howard Mayne** 979.268.6840

howard@clarkisenhour.com

## **AERIAL**

















## 5,800 SF Office/Warehouse

9320 CR 420

NAVASOTA, TEXAS 77868

For more information, please contact:

Scott Lovett

979.224.3721 scott@clarkisenhour.com

howard@clarkisenhour.com

**Howard Mayne** 979.268.6840

### FLOORPLAN



\*All Measurements Are Approximate

















## 5,8