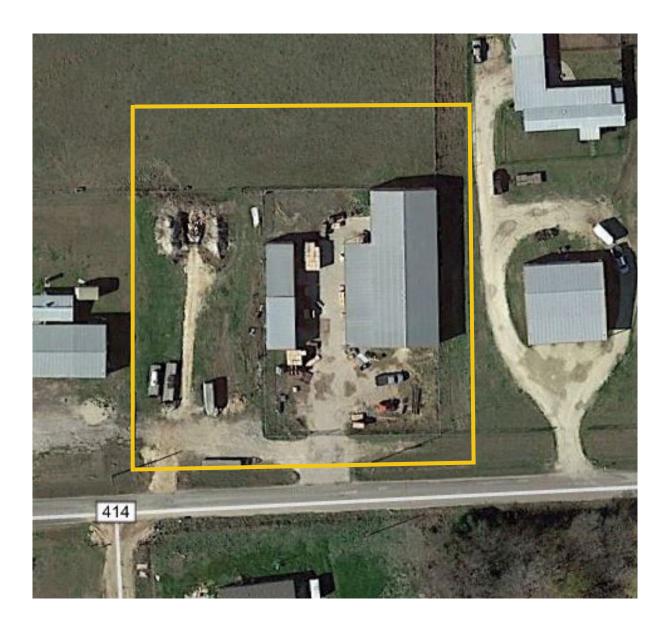

le for sale



## Offered for Sale:

\$395,000 (\$66/SF)













# 5,800 SF Office/Warehouse

9320 CR 420

NAVASOTA, TEXAS 77868

For more information, please contact:

**Scott Lovett** 

979.224.3721 scott@clarkisenhour.com

Howard Mayne 979.268.6840 howard@clarkisenhour.com

## PROPERTY PHOTOS





















# 5,800 SF Office/Warehouse

9320 CR 420

NAVASOTA, TEXAS 77868

For more information, please contact:

**Scott Lovett** 

979.224.3721 scott@clarkisenhour.com

Howard Mayne 979.268.6840 howard@clarkisenhour.com

## **AERIAL**

















# 5,800 SF Office/Warehouse

9320 CR 420

NAVASOTA, TEXAS 77868

For more information, please contact:

**Scott Lovett** 

979.224.3721 scott@clarkisenhour.com

**Howard Mayne** 979.268.6840

howard@clarkisenhour.com

## **AERIAL**

















## 5,800 SF Office/Warehouse

9320 CR 420

NAVASOTA, TEXAS 77868

For more information, please contact:

Scott Lovett

979.224.3721 scott@clarkisenhour.com

howard@clarkisenhour.com

**Howard Mayne** 979.268.6840

### FLOORPLAN



\*All Measurements Are Approximate

















## 5,800 SF Office/Warehouse

9320 CR 420

NAVASOTA, TEXAS 77868

For more information, please contact:

Scott Lovett

11/2/2015

979.224.3721 scott@clarkisenhour.com

**Howard Mayne** 979.268.6840

howard@clarkisenhour.com

#### Information About Brokerage Services

Texas law requires all real estate licensees to give the following information about brokerage services to prospective buyers, tenants, sellers and landlords.

#### TYPES OF REAL ESTATE LICENSE HOLDERS:

- A BROKER is responsible for