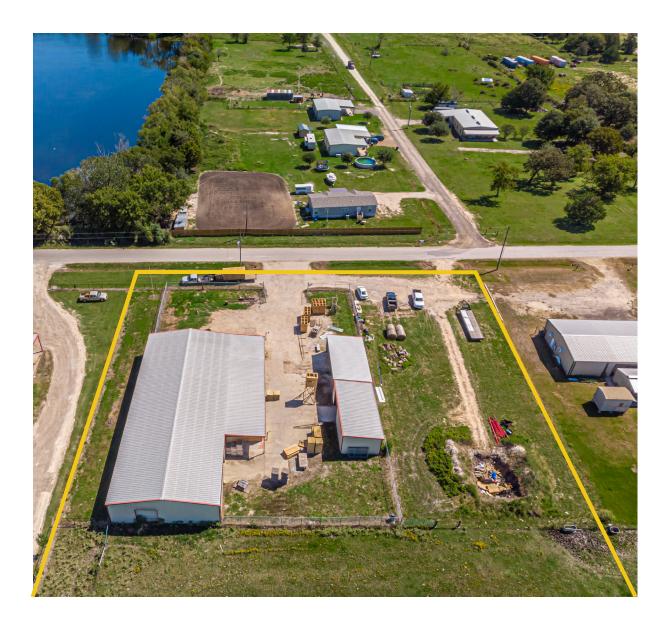

an/College Station!
- +/- 6,000 SF office/warehouse on +/- 1.68 acres
  - One office and one restroom
  - +/- 3,400 SF of additional covered space
  - Rocked and fenced yard
  - Buildings constructed in 2010
- Fixtures and Equipment are also available for sale



## Offered for Sale:

\$395,000 (\$66/SF)













# 5,800 SF Office/Warehouse

9320 CR 420

NAVASOTA, TEXAS 77868

For more information, please contact:

**Scott Lovett** 

979.224.3721 scott@clarkisenhour.com

Howard Mayne 979.268.6840 howard@clarkisenhour.com

## PROPERTY PHOTOS





















# 5,800 SF Office/Warehouse

9320 CR 420

NAVASOTA, TEXAS 77868

For more information, please contact:

**Scott Lovett** 

979.224.3721 scott@clarkisenhour.com

Howard Mayne 979.268.6840 howard@clarkisenhour.com

## **AERIAL**

















# 5,800 SF Office/Warehouse

9320 CR 420

NAVASOTA, TEXAS 77868

For more information, please contact:

**Scott Lovett** 

979.224.3721 scott@clarkisenhour.com

**Howard Mayne** 979.268.6840

howard@clarkisenhour.com

## **AERIAL**

















## 5,800 SF Office/Warehouse

9320 CR 420

NAVASOTA, TEXAS 77868

For more information, please contact:

Scott Lovett

979.224.3721 scott@clarkisenhour.com

howard@clarkisenhour.com

**Howard Mayne** 979.268.6840

### FLOORPLAN



\*All Measurements Are Approximate

















## 5,800 SF Office/Warehouse

9320 CR 420

NAVASOTA, TEXAS 77868

For more information, please contact:

Scott Lovett

11/2/2015

979.224.3721 scott@clarkisenhour.com

**Howard Mayne** 979.268.6840

howard@clarkisenhour.com

#### Information About Brok