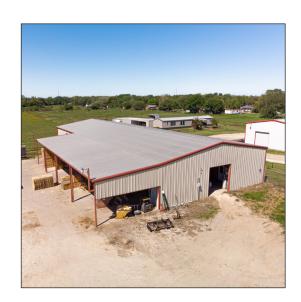

contact:

Scott Lovett

979.224.3721 scott@clarkisenhour.com

**Howard Mayne** 

979.268.6840 howard@clarkisenhour.com



## PROPERTY FEATURES

- Excellent Office/Warehouse located just South of Navasota with quick access to Hwy 6, Houston and Bryan/College Station!
- +/- 6,000 SF office/warehouse on +/- 1.68 acres
  - One office and one restroom
  - +/- 3,400 SF of additional covered space
  - Rocked and fenced yard
  - Buildings constructed in 2010
- Fixtures and Equipment are also available for sale



## Offered for Sale:

\$395,000 (\$66/SF)













# 5,800 SF Office/Warehouse

9320 CR 420

NAVASOTA, TEXAS 77868

For more information, please contact:

**Scott Lovett** 

979.224.3721 scott@clarkisenhour.com

Howard Mayne 979.268.6840 howard@clarkisenhour.com

## PROPERTY PHOTOS





















# 5,800 SF Office/Warehouse

9320 CR 420

NAVASOTA, TEXAS 77868

For more information, please contact:

**Scott Lovett** 

979.224.3721 scott@clarkisenhour.com

Howard Mayne 979.268.6840 howard@clarkisenhour.com

## **AERIAL**

















# 5,800 SF Office/Warehouse

9320 CR 420

NAVASOTA, TEXAS 77868

For more information, please contact:

**Scott Lovett** 

979.224.3721 scott@clarkisenhour.com

**Howard Mayne** 979.268.6840

howard@clarkisenhour.com

## **AERIAL**

















## 5,800 SF Office/Warehouse

9320 CR 420

NAVASOTA, TEXAS 77868

For more information, please contact:

Scott Lovett

979.224.3721 scott@clarkisenhour.com

howard@clarkisenhour.com

**Howard Mayne** 979.268.6840

### FLOORPLAN



\*All Measurements Are Approximate

















## 5