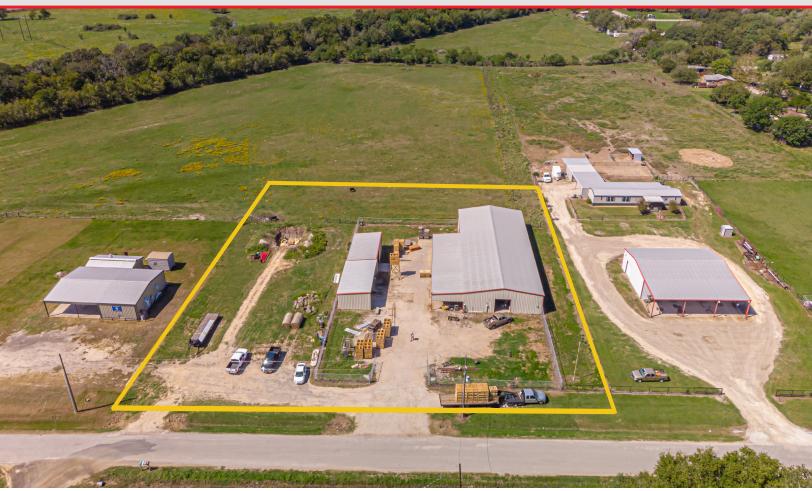

## 5,800 SF Office/Warehouse

9320 CR 420

NAVASOTA, TEXAS 77868

For more information, please contact:

Scott Lovett

979.224.3721 scott@clarkisenhour.com

**Howard Mayne** 

979.268.6840 howard@clarkisenhour.com



## PROPERTY FEATURES

- Excellent Office/Warehouse located just South of Navasota with quick access to Hwy 6, Houston and Bryan/College Station!
- +/- 6,000 SF office/warehouse on +/- 1.68 acres
  - One office and one restroom
  - +/- 3,400 SF of additional covered space
  - Rocked and fenced yard
  - Buildings constructed in 2010
- Fixtures and Equipment are also available for sale



## Offered for Sale:

\$395,000 (\$66/SF)













# 5,800 SF Office/Warehouse

9320 CR 420

NAVASOTA, TEXAS 77868

For more information, please contact:

**Scott Lovett** 

979.224.3721 scott@clarkisenhour.com

Howard Mayne 979.268.6840 howard@clarkisenhour.com

## PROPERTY PHOTOS





















# 5,800 SF Office/Warehouse

9320 CR 420

NAVASOTA, TEXAS 77868

For more information, please contact