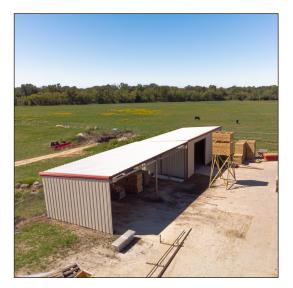

ct:

Scott Lovett

979.224.3721 scott@clarkisenhour.com

**Howard Mayne** 

979.268.6840 howard@clarkisenhour.com



## PROPERTY FEATURES

- Excellent Office/Warehouse located just South of Navasota with quick access to Hwy 6, Houston and Bryan/College Station!
- +/- 6,000 SF office/warehouse on +/- 1.68 acres
  - One office and one restroom
  - +/- 3,400 SF of additional covered space
  - Rocked and fenced yard
  - Buildings constructed in 2010
- Fixtures and Equipment are also available for sale



## Offered for Sale:

\$395,000 (\$66/SF)













# 5,800 SF Office/Warehouse

9320 CR 420

NAVASOTA, TEXAS 77868

For more information, please contact:

**Scott Lovett** 

979.224.3721 scott@clarkisenhour.com

Howard Mayne 979.268.6840 howard@clarkisenhour.com

## PROPERTY PHOTOS





















# 5,800 SF Office/Warehouse

9320 CR 420

NAVASOTA, TEXAS 77868

For more information, please contact:

**Scott Lovett** 

979.224.3721 scott@clarkisenhour.com

Howard Mayne 979.268.6840 howard@clarkisenhour.com

## **AERIAL**

















# 5,800 SF Office/Warehouse

9320 CR 420

NAVASOTA, TEXAS 77868

For more information, please contact:

**Scott Lovett** 

979.224.3721 scott@clarkisenhour.com

**Howard Mayne** 979.268.6840

howard@clarkisenhour.com

## **AERIAL**

















## 5,800 SF Office/Warehouse

9320 CR 420

NAVASOTA, TEXAS 77868

For more information, please contact:

Scott Lovett

979.224.3721 scott@clarkisenhour.com

howard@clarkisenhour.com

**Howard Mayne** 979.268.6840

### FLOORPLAN



\*All Measurements Are Approximate

















## 5,800 S