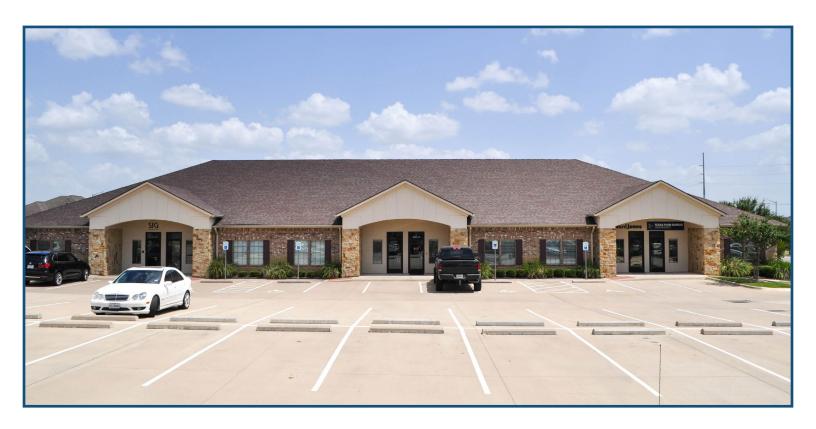

# **Briar Meadows Office Park**

2751 Nash St. Bryan, TX 77802

## **PROPERTY FEATURES**

- +/- 4,714 SF nicely appointed office space in professional building
- Adjoining tenants include SIG Insurance, Edward Jones, and Texas Farm Bureau
- 14 private offices, receptionist office, conference room, and break area
- Conveniently located on Nash St, less than <sup>1</sup>/<sub>2</sub> mile from Hwy 6
- Plenty of parking
- Many restaurants and amenities nearby
- For Lease: \$17 SF NNN
  - 2018 NNN expenses estimated at \$5.20 per SF