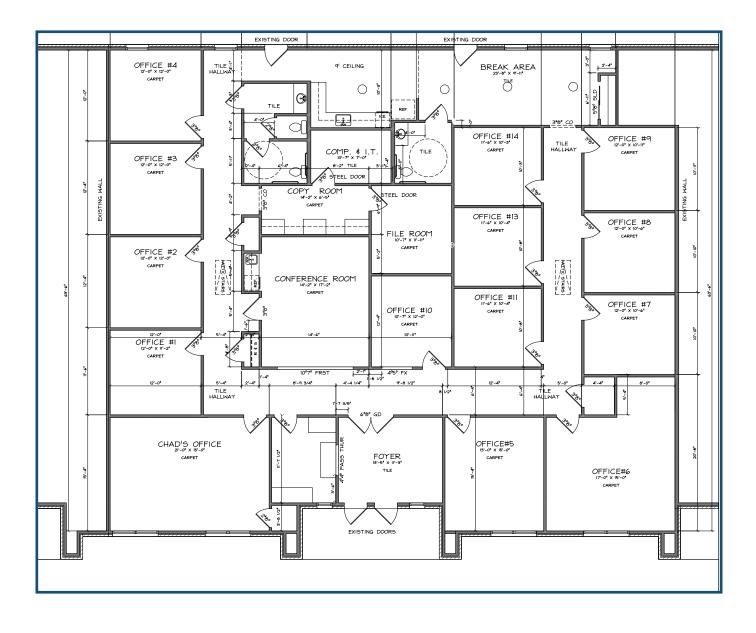

# FLOOR PLAN

For more information, please contact:

Josh Isenhour 979.268.6840 josh@clarkisenhour.com Clark Isenhour Real Estate Services, LLC 3828 S College Ave Bryan, Texas 77801 www.clarkisenhour.com

No warranty or representation, expressed or implied is made as to the accuracy of the information contained herein, and same is submitted subject to errors, omissions, change of price, rental or other conditions, withdrawal without notice, and to any special listing conditions imposed by the owner.

## **PROPERTY FEATURES**

- +/- 4,714 SF nicely appointed office space in professional building
- Adjoining tenants include SIG Insurance, Edward Jones, and Texas Farm Bureau
- 14 private offices, receptionist office, conference room, and break area
- Conveniently located on Nash St, less than <sup>1</sup>/<sub>2</sub> mile from Hwy 6
- Plenty of parking
- Many restaurants and amenities nearby
- For Lease: \$17 SF NNN
  - 2018 NNN expenses estimated at \$5.20 per SF