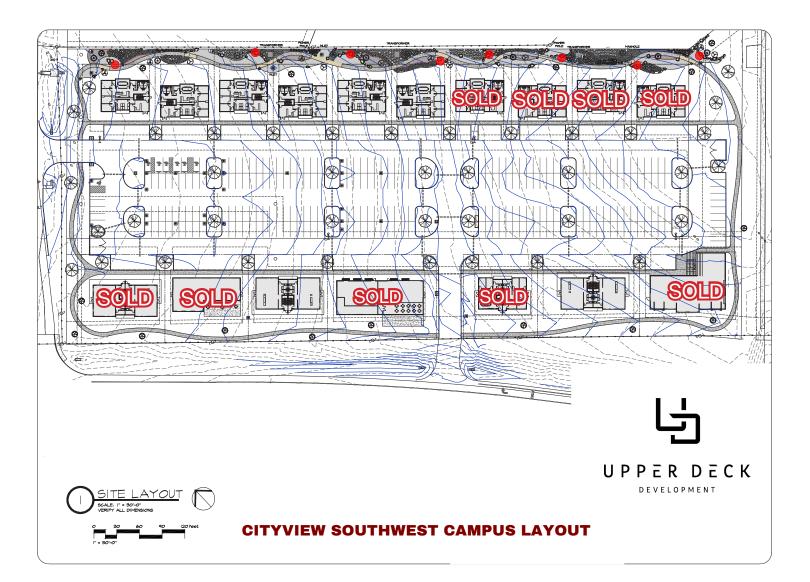

## SITE PLAN

Clark Isenhour Real Estate Services, LLC | 3828 S College Ave | Bryan, Texas 77801 | www.clarkisenhour.com

#### **PROPERTY FEATURES**

- Suburban commercial business campus located South College Station.
- The campus will be composed of 16 unique office buildings
- Perfect for a wide range of offices including professional/medical/dental, offices, restaurants, personal services, dry cleaners, art or music studio, or retail boutiques
- Purchase lot or building shell, finished to your specifications
- Buildings are available for sale or lease from 2,500 SF 15,000 SF
- Campus is designed with heavy landscaping, walking trail, and abundant parking.
- Located only 4 miles from Texas A&M University. 2018 Enrollment: 68,625 students!
- Population of 41,800 and 15,481 households in a 3-mile radius