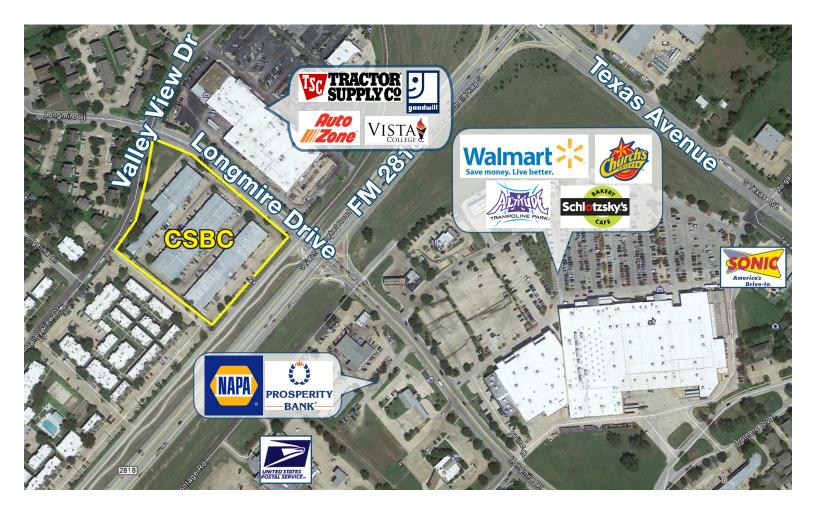

# AERIAL

Clark Isenhour Real Estate Services, LLC | 3828 S College Ave | Bryan, Texas 77801 | www.clarkisenhour.com

No warranty or representation, expressed or implied is made as to the accuracy of the information contained herein, and same is submitted subject to errors, omissions, change of price, rental or other conditions, withdrawal without notice, and to any special listing conditions imposed by the owner.

## PROPERTY FEATURES

- Retail/Service/Office center with excellent visibility
- Located across FM 2818 from Wal-Mart at the lighted intersection of FM 2818 and Longmire Dr.
- Only two miles from Texas A&M University 2018 Enrollment: 68,625 students!
- Excellent synergy with other tenants
- Easy access to all of the Bryan/College Station market via FM 2818 or SH-6
- 2017 TxDOT average daily traffic count 38,945 VPD on FM 2818