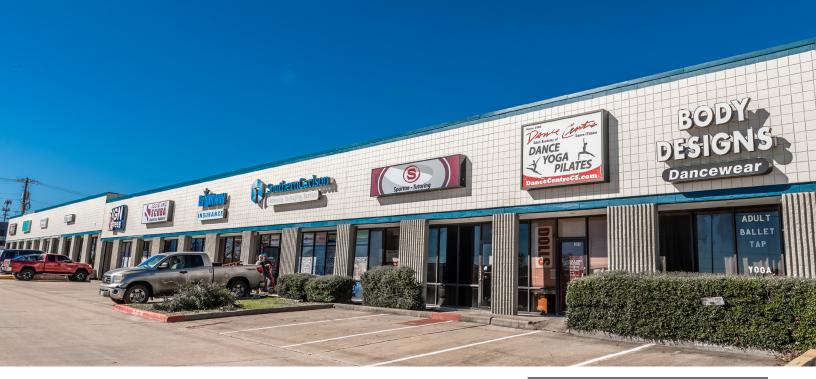

## PROPERTY FEATURES

- Retail/Service/Office center with excellent visibility
- Located across FM 2818 from Wal-Mart at the lighted intersection of FM 2818 and Longmire Dr.
- Only two miles from Texas A&M University 2018 Enrollment: 68,625 students!
- Excellent synergy with other tenants
- Easy access to all of the Bryan/College Station market via FM 2818 or SH-6
- 2017 TxDOT average daily traffic count 38,945 VPD on FM 2818

#### SUITES FOR LEASE

Call for Availability

Clark Isenhour Real Estate Services, LLC | 3828 S College Ave | Bryan, Texas 77801 | www.clarkisenhour.com

No warranty or representation, expressed or implied is made as to the accuracy of the information contained herein, and same is submitted subject to errors, omissions, change of price, rental or other conditions, withdrawal without notice, and to any special listing conditions imposed by the owner.