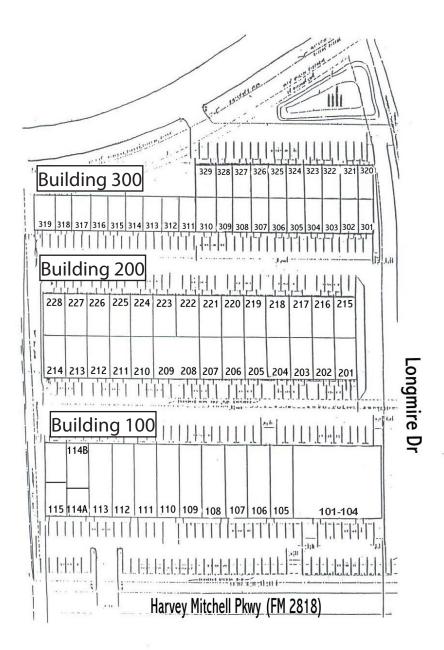

# SITE PLAN

### **Tenant List**

**Building 100** 101-104. Texas Document - 7,500 SF 105. Aggieland Scuba - 2,000 SF 106. NSA Solutions - 1,875 SF 107. Southern Fastening - 2,355 SF 108. Insurance - 1,395 SF 109. Aggieland Scuba - 1,875 SF 110. Signs By Sergio - 1,875 SF 111. Signs By Sergio - 1,875 SF 112. Joma Spa - 1,875 SF 113. Brew Supply Haus- 1,875 SF 114A. Brew Supply Haus - 734 SF 114B. Caprock Texas - 2,175 SF 115. Brew Supply Haus - 1,000 SF

Building 200-Office/Warehouse Suites-

**Building 300** 800 SF Office/Warehouse Suites

Clark Isenhour Real Estate Services, LLC | 3828 S College Ave | Bryan, Texas 77801 | www.clarkisenhour.com

No warranty or representation, expressed or implied is made as to the accuracy of the information contained herein, and same is submitted subject to errors, omissions, change of price, rental or other conditions, withdrawal without notice, and to any special listing conditions imposed by the owner.