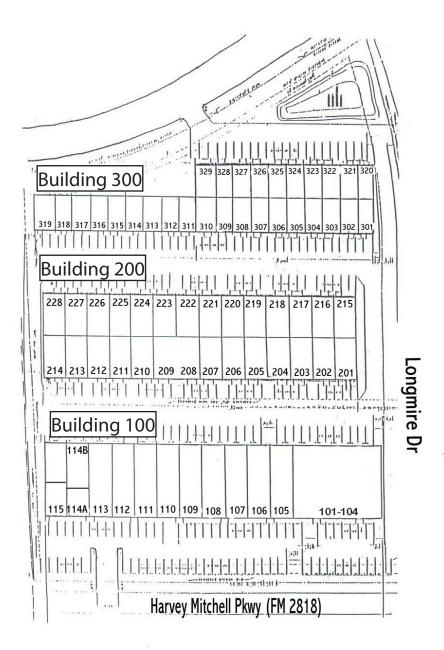

## SITE PLAN

### **Tenant List**

**Building 100** 101-104. Texas Document - 7,500 SF 105. AVAILABLE - 2,000 SF 106. Empire Electric - 1,875 SF 107. Southern Fastening - 2,355 SF 108. Insurance - 1,395 SF 109. Aggieland Scuba - 1,875 SF 110. Signs By Sergio - 1,875 SF 111. Signs By Sergio - 1,875 SF 112. Joma Spa - 1,875 SF 113. Brew Supply Haus- 1,875 SF 114A. Brew Supply Haus - 734 SF 114B. Caprock Texas - 2,175 SF 115. Brew Supply Haus - 1,000 SF

Building 200-Office/Warehouse Suites-

**Building 300** 800 SF Office/Warehouse Suites

Clark Isenhour Real Estate Services, LLC | 3828 S College Ave | Bryan, Texas 77801 | www.clarkisenhour.com

No warranty or representation, expressed or implied is made as to the accuracy of the information contained herein, and same is submitted subject to errors, omissions, change of price, rental or other conditions, withdrawal without notice, and to any special listing conditions imposed by the owner.