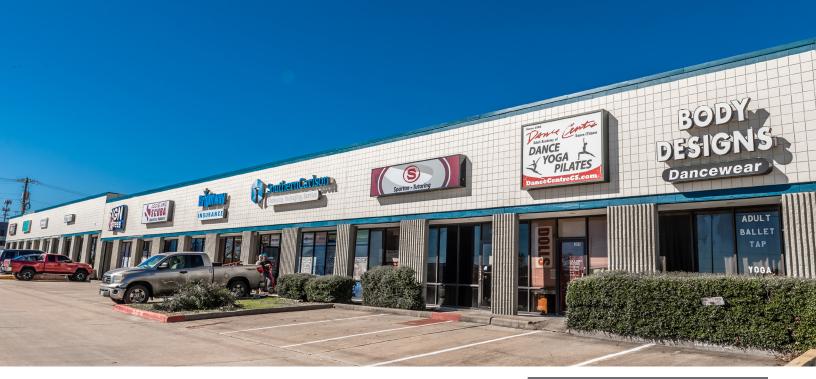

## PROPERTY FEATURES

- Retail/Service/Office center with excellent visibility
- Located across FM 2818 from Wal-Mart at the lighted intersection of FM 2818 and Longmire Dr.
- Only two miles from Texas A&M University 2018 Enrollment: 68,625 students!
- Excellent synergy with other tenants
- Easy access to all of the Bryan/College Station market via FM 2818 or SH-6
- 2017 TxDOT average daily traffic count 38,945 VPD on FM 2818
- Several suites currently available

#### SUITES FOR LEASE

Please call for current availability.

**105** Size: 2,000 SF Price: \$2,000/MO

**319** Size: 800 SF Price: \$560/MO

Clark Isenhour Real Estate Services, LLC | 3828 S College Ave | Bryan, Texas 77801 | www.clarkisenhour.com