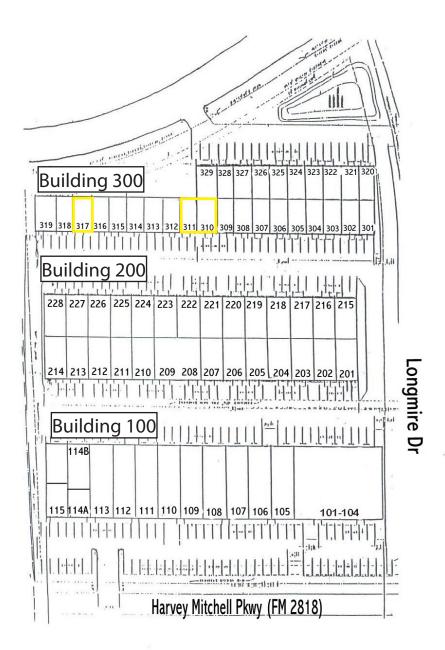

## SITE PLAN

## Tenant List

Building 100 101-104. Texas Document - 7,500 SF 105. Dance Centre - 2,000 SF 106. Spartan Tutoring - 1,875 SF 107. Southern Fastening - 2,355 SF 108. Brightway Insurance - 1,395 SF 109. Cycles Etc. - 1,875 SF 110. Signs By Sergio - 1,875 SF 111. Signs By Sergio - 1,875 SF 112. Joma Spa - 1,875 SF 113. Brew Supply Haus - 1,875 SF 114A. Brew Supply Haus - 734 SF 114B. Caprock Texas - 2,175 SF 115. BCS Air Solutions - 1,000 SF

#### Building 200-

Office/Warehouse Suites-Leased

Building 300 800 SF Office/Warehouse Suites 310/311. AVAILABLE- 1600 SF 317. AVAILABLE- 800 SF

Clark Isenhour Real Estate Services, LLC | 3828 S College Ave | Bryan, Texas 77801 | www.clarkisenhour.com

#### SUITES FOR LEASE

Suite 310/311

Size: 1600 SF Price: \$1035/MO <u>Available</u> Includes office space, restroom, and warehouse with overhead door

#### Suite 317

Size: 800 SF Price: \$525/MO <u>Available</u>

Clark Isenhour Real Estate Services, LLC | 3828 S College Ave | Bryan, Texas 77801 | www.clarkisenhour.com

2151 HARVEY MITCHELL PKWY COLLEGE STATION, TEXAS 77845 For more information, please contact: Sam Solcher sam@clarkisenhour.com 979.268.6840