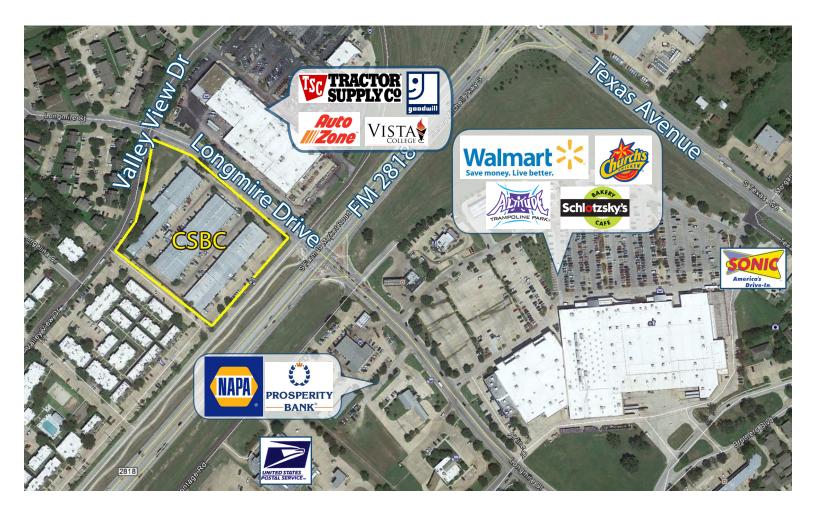

# AERIAL

Clark Isenhour Real Estate Services, LLC | 3828 S College Ave | Bryan, Texas 77801 | www.clarkisenhour.com

2151 HARVEY MITCHELL PKWY COLLEGE STATION, TEXAS 77845 For more information, please contact: Sam Solcher sam@clarkisenhour.com 979.268.6840

## **PROPERTY FEATURES**

- Retail/Service/Office center with excellent visibility
- Located across FM 2818 from Wal-Mart at the lighted intersection of FM 2818 and Longmire Dr.
- Only two miles from Texas A&M University 2018 Enrollment: 68,625 students!
- Excellent synergy with other tenants
- Easy access to all of the Bryan/College Station market via FM 2818 or SH-6
- 2017 TxDOT average daily traffic count 38,945 VPD on FM 2818
- Several suites currently available