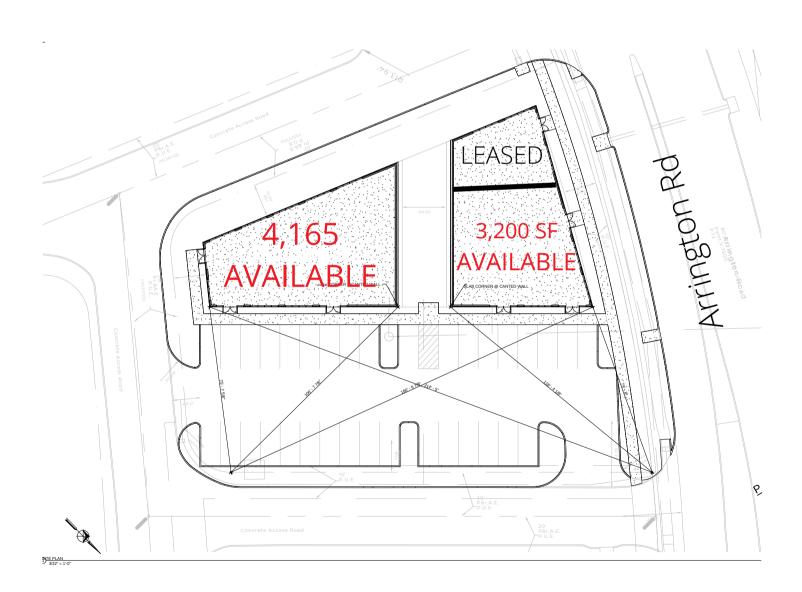

## SITE PLAN

Clark Isenhour Real Estate Services, LLC | 3828 S College Ave | Bryan, Texas 77801 | www.clarkisenhour.com

1275 Arrington Road College Station, Texas 77845 For more information, please contact: Josh Isenhour josh@clarkisenhour.com Howard Mayne 979.739.2814 howard@clarkisenhour.com

# PROPERTY FEATURES

- Two new office or retail buildings coming soon to the heart of Tower Point
- 1,200 SF to 4,165 SF per building available to accommodate your business
- Generous tenant improvement package available
- Customize finishout to fit your needs
- Locate your business in Bryan/College Station's most desired market
- Available third quarter of 2022