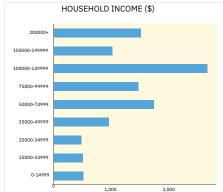

\$210,916

Median Net Worth

\$97,106 ↓\$5,175

Median Household Income

\$42,463

Per Capita Income

INCOME

\$195,182 \prec\$\$15,734