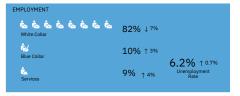

Median Net Worth

\$57,515 \ \$44,766

Median Net Worth

89% 7% 5.5%

5%

5,969 32.2
Population Median Age

1,996 \$80,472

KEY FACTS