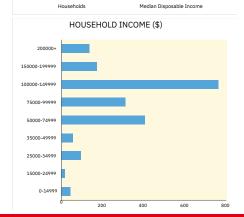

83,921 ↑ 77,952

25.9 ↓ 6.3

Population

Median Age

32,378 ↑ 30,382

\$48,997 ↓ \$31,475

Households

Median Disposable Income