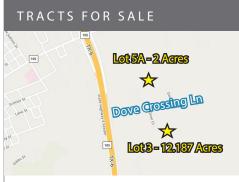

### PROPERTY FEATURES

- Dove Crossing is the most well-located, master-planned commercial/residential subdivision in Navasota.
- · Construction ready and platted with utilities.
- See attached map of the HWY 249 expansion, the "Aggie Highway."
- May 2018 average traffic count 23,000 VPD. Increasing yearly.
- Lot 5A 2.0 Acres: Adjacent to new Comfort Inn & Suites.
- Lot 3 12.187 Acres: Excellent sites for multi-family, senior housing, hospital outpatient/rehab facilities, or other healthcare operations. Located between existing Sheridan Care Center and St. Joseph's Family Medicine.

### Lot 5A:

**Offered for Sale:** \$250,000 (\$2.87/SF)

## Lot 3:

**Offered for Sale:** \$1,035,000

(\$1.95/SF)

ACCREDITED BUSINESS