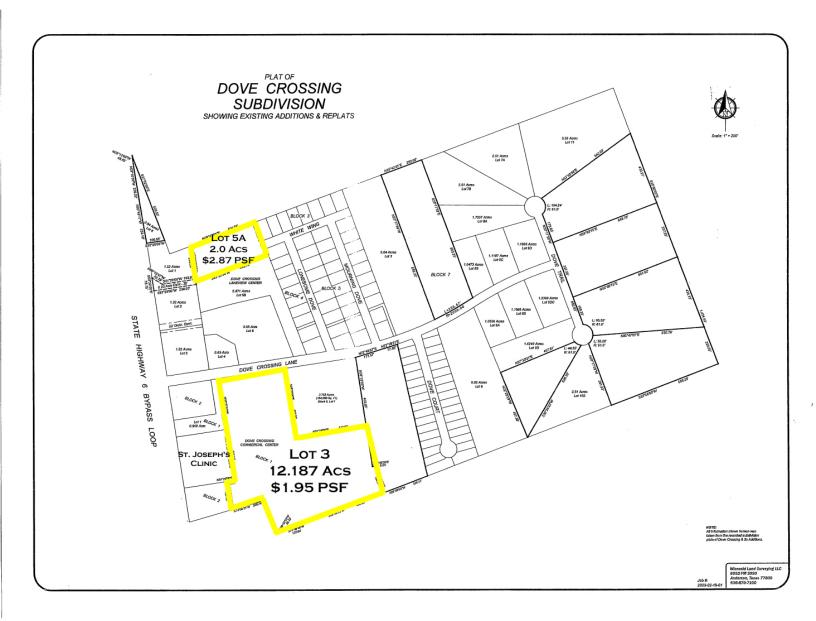

### PROPERTY FEATURES

- Dove Crossing is the most well-located, master-planned commercial/residential subdivision in Navasota.
- · Construction ready and platted with utilities.
- See attached map of the HWY 249 expansion, the "Aggie Highway."
- May 2018 average traffic count 23,000 VPD. Increasing yearly.
- Lot 5A 2.0 Acres: Adjacent to new Comfort Inn & Suites.
- Lot 3 12.187 Acres: Excellent sites for multi-family, senior housing, hospital outpatient/rehab facilities, or other healthcare operations. Located between existing Sheridan Care Center and St. Joseph's Family Medicine.

### Lot 5A:

**Offered for Sale:** \$250,000 (\$2.87/SF)

## Lot 3:

**Offered for Sale:** \$1,035,000

(\$1.95/SF)

ACCREDITED BUSINESS

## PLAT