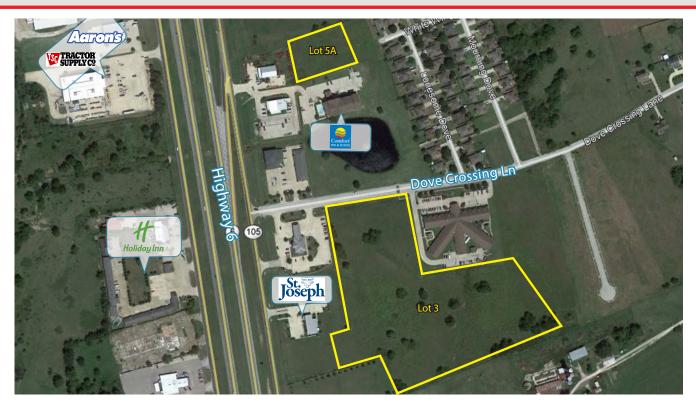

### PROPERTY FEATURES

- Dove Crossing is the most well-located, master-planned commercial/residential subdivision in Navasota.
- · Construction ready and platted with utilities.
- See attached map of the HWY 249 expansion, the "Aggie Highway."
- May 2018 average traffic count 23,000 VPD. Increasing yearly.
- Lot 5A 2.0 Acres: Adjacent to new Comfort Inn & Suites.
- Lot 3 12.187 Acres: Excellent sites for multi-family, senior housing, hospital outpatient/rehab facilities, or other healthcare operations. Located between existing Sheridan Care Center and St. Joseph's Family Medicine.

### Lot 5A:

**Offered for Sale:** \$250,000 (\$2.87/SF)

## Lot 3:

**Offered for Sale:** \$1,035,000

(\$1.95/SF)

ACCREDITED BUSINESS