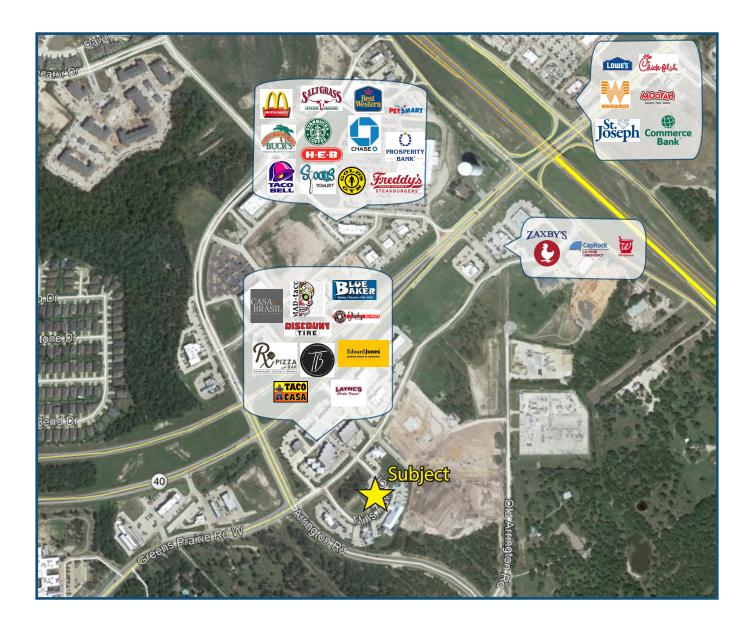

## MAP

Clark Isenhour Real Estate Services, LLC | 3828 S College Ave | Bryan, Texas 77801 | www.clarkisenhour.com

 $\mathbf{O}$ 

No warranty or representation, expressed or implied is made as to the accuracy of the information contained herein, and same is submitted subject to errors, omissions, change of price, rental or other conditions, withdrawal without notice, and to any special listing conditions imposed by the owner.

### **PROPERTY FEATURES**

- Executive office suites in South College Station with high end finish outs
- Common conference room
- Great amenities and lots of new development in the immediate area
- Walk to Blue Baker, Mad Taco, RX Pizza, Tipsy Bean and Casa Do Brasil!
- Great opportunity to office close to home in a professional setting
- Fun work environment with lots of potential synergy with other tenants