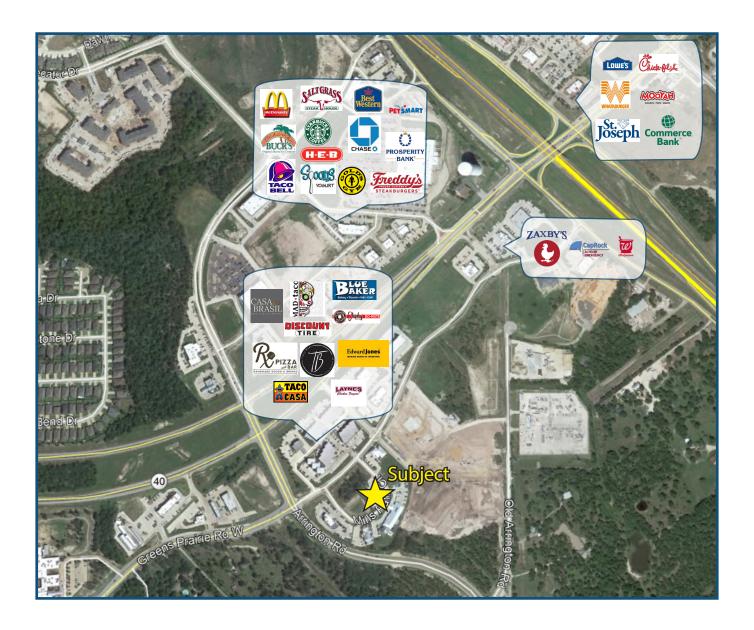

## MAP

Clark Isenhour Real Estate Services, LLC | 3828 S College Ave | Bryan, Texas 77801 | www.clarkisenhour.com

 $\mathbf{O}$ 

### **PROPERTY FEATURES**

- Executive office suites in South College Station with high end finish outs
- Common conference room
- Great amenities and lots of new development in the immediate area
- Walk to Blue Baker, Mad Taco, RX Pizza, Tipsy Bean and Casa Do Brasil!
- Great opportunity to office close to home in a professional setting
- Fun work environment with lots of potential synergy with other tenants