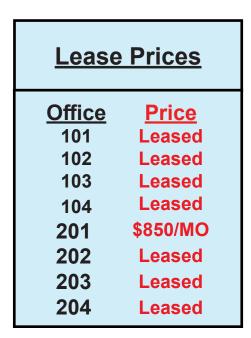

## Offered for Lease:

Executive Office #201; \$850/MO Full Service rent: Includes all utilities

Common Area includes access to conference room, breakroom, server/storage room, bathrooms & phone and internet.

## FLOOR PLAN

Common Area

**Exec. Suite Available** 

Clark Isenhour Real Estate Services, LLC | 3828 S College Ave | Bryan, Texas 77801 | www.clarkisenhour.com