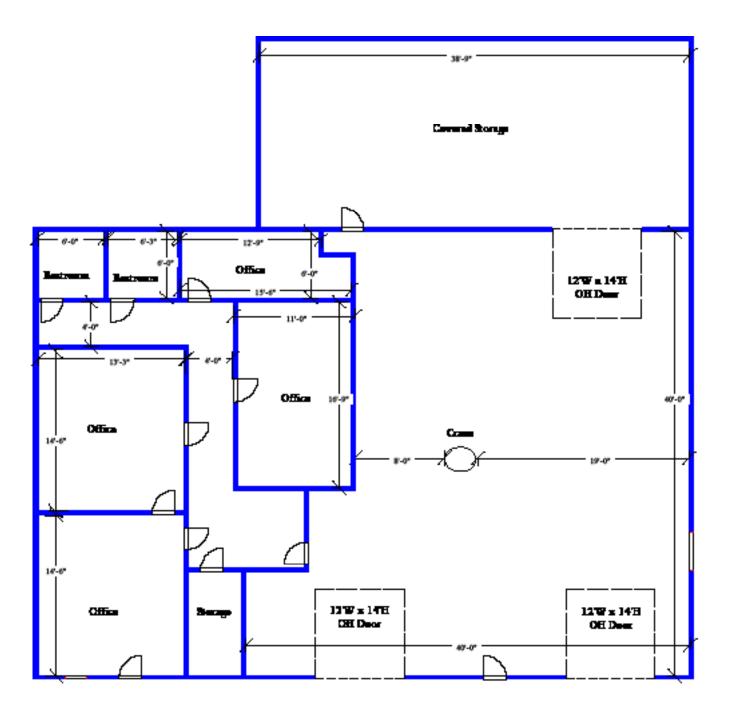

Suite 1513 Size: 2400 SF Price: \$2,300/MO Includes four offices, two restro

Includes four offices, two restrooms, warehouse space with a crane, three 12'x 14' overhead doors, and storage. Also includes fenced yard.

# SUITE 1513 FLOOR PLAN

All Maccanants Ars Approximate

Clark Isenhour Real Estate Services, LLC | 3828 S College Ave | Bryan, Texas 77801 | www.clarkisenhour.com

Now arranty or representation, expressed or implied is made as to the accuracy of the information contained herein, and same is submitted subject to errors, om is sions, change of price, rental or other conditions, with drawal without notice, and to any special listing conditions imposed by the owner.