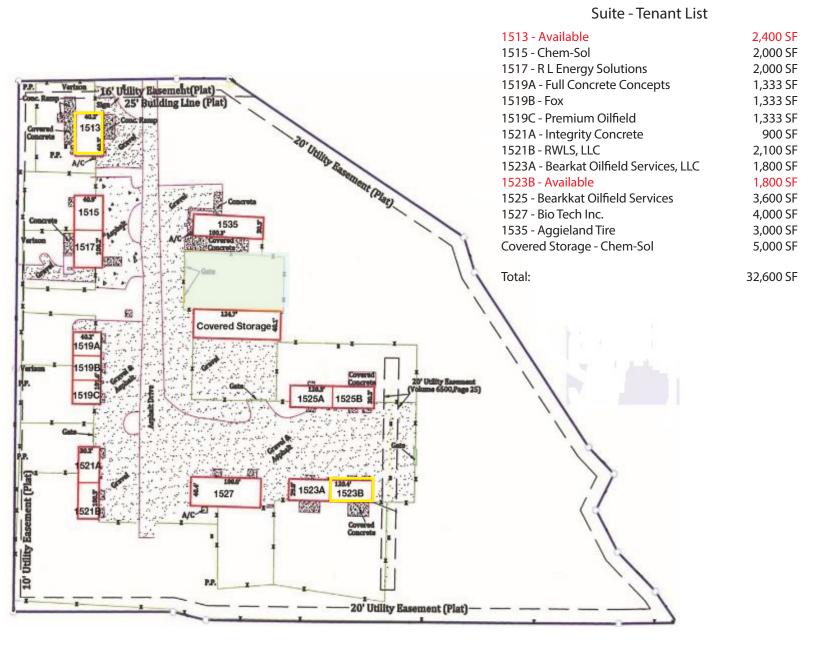

Suite 1513 Size: 2400 SF Price: \$2,300/MO Includes four offices, two restro

Includes four offices, two restrooms, warehouse space with a crane, three 12'x 14' overhead doors, and storage. Also includes fenced yard.

#### Suite 1523 B Size: 1800 SF

Price: \$2,650/MO Includes two offices, one restroom, warehouse space with three 12' x 14' overhead doors. 1.75 acre yard.

Clark Isenhour Real Estate Services, LLC | 3828 S College Ave | Bryan, Texas 77801 | www.clarkisenhour.com

## SITE PLAN

Clark Isenhour Real Estate Services, LLC | 3828 S College Ave | Bryan, Texas 77801 | www.clarkisenhour.com

Now arranty or representation, expressed or implied is made as to the accuracy of the information contained herein, and same is submitted subject to errors, om is significant or the conditions, with drawal without notice, and to any special listing conditions imposed by the owner.