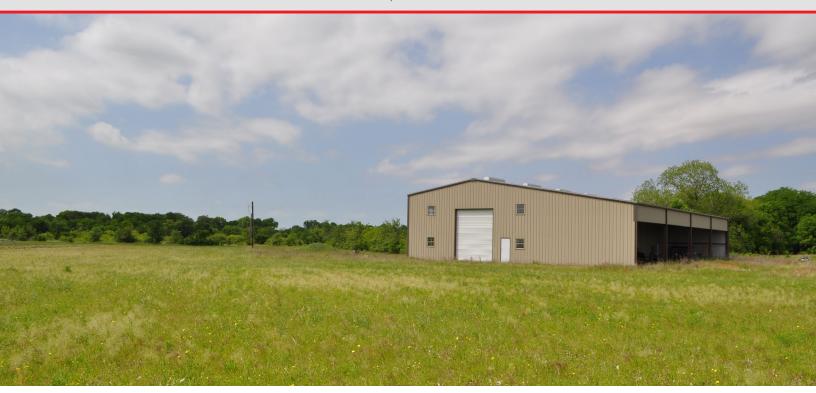

# PROPERTY FEATURES

- Unique opportunity to own a custom barndominium!
- Two tracts available in Burleson County, less than 11 miles from Bryan/College Station.
- Tract 1 includes 8,500 SF heavy I-beam, insulated metal building with a  $\pm 2,300$  SF partially completed barndominium on  $\pm 32.75$  acres. Shop includes one 14'x14' overhead door and 12'x12' overhead door with covered storage.
- Tract 2 includes ± 27.6 acres of pasture land with a beautiful homesite nestled amongst oak trees.
- Only 12.5 miles from Texas A&M University. 2018 Enrollment: 68,625 students!
- Level topography with beautiful, mature oak trees along the road.

# PROPERTY PHOTOS