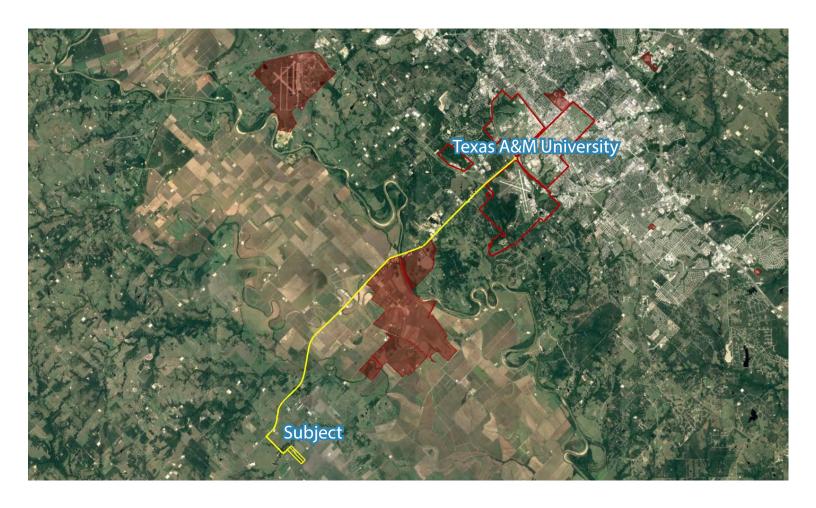

# PROPERTY FEATURES

- Unique opportunity to own a custom barndominium!
- Two tracts available in Burleson County, less than 11 miles from Bryan/College Station.
- Tract 1 includes 8,500 SF heavy I-beam, insulated metal building with a  $\pm 2,300$  SF partially completed barndominium on  $\pm 32.75$  acres. Shop includes one 14'x14' overhead door and 12'x12' overhead door with covered storage.
- Tract 2 includes ± 27.6 acres of pasture land with a beautiful homesite nestled amongst oak trees.
- Only 12.5 miles from Texas A&M University. 2018 Enrollment: 68,625 students!
- Level topography with beautiful, mature oak trees along the road.