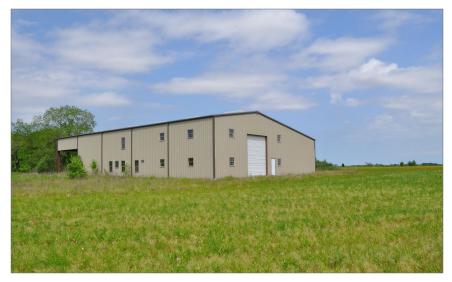

# PROPERTY FEATURES

- Unique opportunity to own a custom barndominium!
- Two tracts available in Burleson County, less than 11 miles from Bryan/College Station.
- Tract 1 includes 8,500 SF heavy I-beam, insulated metal building with a  $\pm 2,300$  SF partially completed barndominium on  $\pm 32.75$  acres. Shop includes one 14'x14' overhead door and 12'x12' overhead door with covered storage.
- Tract 2 includes ± 27.6 acres of pasture land with a beautiful homesite nestled amongst oak trees.
- Only 12.5 miles from Texas A&M University. 2018 Enrollment: 68,625 students!
- Level topography with beautiful, mature oak trees along the road.

# PROPERTY PHOTOS