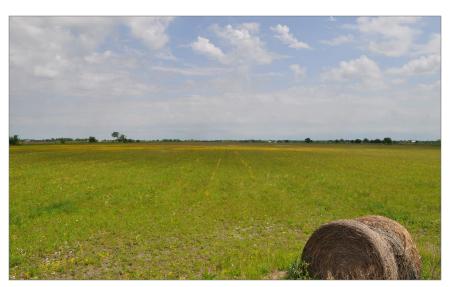

# PROPERTY FEATURES

- Unique opportunity to own a custom barndominium!
- Two tracts available in Burleson County, less than 11 miles from Bryan/College Station.
- Tract 1 includes 8,500 SF heavy I-beam, insulated metal building with a  $\pm 2,300$  SF partially completed barndominium on  $\pm 32.75$  acres. Shop includes one 14'x14' overhead door and 12'x12' overhead door with covered storage.
- Tract 2 includes ± 27.6 acres of pasture land with a beautiful homesite nestled amongst oak trees.
- Only 12.5 miles from Texas A&M University. 2018 Enrollment: 68,625 students!
- Level topography with beautiful, mature oak trees along the road.

# PROPERTY PHOTOS