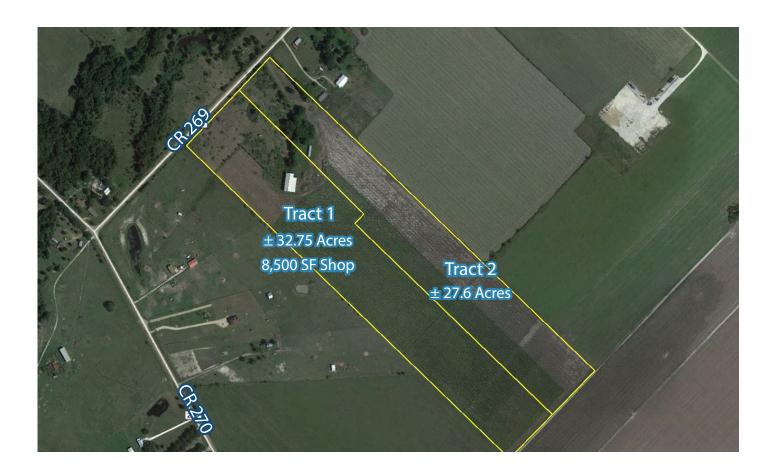

# PROPERTY FEATURES

- Unique opportunity to own a custom barndominium!
- Two tracts available in Burleson County, less than 11 miles from Bryan/College Station.
- Tract 1 includes 8,500 SF heavy I-beam, insulated metal building with a  $\pm 2,300$  SF partially completed barndominium on  $\pm 32.75$  acres. Shop includes one 14'x14' overhead door and 12'x12' overhead door with covered storage.
- Tract 2 includes ± 27.6 acres of pasture land with a beautiful homesite nestled amongst oak trees.
- Only 12.5 miles from Texas A&M University. 2018 Enrollment: 68,625 students!
- Level topography with beautiful, mature oak trees along the road.

#### Tract 1

Price: \$585,000 Size: ± 32.75 Acres

#### Tract 2

Price: \$225,000 Size: ± 27.6 Acres