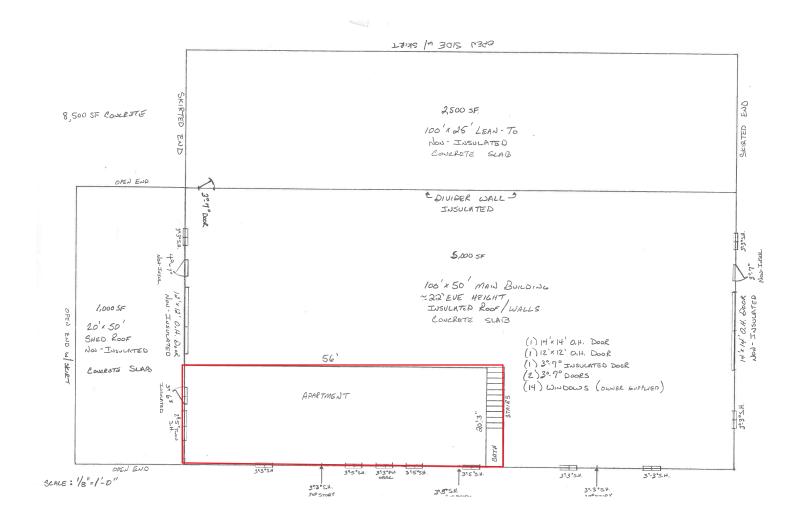

14'x14' overhead door and 12'x12' overhead door with covered storage.
- Tract 2 includes ± 27.6 acres of pasture land with a beautiful homesite nestled amongst oak trees.
- Only 12.5 miles from Texas A&M University. 2018 Enrollment: 68,625 students!
- Level topography with beautiful, mature oak trees along the road.



#### Tract 1

Price: \$585,000 Size: ± 32.75 Acres

#### Tract 2

Price: \$225,000 Size: ± 27.6 Acres

















# **Rural Land Tracts**

1161 CR 269

Snook, Texas 77878

For more information, please contact:

**Scott Lovett** 

979.268.6840

scott@clarkisenhour.com

# PROPERTY PHOTOS



















# **Rural Land Tracts**

1161 CR 269

Snook, Texas 77878

For more information, please contact:

### Scott Lovett

979.268.6840

scott@clarkisenhour.com

# FLOOR PLAN



Apartment floorplan on next page















# **Rural Land Tracts**

1161 CR 269

Snook, Texas 77878

For more information, please contact:

### Scott Lovett

979.268.6840

scott@clarkisenhour.com

# FLOOR PLAN



### **Apartment 2nd Floor**



Clark Isenhour Real Estate Services, LLC | 3828 S College Ave | Bryan, Texas 77801 | www.clarkisenhour.com















# **Rural Land Tracts**

1161 CR 269

Snook, Texas 77878

For more information, please contact:

**Scott Lovett** 

979.268.6840

scott@clarkisenhour.com

# **AERIAL**

















# **Rural Land Tracts**

1161 CR 269

Snook, Texas 77878

For more information, please contact:

**Scott Lovett** 

979.268.6840

scott@clarkisenhour.com

# **AERIAL**

















### **Rural Land Tracts**

1161 CR 269

Snook, Texas 7787