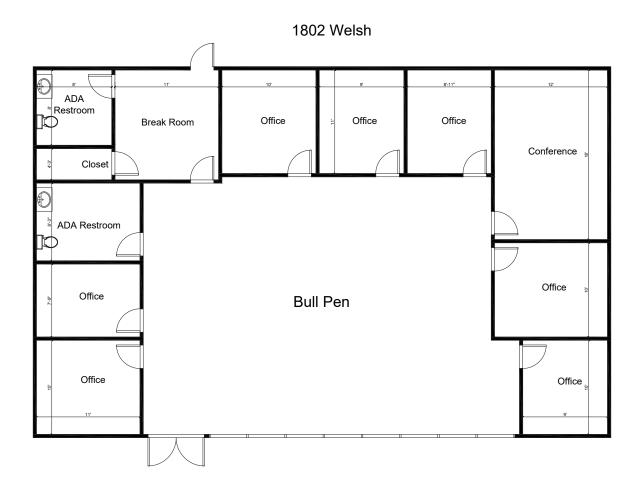

,452 SF Newly renovated office space centrally located in College Station!
- Close proximity to many restaurants!
- 7 private offices, conference room, breakroom, and open bullpen area!
- Parking Ratio: 8 /1,000 SF
- Available March 1, 2020



Offered for Lease: \$18/SF/Yr Modified Gross













# 1802 Welsh Ave

COLLEGE STATION, TEXAS 77840

For more information, please contact:

Scott Lovett 979.268.6840

scott@clarkisenhour.com

## AERIAL















# 1802 Welsh Ave

COLLEGE STATION, TEXAS 77840

For more information, please contact:

Scott Lovett 979.268.6840

scott@clarkisenhour.com

# PROPERTY PHOTOS

























# 1802 Welsh Ave

COLLEGE STATION, TEXAS 77840

For more information, please contact:

Scott Lovett 979.268.6840

scott@clarkisenhour.com

# FLOORPLAN















### 1802 Welsh Ave

**COLLEGE STATION, TEXAS 77840** 

For more information, please contact:

Scott Lovett 979.268.6840

11/2/2015

scott@clarkisenhour.com

### Information About Brokerage Services

Texas law requires all real estate licensees to give the following information about brokerage services to prospective buyers, tenants, sellers and landlords.

#### TYPES OF REAL ESTATE LICENSE HOLDERS:

- A BROKER is responsible for all brokerage activities, including acts performed by sales agents sponsored by the broker.
- A SALES AGENT must be sponsored by a broker and works with clients on behalf of the broker.

#### A BROKER'S MINIMUM DUTIES REQUIRED BY LAW (A client is the person or party that the broker represents):

- Put the interests of the client above all others, incl