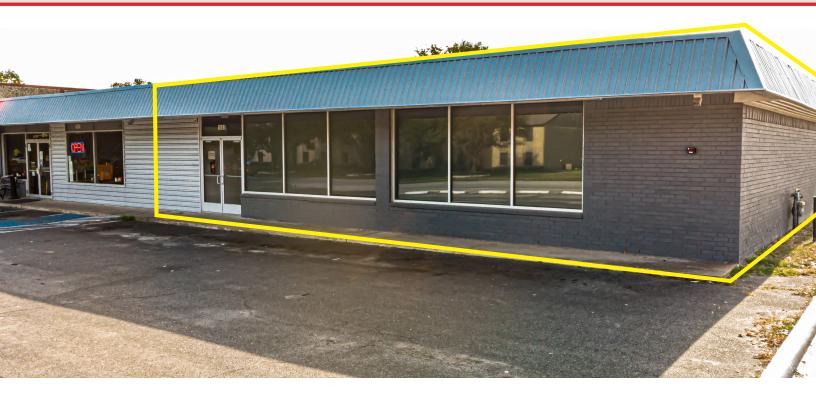

## 1802 Welsh Ave

COLLEGE STATION, TEXAS 77840

For more information, please contact:

Scott Lovett 979.268.6840

scott@clarkisenhour.com



## PROPERTY FEATURES

- 2,452 SF Newly renovated office space centrally located in College Station!
- Close proximity to many restaurants!
- 7 private offices, conference room, breakroom, and open bullpen area!
- Parking Ratio: 8 /1,000 SF
- Available March 1, 2020



Offered for Lease: \$18/SF/Yr Modified Gross













# 1802 Welsh Ave

COLLEGE STATION, TEXAS 77840

For more information, please contact:

Scott Lovett 979.268.6840

scott@clarkisenhour.com

## AERIAL















# 1802 Welsh Ave

COLLEGE STATION, TEXAS 77840

For more information, please contact:

Scott Lovett 979.268.6840

scott@clarkisenhour.com

# PROPERTY PHOTOS

























# 1802 Welsh Ave

COLLEGE STATION, TEXAS 77840

For more information, please contact:

Scott Lovett 979.268.6840

scott@clark