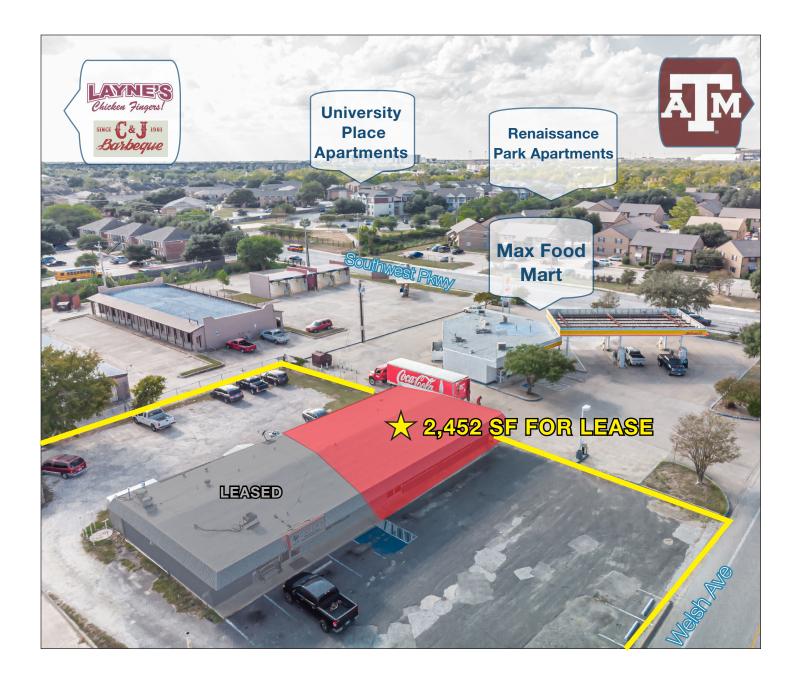

## PROPERTY FEATURES

- 2,452 SF Newly renovated office space centrally located in College Station!
- Close proximity to many restaurants!
- 7 private offices, conference room, breakroom, and open bullpen area!
- Parking Ratio: 8 /1,000 SF
- Available March 1, 2020

Offered for Lease: \$18/SF/Yr Modified Gross

## AERIAL